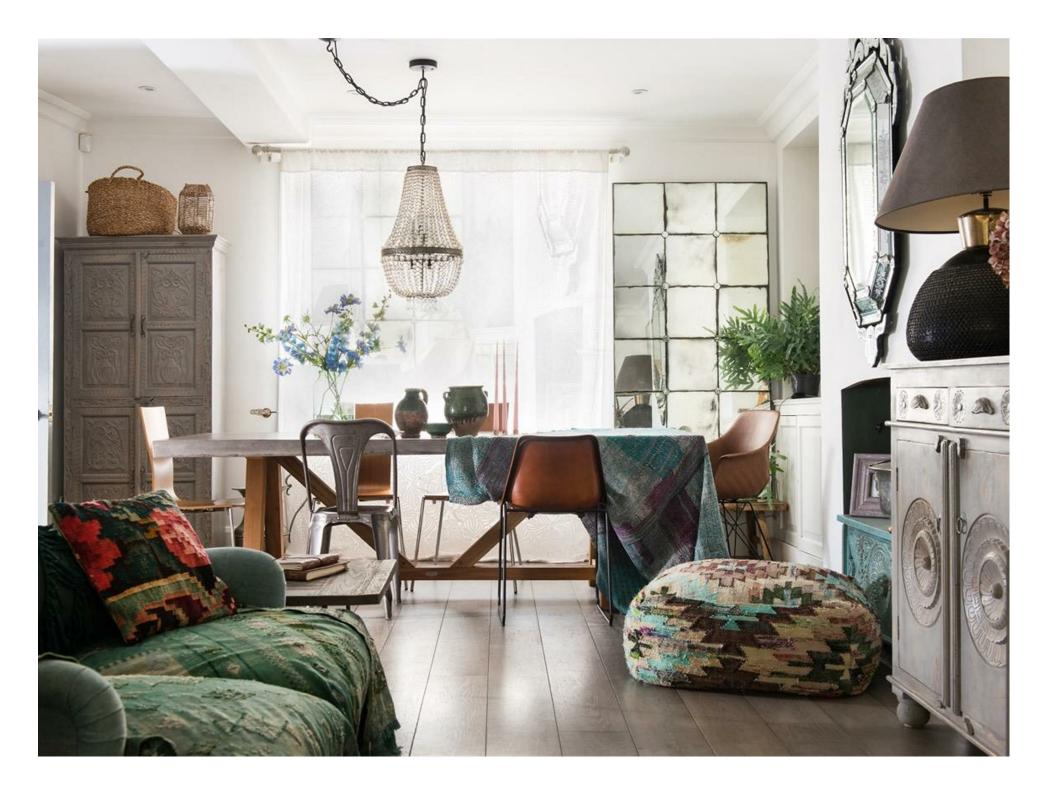

35 Oxford Street is equipped for family living. The ground floor offers a well-connected kitchen, living and dining space ideal for family living along with a further reception room and a useful utility and laundry room. The formal reception is situated on the first floor in true townhouse tradition. Further benefits include a basement cellar, accessed via the main hallway, suitable for wine storage.