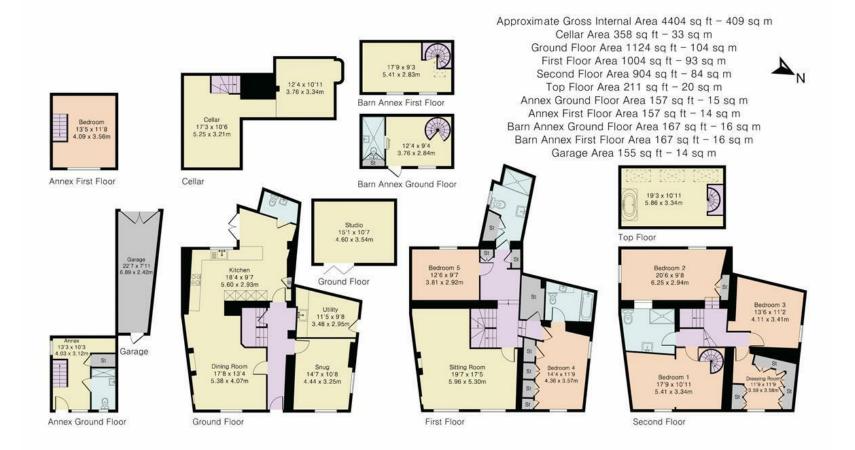

35 Oxford Street is equipped for family living. The ground floor offers a well-connected kitchen, living and dining space ideal for family living along with a further reception room and a useful utility and laundry room. The formal reception is situated on the first floor in true townhouse tradition. Further benefits include a basement cellar, accessed via the main hallway, suitable for wine storage.

The bedrooms are arranged over the upper two floors. On the first floor, you will find a double bedroom with an ensuite and a family bathroom. The master bedroom with a dressing room and an ensuite is arranged on the top floor, offering the ability to create a private suite.

The property further benefits from a garden office, and two doublestory outbuildings, one of which has been converted into a selfcontained one-bedroom annexe and the other which is currently utilised as a studio space with a mezzanine bedroom.

The landscaped garden is a private and tranquil space that is perfect for entertaining, there is also external access to the garage and storage space.

\*Furnished options available\*

57 Victoria Road
Oxford
OX2 7QF
01865 955500
hello@manoroxford.com
www.manoroxford.com