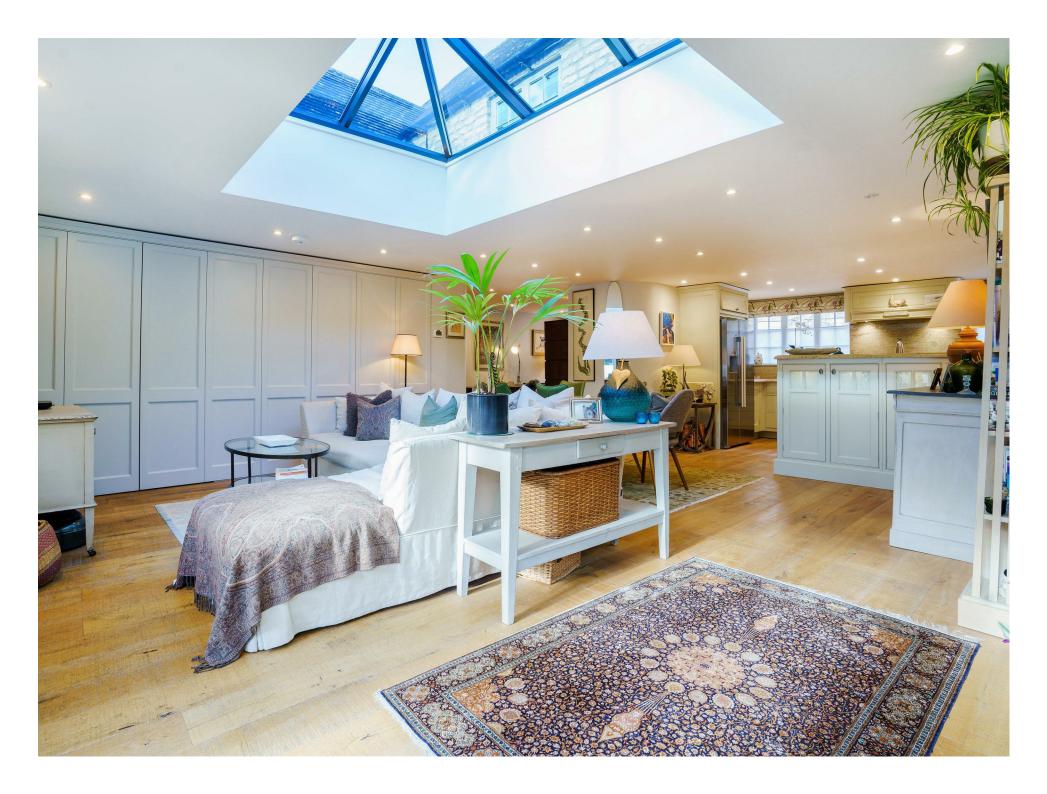

A mixture of traditional and contemporary living spaces features a newly fitted luxury kitchen, both a dining area and a living space with bifold doors opening onto the garden, and covered space where there is laundry with a washer and dryer and ample outdoor storage. You will also find a useful office space and WC with cloakroom. Separate underfloor heating is available on this level, as is a large builtin storage room.