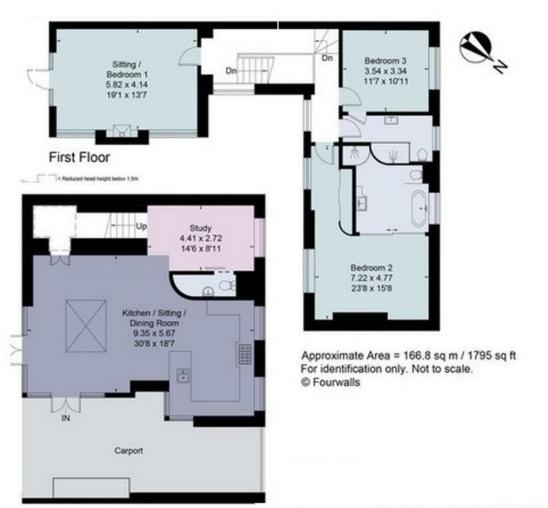

A mixture of traditional and contemporary living spaces features a newly fitted luxury kitchen, both a dining area and a living space with bifold doors opening onto the garden, and covered space where there is laundry with a washer and dryer and ample outdoor storage. You will also find a useful office space and WC with cloakroom. Separate underfloor heating is available on this level, as is a large builtin storage room.

There are no steep stairs, and the landing is light and spacious, leading to three bedrooms: two with a recently fitted ensuite and a third with French doors leading out onto the garden terrace, which could also serve as a formal living room. The master suite enjoys a large bay window with a window seat, fitted wardrobes, and a sizeable bathroom with both a bath and a wet room. The whole loft area is floored and is very accessible.

The recently landscaped garden has several seating areas, a small lawn, and is very easily maintained.

2

2

F

- Highly Favourable Location
- Three Bedroom Home
- Private Walled Garden
- Views Of Blenheim Palace
- Garage For Two Cars
- Newly Fitted Luxury Kitchen
- One-of-a-kind Property
- Schools Nearby
- Excellent Transport Links Near
- Soho Farmhouse & Estelle Manor Nearby