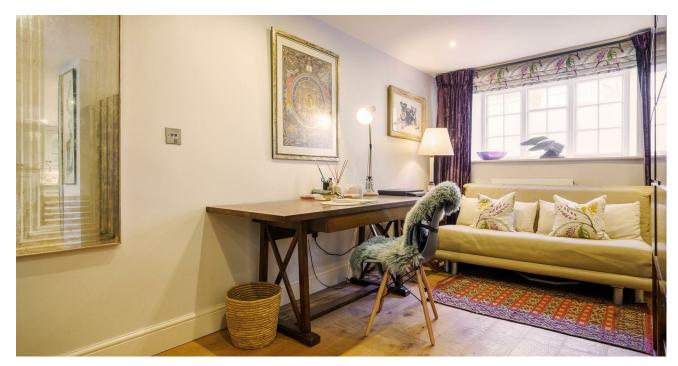

A mixture of traditional and contemporary living spaces features a newly fitted luxury kitchen, both a dining area and a living space with bifold doors opening onto the garden, and covered space where there is laundry with a washer and dryer and ample outdoor storage. You will also find a useful office space and WC with cloakroom. Separate underfloor heating is available on this level, as is a large builtin storage room.