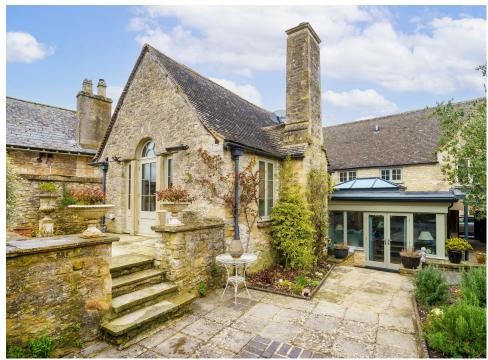

## NORTH COTTAGE PARK STREET WOODSTOCK | OX20 1SJ

A one-of-a-kind Woodstock home. Situated in a more secluded part of town, North Cottage is a beautiful detached property set in its own private walled garden. Enjoying views of Blenheim Palace and the lake, it has a garage entrance for two cars and a side entrance into the garden.

The recently landscaped garden has several seating areas, a small lawn, and is very easily maintained.

2

2

F

- Highly Favourable Location
- Three Bedroom Home
- Private Walled Garden
- Views Of Blenheim Palace
- Garage For Two Cars
- Newly Fitted Luxury Kitchen
- One-of-a-kind Property
- Schools Nearby
- Excellent Transport Links Near
- Soho Farmhouse & Estelle Manor Nearby