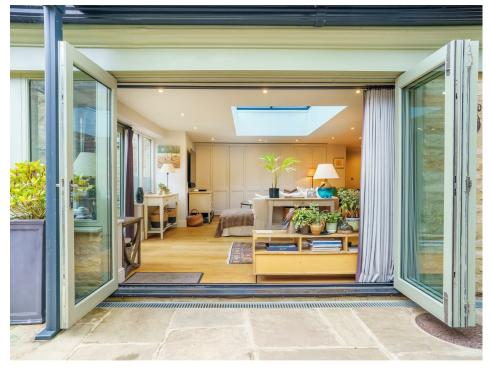

A mixture of traditional and contemporary living spaces features a newly fitted luxury kitchen, both a dining area and a living space with bifold doors opening onto the garden, and covered space where there is laundry with a washer and dryer and ample outdoor storage. You will also find a useful office space and WC with cloakroom. Separate underfloor heating is available on this level, as is a large builtin storage room.