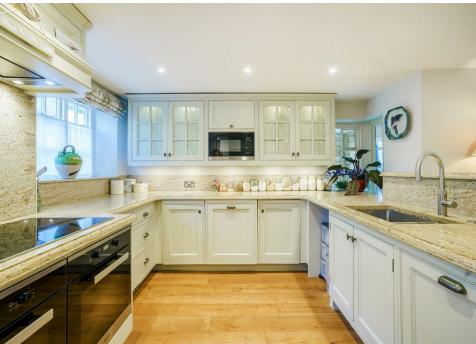

A mixture of traditional and contemporary living spaces features a newly fitted luxury kitchen, both a dining area and a living space with bifold doors opening onto the garden, and covered space where there is laundry with a washer and dryer and ample outdoor storage. You will also find a useful office space and WC with cloakroom. Separate underfloor heating is available on this level, as is a large builtin storage room.