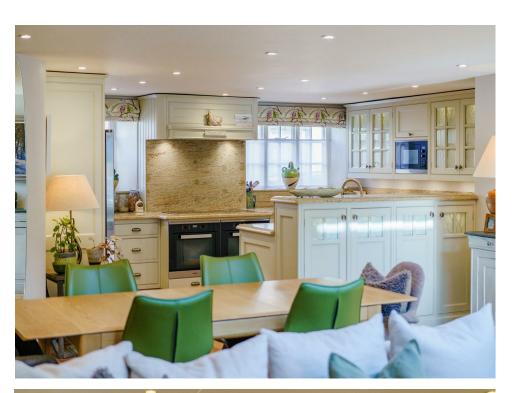

A mixture of traditional and contemporary living spaces features a newly fitted luxury kitchen, both a dining area and a living space with bifold doors opening onto the garden, and covered space where there is laundry with a washer and dryer and ample outdoor storage. You will also find a useful office space and WC with cloakroom. Separate underfloor heating is available on this level, as is a large builtin storage room.