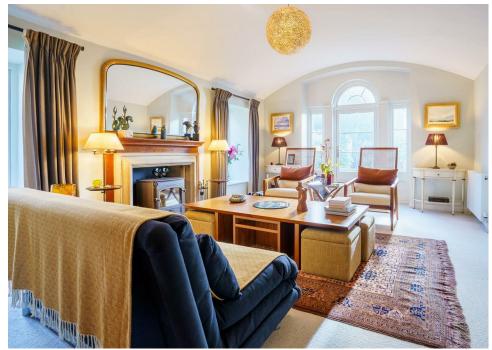

There are no steep stairs, and the landing is light and spacious, leading to three bedrooms: two with a recently fitted ensuite and a third with French doors leading out onto the garden terrace, which could also serve as a formal living room. The master suite enjoys a large bay window with a window seat, fitted wardrobes, and a sizeable bathroom with both a bath and a wet room. The whole loft area is floored and is very accessible.