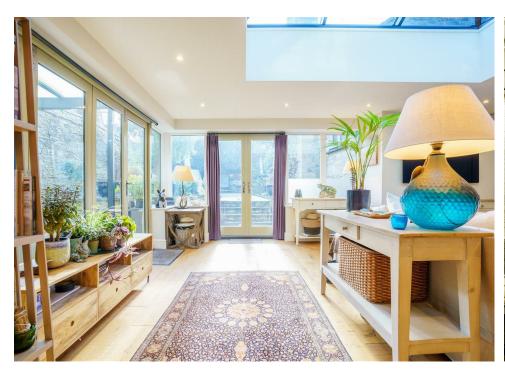

A mixture of traditional and contemporary living spaces features a newly fitted luxury kitchen, both a dining area and a living space with bifold doors opening onto the garden, and covered space where there is laundry with a washer and dryer and ample outdoor storage. You will also find a useful office space and WC with cloakroom. Separate underfloor heating is available on this level, as is a large builtin storage room.