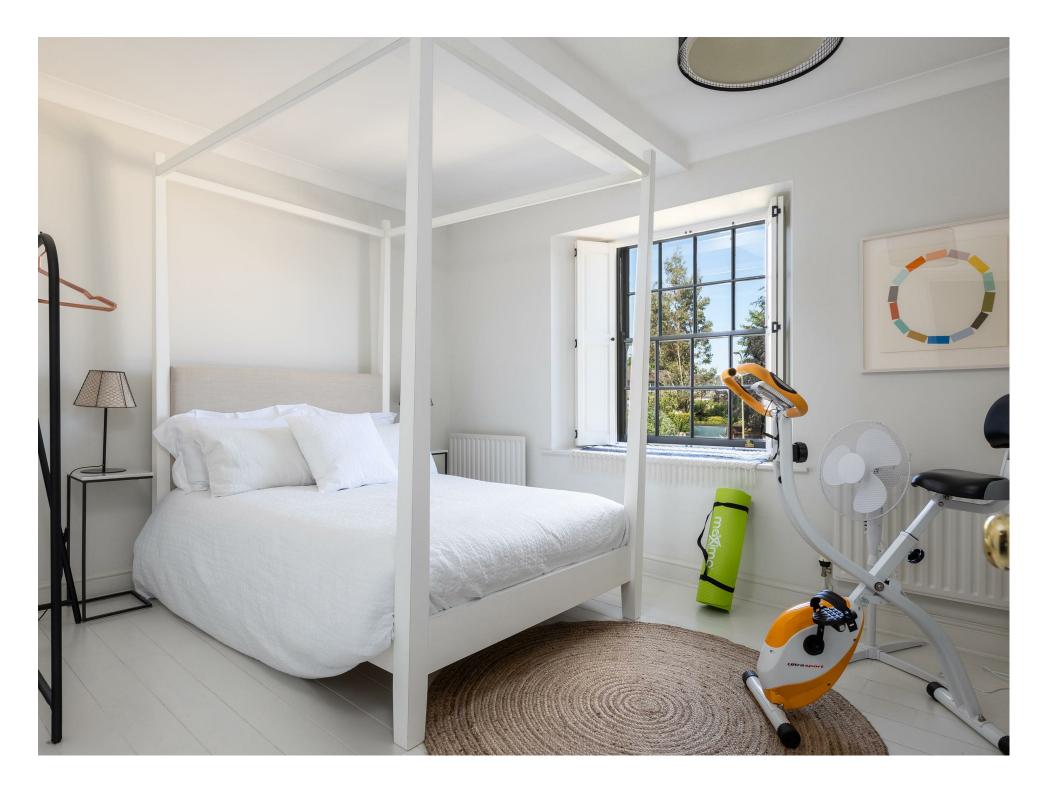

On the first floor, there are two bedrooms and a family bathroom with roll roll-top bath and underfloor heating.

The second floor has a spacious master bedroom, a separate study/dressing room and a further shower room also with underfloor heating.