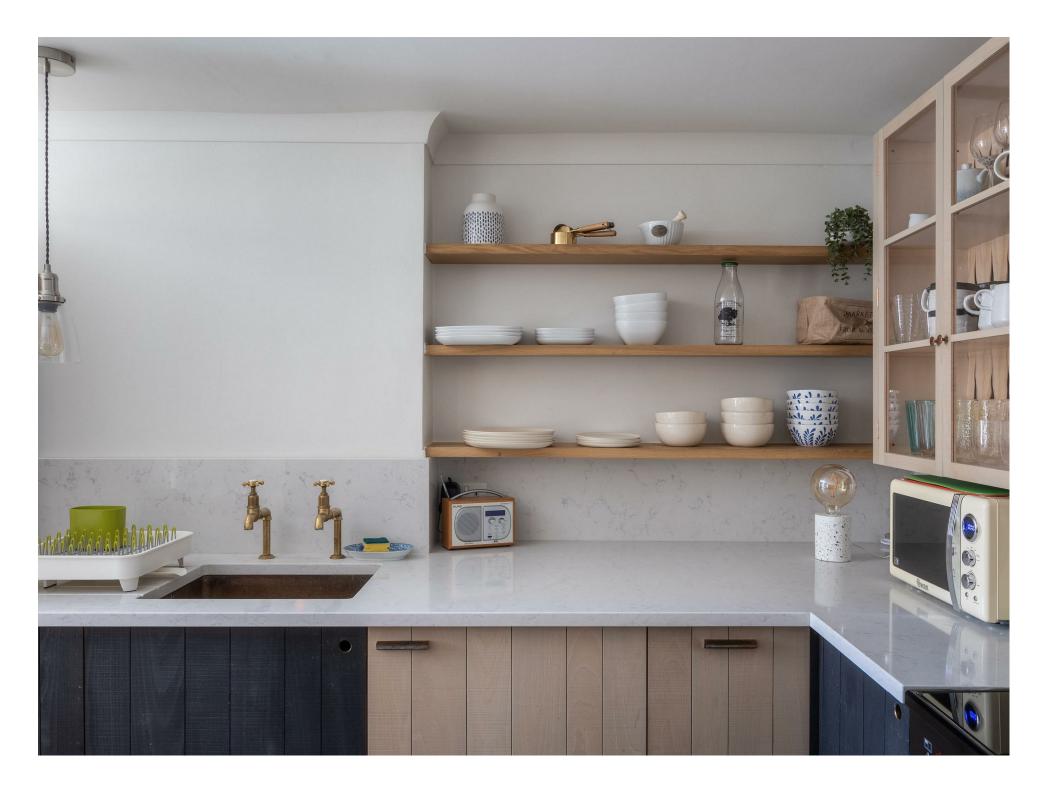

The property is split over three floors, the ground floor comprises of an eat-in kitchen, with underfloor heating and high-spec appliances including a modern AGA, and a cosy reception room with Chesney's log burner, perfect to enjoy the winter nights.