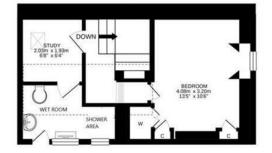

On the first floor, there are two bedrooms and a family bathroom with roll roll-top bath and underfloor heating.

The second floor has a spacious master bedroom, a separate study/dressing room and a further shower room also with underfloor heating.

## 1ST FLOOR 25.0 sq.m. (269 sq.ft.) approx.

2ND FLOOR 26.7 sq.m. (288 sq.ft.) approx.