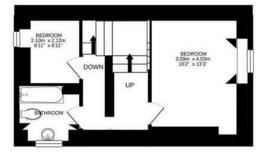

On the first floor, there are two bedrooms and a family bathroom with roll roll-top bath and underfloor heating.

The second floor has a spacious master bedroom, a separate study/dressing room and a further shower room also with underfloor heating.

## 1ST FLOOR 25.0 sq.m. (269 sq.ft.) approx.

2ND FLOOR 26.7 sq.m. (288 sq.ft.) approx.