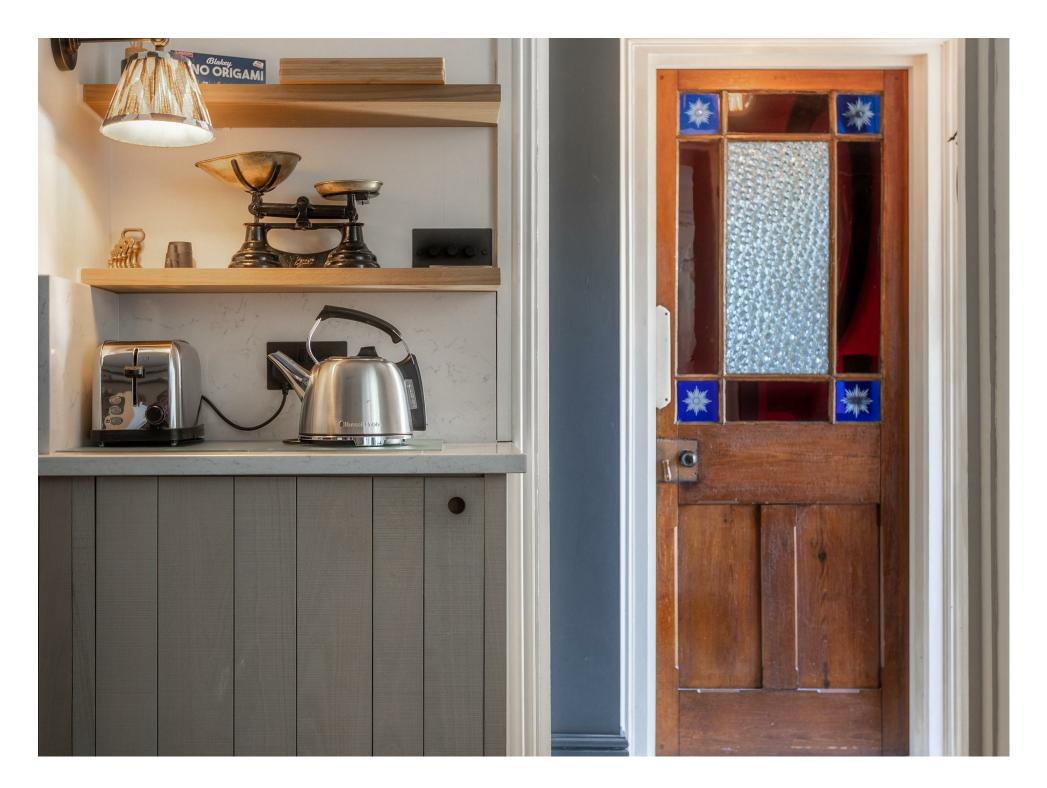

The property is split over three floors, the ground floor comprises of an eat-in kitchen, with underfloor heating and high-spec appliances including a modern AGA, and a cosy reception room with Chesney's log burner, perfect to enjoy the winter nights.