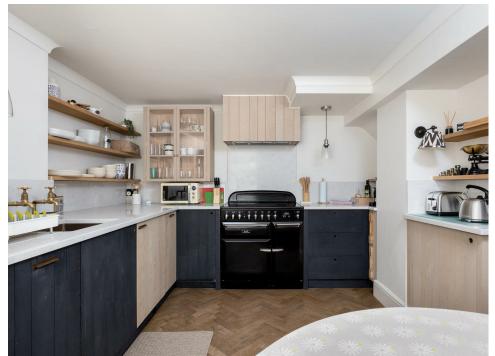

The property is split over three floors, the ground floor comprises of an eat-in kitchen, with underfloor heating and high-spec appliances including a modern AGA, and a cosy reception room with Chesney's log burner, perfect to enjoy the winter nights.