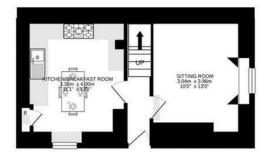

The property is split over three floors, the ground floor comprises of an eat-in kitchen, with underfloor heating and high-spec appliances including a modern AGA, and a cosy reception room with Chesney's log burner, perfect to enjoy the winter nights.

## GROUND FLOOR 24.8 sq.m. (267 sq.ft.) approx.