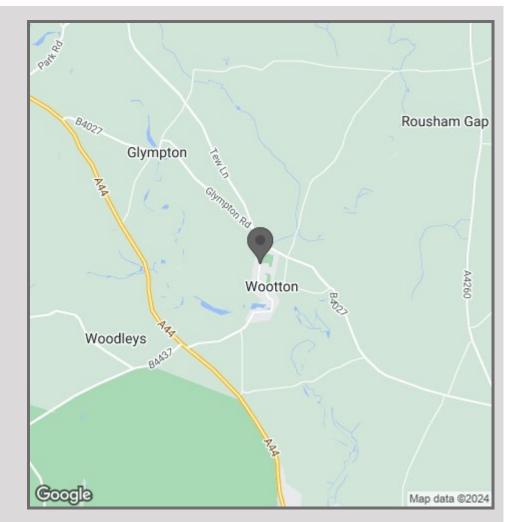

## KINGS COTTAGE CASTLE ROAD WOODSTOCK | OX20 IEQ

## SHORT LET - FULLY FURNISHED

King's Cottage is a beautiful Cotswold stone detached two-bedroom home located in the heart of the village of Wootton. It is two miles from Woodstock and Blenheim Palace.