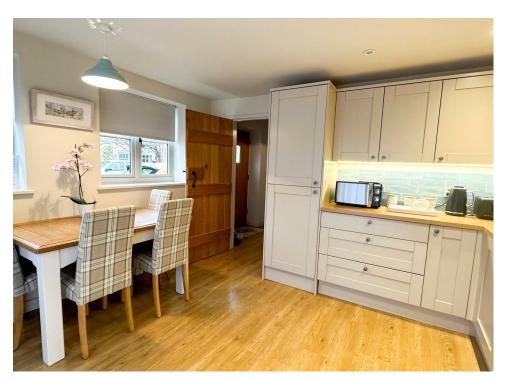

The two-bedroom accommodation offers ample living space throughout. There is an open-plan kitchen and dining space with a high-spec fitted kitchen and space for a sizeable table and chairs. A further reception room services the ground floor, along with a useful downstairs toilet.