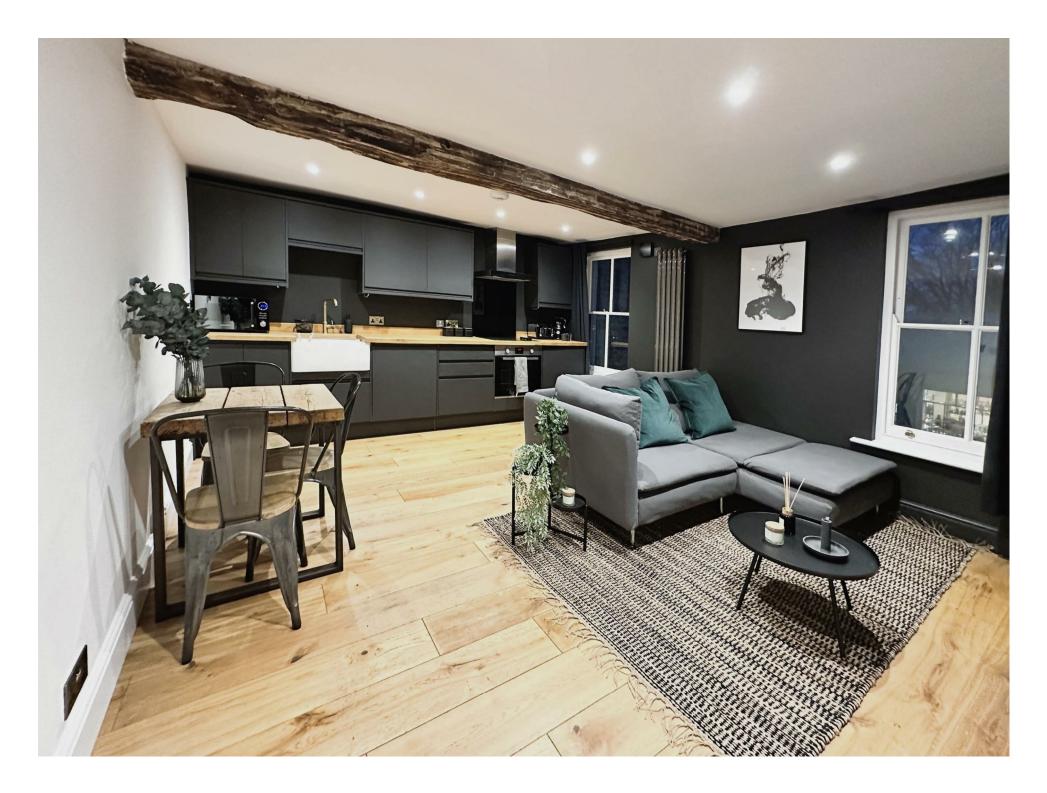

## HITCHMANS MEWS CHIPPING NORTON | OX7 5BN

1 1 1 C

Arranged over three floors and with its own front door leading into an entrance lobby with stairs rising up to a landing and open plan living/dining/kitchen. The bathroom is fitted with a large walk-in rain head shower and upstairs is a double bedroom with exposed beams and vaulted ceiling.

The high specification luxury kitchen has an integrated fridge, washer dryer, oven, and induction hob. The property also features a southerly aspect rear garden and two tandem parking spaces.

Chipping Norton is an attractive Market Town, serving a wide rural area of the Oxfordshire Cotswolds. It offers an extensive range of National and Independent Retailers, Golf Course, Theatre, and is conveniently situated, being within easy travelling distance of Banbury (12.9 miles with M40 link), Oxford (19.7 miles), Witney (15.5 miles), and Stratford-upon-Avon (22 miles). Main line train services to London (Paddington) are available from Charlbury (6.6 miles) and Kingham (5.3 miles). The town is also within easy reach of Soho farmhouse and Dalesford.

- Available now for short let
- Character Mews Property
- Town Centre Location
- One Double Bedroom
- One Bathroom
- Private Enclosed Garden
- Two Parking Spaces
- High Quality Finishes Throughout
- Integrated Appliances
- Conveniently Located