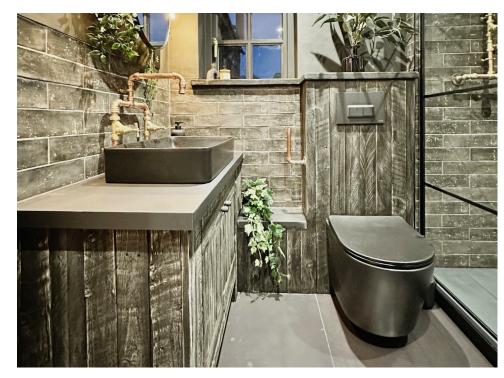

## HITCHMANS MEWS CHIPPING NORTON | OX7 5BN

1 1 1 C

Arranged over three floors and with its own front door leading into an entrance lobby with stairs rising up to a landing and open plan living/dining/kitchen. The bathroom is fitted with a large walk-in rain head shower and upstairs is a double bedroom with exposed beams and vaulted ceiling.