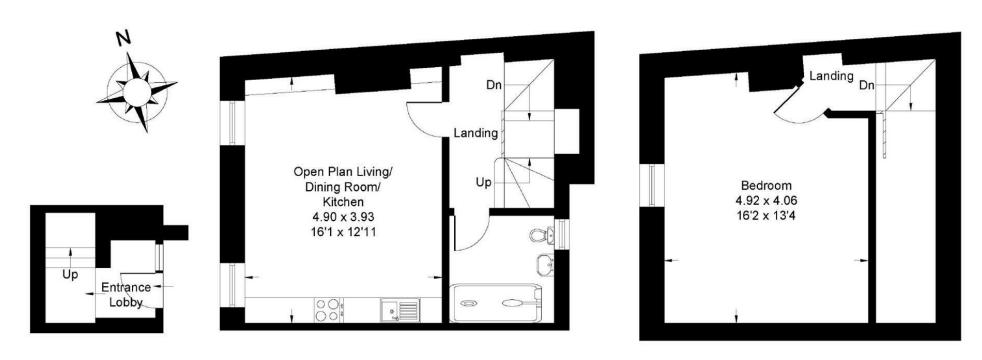

## Approximate Gross Internal Area = 63.14 sq m / 680 sq ft

Ground Floor First Floor Second Floor

Whilst every attempt has been made to ensure the accuracy of the floor plan contained here, measurements of doors, windows, rooms and any other items are approximate and no responsibility is taken for any error, omission, or misstatement. This plan is for illustrative purposes only and should be used as such by any prospective purchaser.