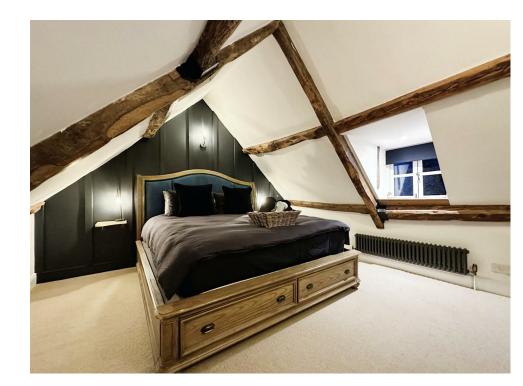

## HITCHMANS MEWS CHIPPING NORTON | OX7 5BN

1 1 1 C

Arranged over three floors and with its own front door leading into an entrance lobby with stairs rising up to a landing and open plan living/dining/kitchen. The bathroom is fitted with a large walk-in rain head shower and upstairs is a double bedroom with exposed beams and vaulted ceiling.

- Available now for short let
- Character Mews Property
- Town Centre Location
- One Double Bedroom
- One Bathroom
- Private Enclosed Garden
- Two Parking Spaces
- High Quality Finishes Throughout
- Integrated Appliances
- Conveniently Located