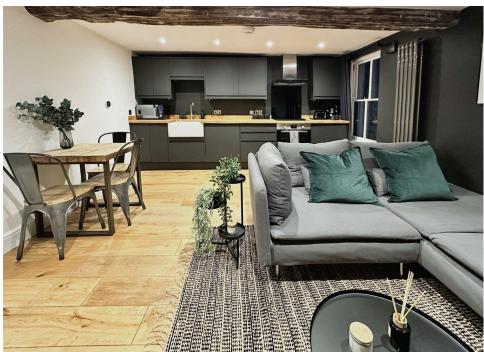

## HITCHMANS MEWS CHIPPING NORTON | OX7 5BN

1 1 1 C

Arranged over three floors and with its own front door leading into an entrance lobby with stairs rising up to a landing and open plan living/dining/kitchen. The bathroom is fitted with a large walk-in rain head shower and upstairs is a double bedroom with exposed beams and vaulted ceiling.

The high specification luxury kitchen has an integrated fridge, washer dryer, oven, and induction hob. The property also features a southerly aspect rear garden and two tandem parking spaces.

Chipping Norton is an attractive Market Town, serving a wide rural area of the Oxfordshire Cotswolds. It offers an extensive range of National and Independent Retailers, Golf Course, Theatre, and is conveniently situated, being within easy travelling distance of Banbury (12.9 miles with M40 link), Oxford (19.7 miles), Witney (15.5 miles), and Stratford-upon-Avon (22 miles). Main line train services to London (Paddington) are available from Charlbury (6.6 miles) and Kingham (5.3 miles). The town is also within easy reach of Soho farmhouse and Dalesford.

- Available now for short let
- Character Mews Property
- Town Centre Location
- One Double Bedroom
- One Bathroom
- Private Enclosed Garden
- Two Parking Spaces
- High Quality Finishes Throughout
- Integrated Appliances
- Conveniently Located