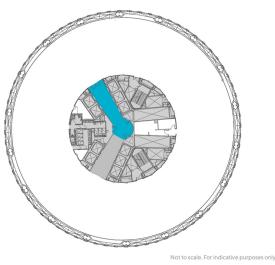

from 9,000 sq. ft

#### Location

30 St Mary Axe is situated in the heart of the City of London within the tower cluster which in recent years has attracted occupiers from the technology, media, finance and insurance sectors.



### Terms

A new sublease (s) is available for a term by arrangement up to July 2031 contracted outside of the security of tenure and compensation provisions of the Landlord and Tenant Act 1954 (Part II) as amended.

#### Rent

£62.50 per sq. ft. per annum (No VAT)

#### Rates

£22.48 per sq. ft. (2020/21)

### Service Charge

£14.82 per sq. ft. (year ending December 2020)

### VAT

The property is not elected for VAT purposes

#### Website

www.akathegherkin.com

# Virtual Tour

https://viewings.ehouse.co.uk/#/matterport/show/ d2KAPiXqvwT

# Floorplan (level 10)



#### For further information or to arrange a viewing please contact:

#### **Jeremy Prosser**

T: 07931 593163 E: jeremy.prosser@avisonyoung.com

#### Alasdair Gurry

T: 07957 388077 E: alasdair.gurry@avisonyoung.com

#### Avison Young

65 Gresham Street, London EC2V 7NQ

November 2020

Property ref: avisonyoung.co.uk/12175

- Avison Young hereby gives notice that the information provided (either for itself, for any joint agents or for the vendors lessors of this property whose agent Avison Young is )in this brochure is provided on the following conditions:
   The particulars are set out as a general outline only, for the guidance of intending purchasers and/or
- Insees and do not constitute an offer or contract, or part of an offer or contract.
  3) All descriptions, dimensions and refe