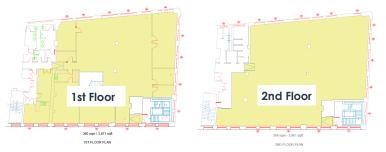

### Floorplans

## Accommodation

| Floor | Sq Ft | Sq M  |
|-------|-------|-------|
| 3rd   | 3,504 | 325.5 |
| 2nd   | 4,183 | 388.6 |
| 1st   | 3,871 | 360   |