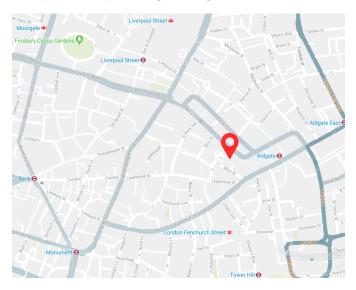

# Location

24 Creechurch is located within a short walk from the iconic 'Gherkin' and Lloyd's buildings. The property offers good transport links with Liverpool Street, Fenchurch Street, Bank, Monument and Aldgate stations all close by. In addition, it is near to the Leadenhall Market and Whitechapel which offer an array of restaurants. The immediate environment is complimented by the neighbouring 1 Creechurch Place.