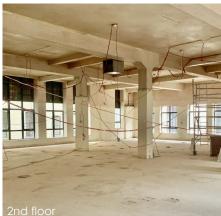

The second floor is available in a shell and core condition and benefits from a generous 5m floor to ceiling height. The 3rd floor is in a second hand fitted condition and can be split from circa 920 sq. ft.

## Accommodation

| Floor | Sq Ft | Sq M  |
|-------|-------|-------|
| 3rd   | 3,504 | 325.5 |
| 2nd   | 4,183 | 388.6 |
| 1st   | 3,871 | 360   |