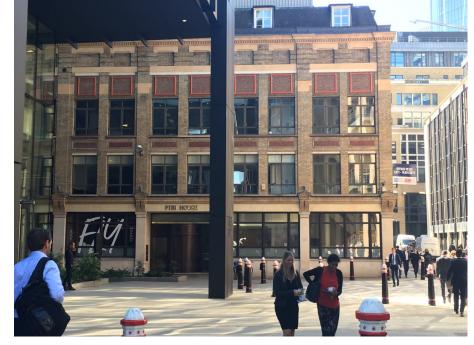

# Offices To Let

24 Creechurch Lane London EC3

3 floors to let 3,504 - 11,558 sq. ft (325.5 - 1,074.1 sq. m)

Virtual Tour - <u>Click Here</u>

# Location

24 Creechurch is located within a short walk from the iconic 'Gherkin' and Lloyd's buildings. The property offers good transport links with Liverpool Street, Fenchurch Street, Bank, Monument and Aldgate stations all close by. In addition, it is near to the Leadenhall Market and Whitechapel which offer an array of restaurants. The immediate environment is complimented by the neighbouring 1 Creechurch Place.

## **Description**

The property comprises an office building arranged over lower ground, ground and three upper floors with the contemporary yoga studio FLY LDN on the ground floor.

The first floor is currently fitted out with 5 meeting rooms and a board room and benefits from new LED lights and refurbished toilets.