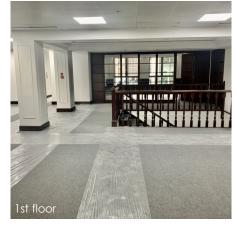

## **Description**

The property comprises an office building arranged over lower ground, ground and three upper floors with the contemporary yoga studio FLY LDN on the ground floor.

The first floor is currently fitted out with 5 meeting rooms and a board room and benefits from new LED lights and refurbished toilets.

## Accommodation

| Floor | Sq Ft | Sq M  |
|-------|-------|-------|
| 3rd   | 3,504 | 325.5 |
| 2nd   | 4,183 | 388.6 |
| 1st   | 3,871 | 360   |