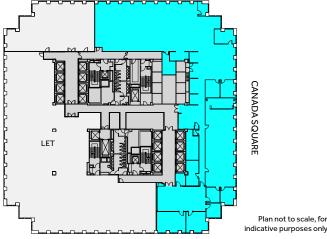

### **DESCRIPTION**

One Canada Square is a landmark office tower building with exceptional views of London. The part 28th floor has an impressive fit out comprising a large boardroom, 7 meeting rooms and an abundance of break out space. The open plan floor area currently has 80 desk positions.

### **HIGHLIGHTS**

- Grade A iconic building
- Fully fitted out
- Air conditioning
- 140mm raised floors
- Suspended ceilings
- 2.75m floor to ceiling height
- Dual power supplies
- Double height reception
- 32 x person passenger lifts
- 3 goods lifts
- Excellent transport links
- 24 hour access and security
- Restaurant and Bar
- No VAT on rent





PART 28TH FLOOR - 11,267 SQ. FT (1,046.7 SQ. M)



Plan not to scale, for



## **LOCATION**

The building is situated in the heart of Canary Wharf. It benefits from excellent transport links, being adjacent to the DLR, Jubilee line & the new Crossrail station. The prestigious location is surrounded by an array of shops, restaurants and bars. There is also a growing diverse mix of occupiers in Canary Wharf including; Financial Services, TMT and Creative, Government and Public Services, Professional Services and more.

CANARY WHARF

0





# CONNECTIVITY

Via Underground



14

Mins

Canary Wharf  $\bigcirc \bigcirc \bigcirc$ 



Bank

Via Elizabeth Line (coming 2020)



**Liverpool Street**  $\Theta \rightleftharpoons \Theta$ 



Farringdon ✐



**Heathrow Central** 😂 🖯 🕄



Upon application.

Strictly through sole letting agents.

Julia