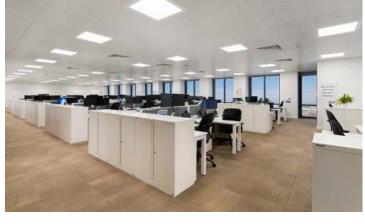

### **DESCRIPTION**

One Canada Square is a landmark office tower building with exceptional views of London. The part 28th floor has an impressive fit out comprising a large boardroom, 7 meeting rooms and an abundance of break out space. The open plan floor area currently has 80 desk positions.

### **HIGHLIGHTS**

- Grade A iconic building
- Fully fitted out
- Air conditioning
- 140mm raised floors
- Suspended ceilings
- 2.75m floor to ceiling height
- Dual power supplies
- Double height reception
- 32 x person passenger lifts
- 3 goods lifts
- Excellent transport links
- 24 hour access and security
- Restaurant and Bar
- No VAT on rent