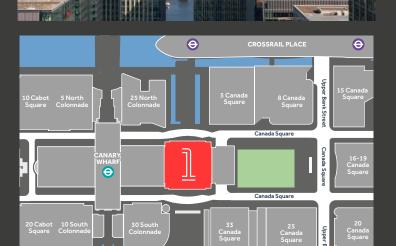

## **LOCATION**

The building is situated in the heart of Canary Wharf. It benefits from excellent transport links, being adjacent to the DLR, Jubilee line & the new Crossrail station. The prestigious location is surrounded by an array of shops, restaurants and bars. There is also a growing diverse mix of occupiers in Canary Wharf including; Financial Services, TMT and Creative, Government and Public Services, Professional Services and more.

CANARY WHARF

0