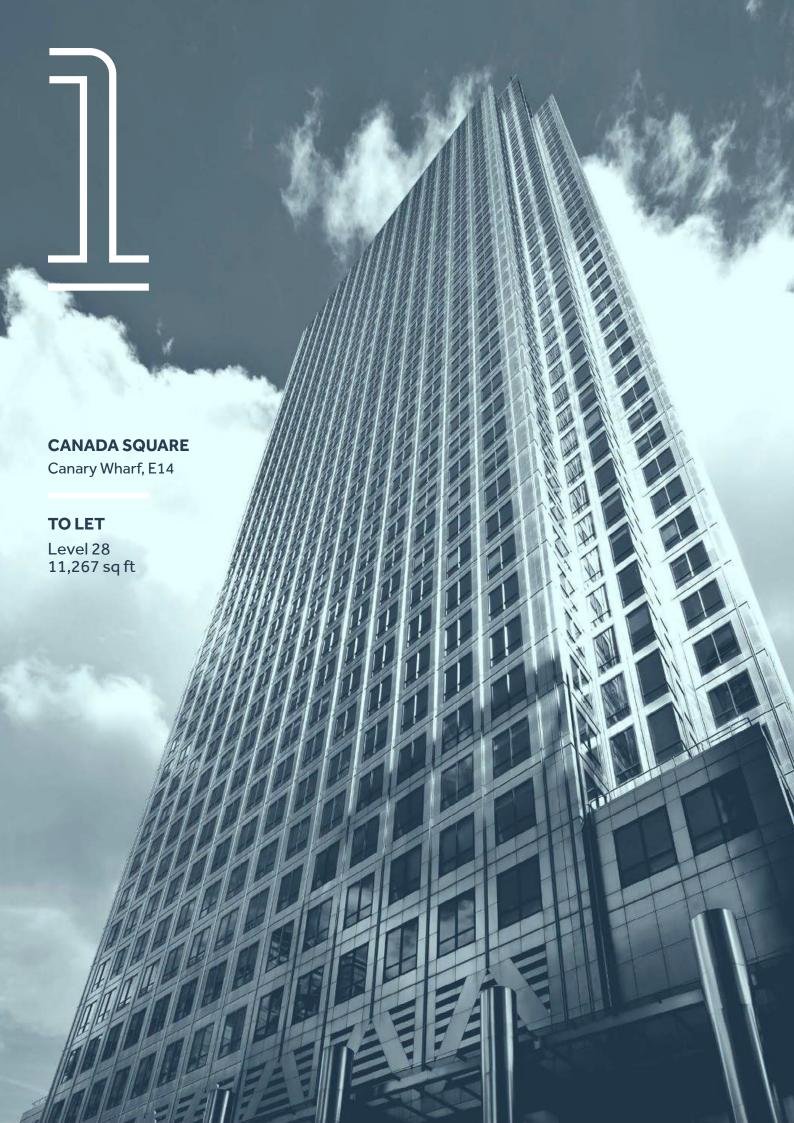

### **DESCRIPTION**

One Canada Square is a landmark office tower building with exceptional views of London. The part 28th floor has an impressive fit out comprising a large boardroom, 7 meeting rooms and an abundance of break out space. The open plan floor area currently has 80 desk positions.

PART 28TH FLOOR - 11,267 SQ. FT (1,046.7 SQ. M)

Plan not to scale, for