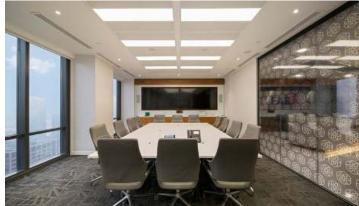

### **DESCRIPTION**

One Canada Square is a landmark office tower building with exceptional views of London. The part 28th floor has an impressive fit out comprising a large boardroom, 7 meeting rooms and an abundance of break out space. The open plan floor area currently has 80 desk positions.

### **HIGHLIGHTS**

- Grade A iconic building
- Fully fitted out
- Air conditioning
- 140mm raised floors
- Suspended ceilings
- 2.75m floor to ceiling height
- Dual power supplies
- Double height reception
- 32 x person passenger lifts
- 3 goods lifts
- Excellent transport links
- 24 hour access and security
- Restaurant and Bar
- No VAT on rent