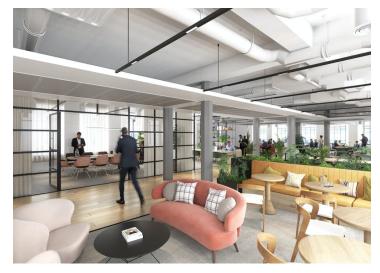

#### **Property Highlights**

16 St Martins Le Grand boasts an iconic historic façade with 7 storeys of next-generation workspace. The building has undergone an extensive refurbishment of all floors and communal areas to provide best in class space.