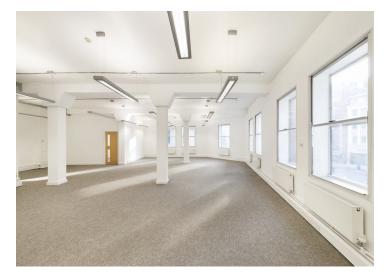

## **Property Highlights**

1-3 Worship Street offers a corner building with partially fitted office space and plenty of floor to ceiling height. The office space is on the first floor and comes with a range of features including 24 hour access and end-of-commute facilities. The ground floor benefits from self-contained access and includes basement access via a spiral staircase.

# **Specification**

Perimeter trunking

Large floor to ceiling height

Exposed slab and pendant lighting

Passenger lift

24-hour access

Disabled ground floor WC & shower

Access to communal bike storage