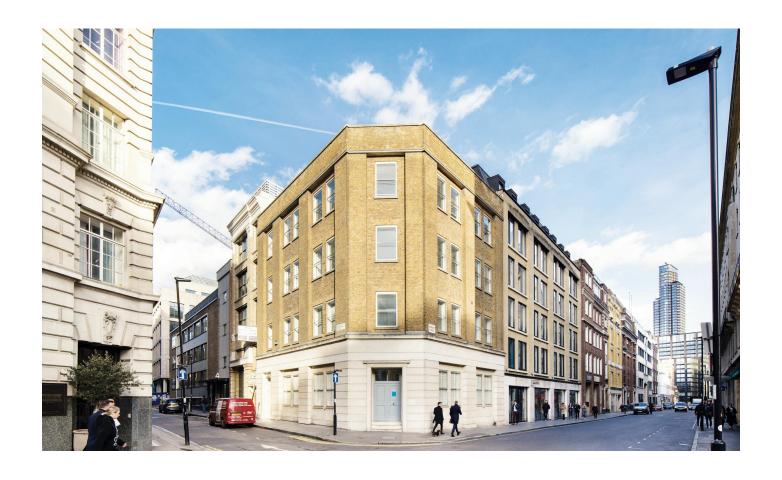

# **1-3 Worship Street, EC2A**Office, Retail To Let

Corner office building within The Worship Estate with first floor, partially fitted office space.

- Communal Estate facilities
- Good ceiling height
- Passenger lift
- 24-hour access
- Cost effective solution
- Self-contained option

## **Property Highlights**

1-3 Worship Street offers a corner building with partially fitted office space and plenty of floor to ceiling height. The office space is on the first floor and comes with a range of features including 24 hour access and end-of-commute facilities. The ground floor benefits from self-contained access and includes basement access via a spiral staircase.

#### Location

The property is located on the corner of Worship and Tabernacle Street and is within five minutes walking distance to both Moorgate and Old Street stations. An array of local amenities including interactive bars, cafes, pubs and restaurants are right on the doorstep.