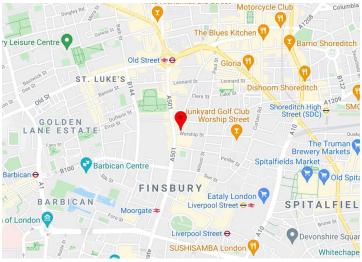

#### Location

The property is located on the corner of Worship and Tabernacle Street and is within five minutes walking distance to both Moorgate and Old Street stations. An array of local amenities including interactive bars, cafes, pubs and restaurants are right on the doorstep.