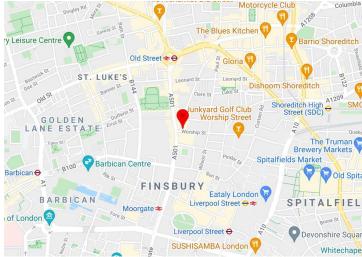

#### Location

The property is located on the corner of Worship and Tabernacle Street and is within five minutes walking distance to both Moorgate and Old Street stations. An array of local amenities including interactive bars, cafes, pubs and restaurants are right on the doorstep.