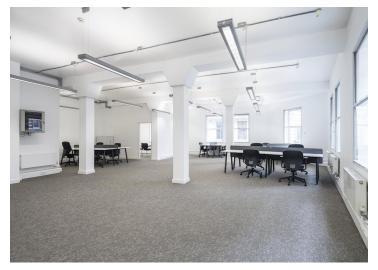

#### **Description**

1-3 Worship Street offers a corner building with partially fitted office space and plenty of floor to ceiling height. The office space is on the first floor and comes with a range of features including 24 hour access and end-of-commute facilities.

#### **Specification**

Perimeter trunking

Large floor to ceiling height

Exposed slab and pendant lighting

Passenger lift

24-hour access

Disabled ground floor WC & shower

Access to communal bike storage

Estate facilities

End-of-commute facilities

Redecorated and partially fitted

Air conditioning

24 hour access