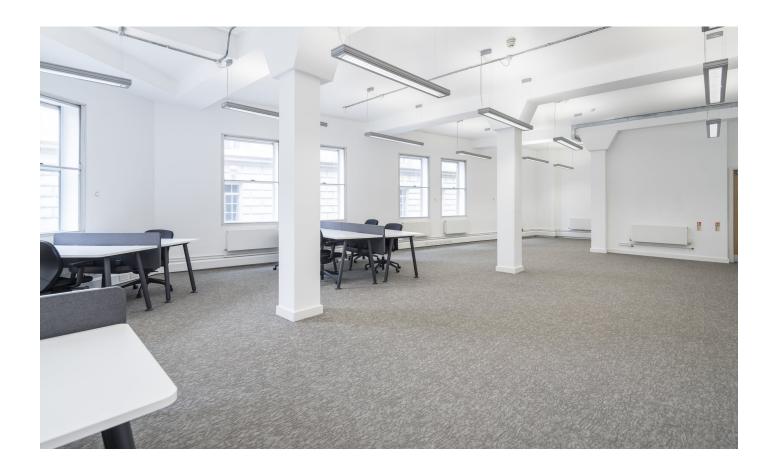

#### **Description**

1-3 Worship Street offers a corner building with partially fitted office space and plenty of floor to ceiling height. The office space is on the first floor and comes with a range of features including 24 hour access and end-of-commute facilities.

#### **Specification**

Perimeter trunking

Large floor to ceiling height

Exposed slab and pendant lighting

Passenger lift

24-hour access

Disabled ground floor WC & shower

Access to communal bike storage

Estate facilities

End-of-commute facilities

Redecorated and partially fitted

Air conditioning

24 hour access