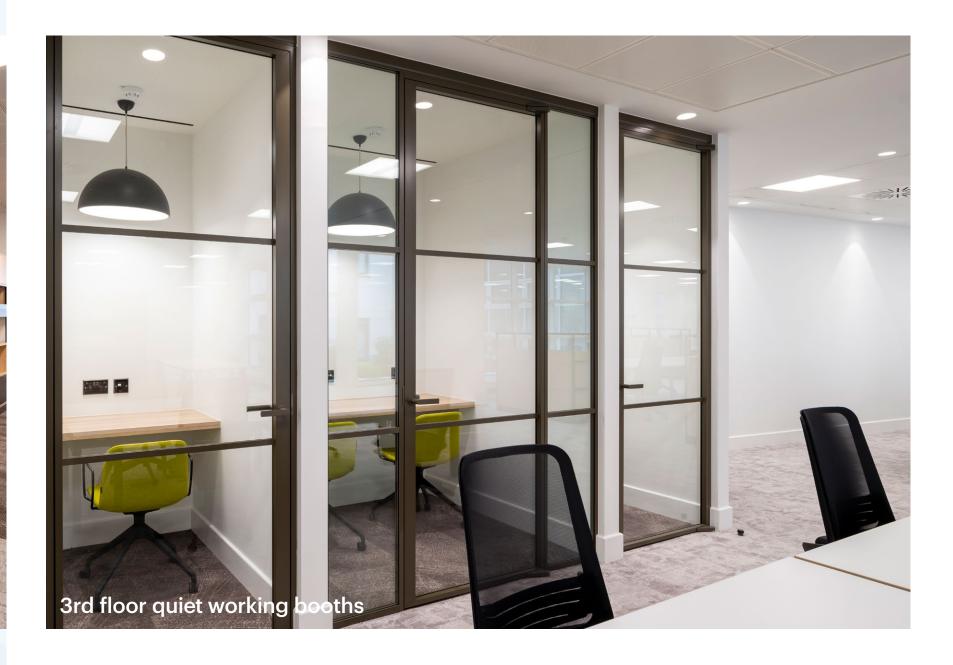

# Space plans

| Floor | Sq ft | Sq m   |
|-------|-------|--------|
| 3rd   | 4,554 | 423.08 |
| LG    | 1,302 | 120.95 |
| Total | 5,856 | 544.03 |

Red Lion Court

Office Core

Red Lion Court

| Open plan desks 42     |   | 12 |
|------------------------|---|----|
| Collaboration areas    | 2 | 10 |
| 2 quite working booths | 1 | В  |
| 1 quite working booths | 2 |    |