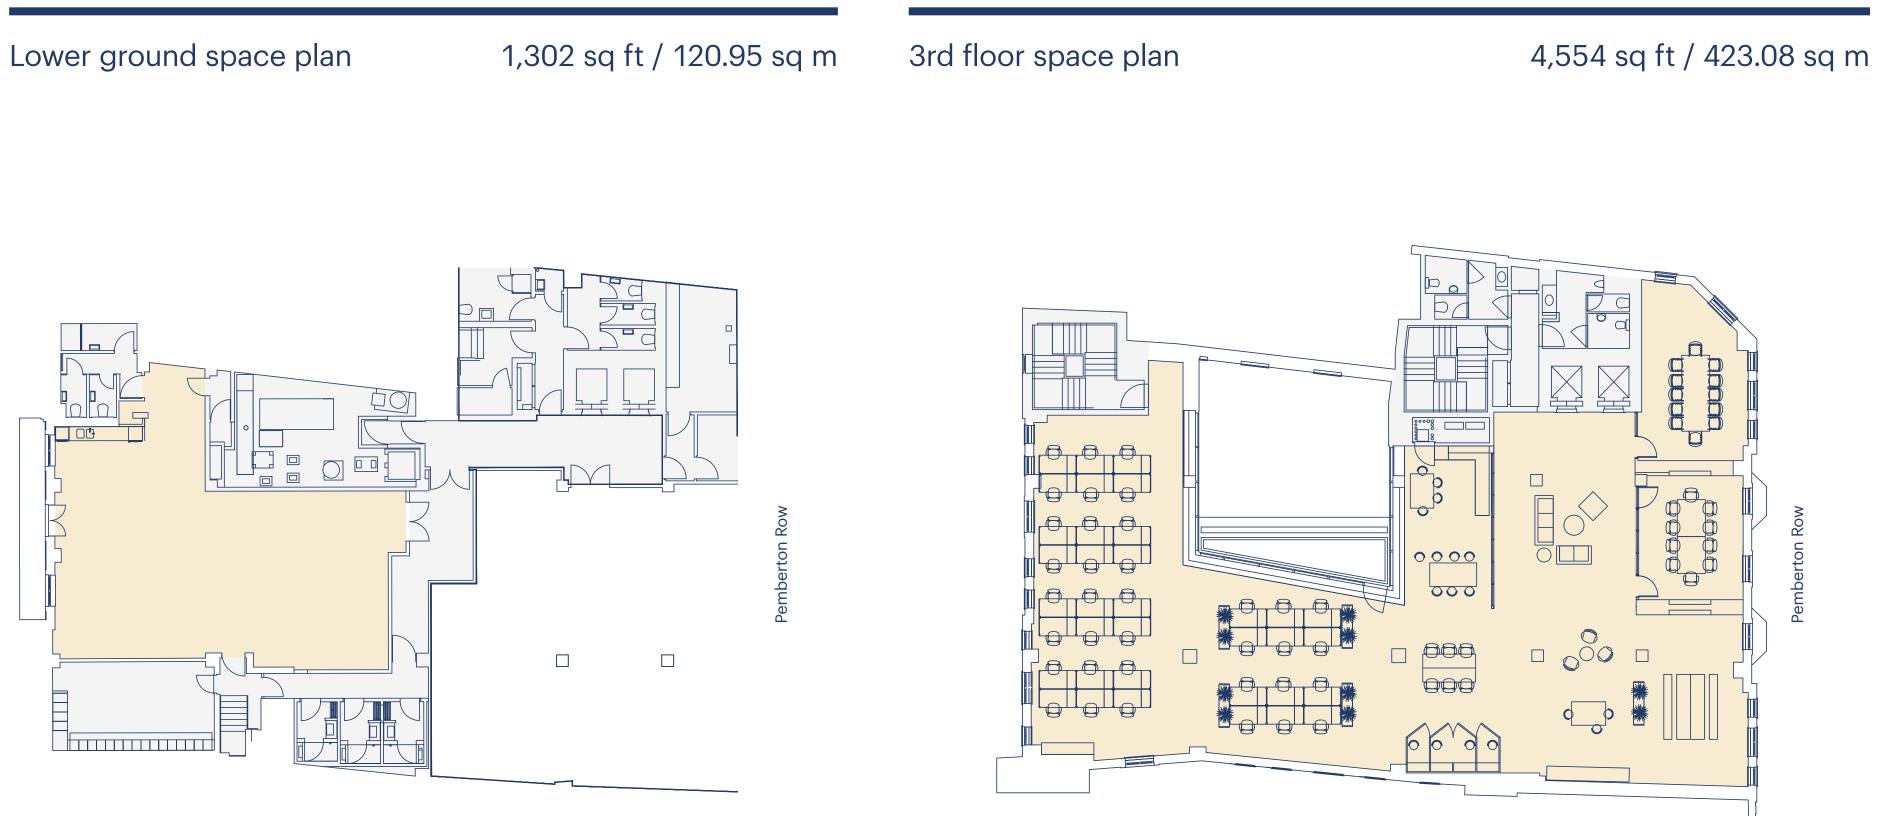

# Space plans

| Floor | Sq ft | Sq m   |
|-------|-------|--------|
| 3rd   | 4,554 | 423.08 |
| LG    | 1,302 | 120.95 |
| Total | 5,856 | 544.03 |

Red Lion Court

Office Core

Red Lion Court

| Open plan desks 42     |   | 12 |
|------------------------|---|----|
| Collaboration areas    | 2 | 10 |
| 2 quite working booths | 1 | В  |
| 1 quite working booths | 2 |    |

| Break out area         | 1 | Total floor occ |
|------------------------|---|-----------------|
| 10 person meeting room | 1 | Welcome area    |
| 12 person meeting room | 1 | Teapoint        |

Local area