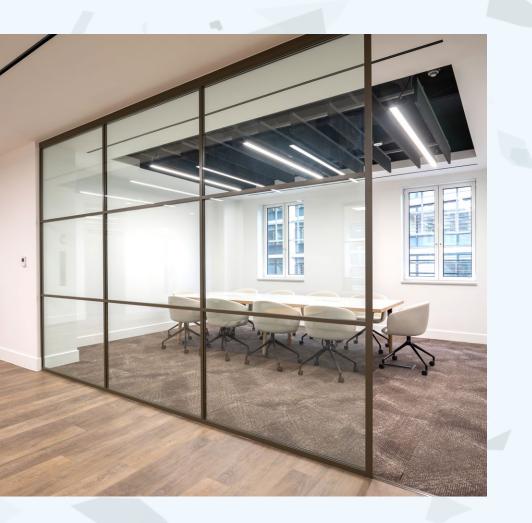

## Fitted workspace

For those wanting to get straight to work the 3rd and lower ground floors offer fully fitted space with considered design details, including kitchenette, breakout areas, and open plan desks.