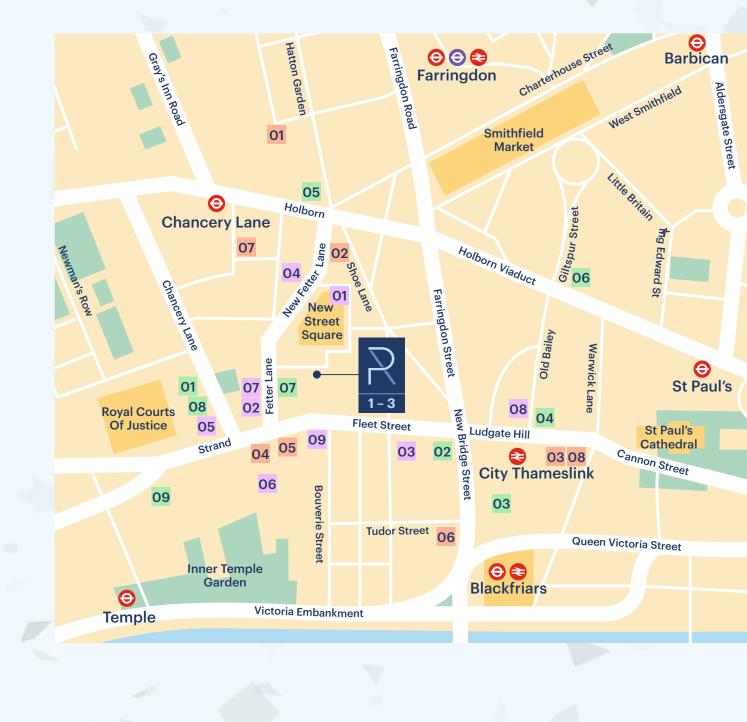

## A prime location

The surrounding area provides occupiers with a perfect mix of retail and leisure amenities.

The building is perfectly located to move around town with Blackfriars, City Thameslink and Chancery Lane stations nearby.

#### Local amenities

#### Restaurants

| 01 | The Refinery          |
|----|-----------------------|
| 02 | Clifford's restaurant |
| 03 | CORD                  |
| 04 | Nusa Kitchen          |
| 05 | Gaucho                |
| 06 | Pegasus               |
| 07 | Brasserie Blanc       |

- 07 Brasserie Blanc
- 08 Paternoster
- 09 Garbanzos

#### Bars & Cafés

| 01 | Six Clerks       |
|----|------------------|
| 02 | Black Parrot     |
| 03 | The Glean        |
| 04 | Fleets           |
| 05 | Bounce Farringdo |
| 06 | The Viaduct Tave |
| 07 | Editor's Tap     |
| 08 | Baranis          |
| 09 | Daly's Wine Bar  |

#### Gyms & Hotels

| 01 | Gymbox Farringdon |
|----|-------------------|
| 02 | The Gym Group     |
| 03 | Anytime Fitness   |
| 04 | The Z City Hotel  |
| 05 | Apex              |
| 06 | Hyatt Regency     |
| 07 | The Chronicle     |
| 08 | Lost Property     |
|    |                   |

| <b>City Thameslink</b> | Chancery Lane |
|------------------------|---------------|
| 04                     | 06            |
|                        | <b>(</b> )    |
| Blackfriars            | Farringdon    |
| 07                     | 08            |
|                        |               |