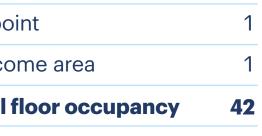

# Space plans

| Floor | Sq ft | Sq m   |
|-------|-------|--------|
| 3rd   | 4,554 | 423.08 |
| LG    | 1,302 | 120.95 |
| Total | 5,856 | 544.03 |

Red Lion Court

Office Core

Red Lion Court

| Open plan desks 42     |   | 12 |
|------------------------|---|----|
| Collaboration areas    | 2 | 10 |
| 2 quite working booths | 1 | В  |
| 1 quite working booths | 2 |    |

| Break out area         | 1 | Total floor occ |
|------------------------|---|-----------------|
| 10 person meeting room | 1 | Welcome area    |
| 12 person meeting room | 1 | Teapoint        |

Local area