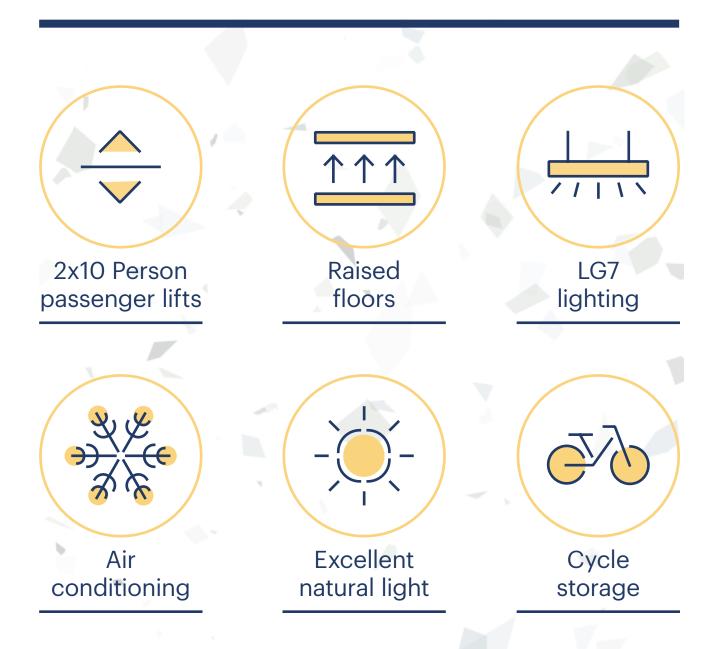

#### Specification

R

## Fitted workspace

For those wanting to get straight to work the 3rd and lower ground floors offer fully fitted space with considered design details, including kitchenette, breakout areas, and open plan desks.