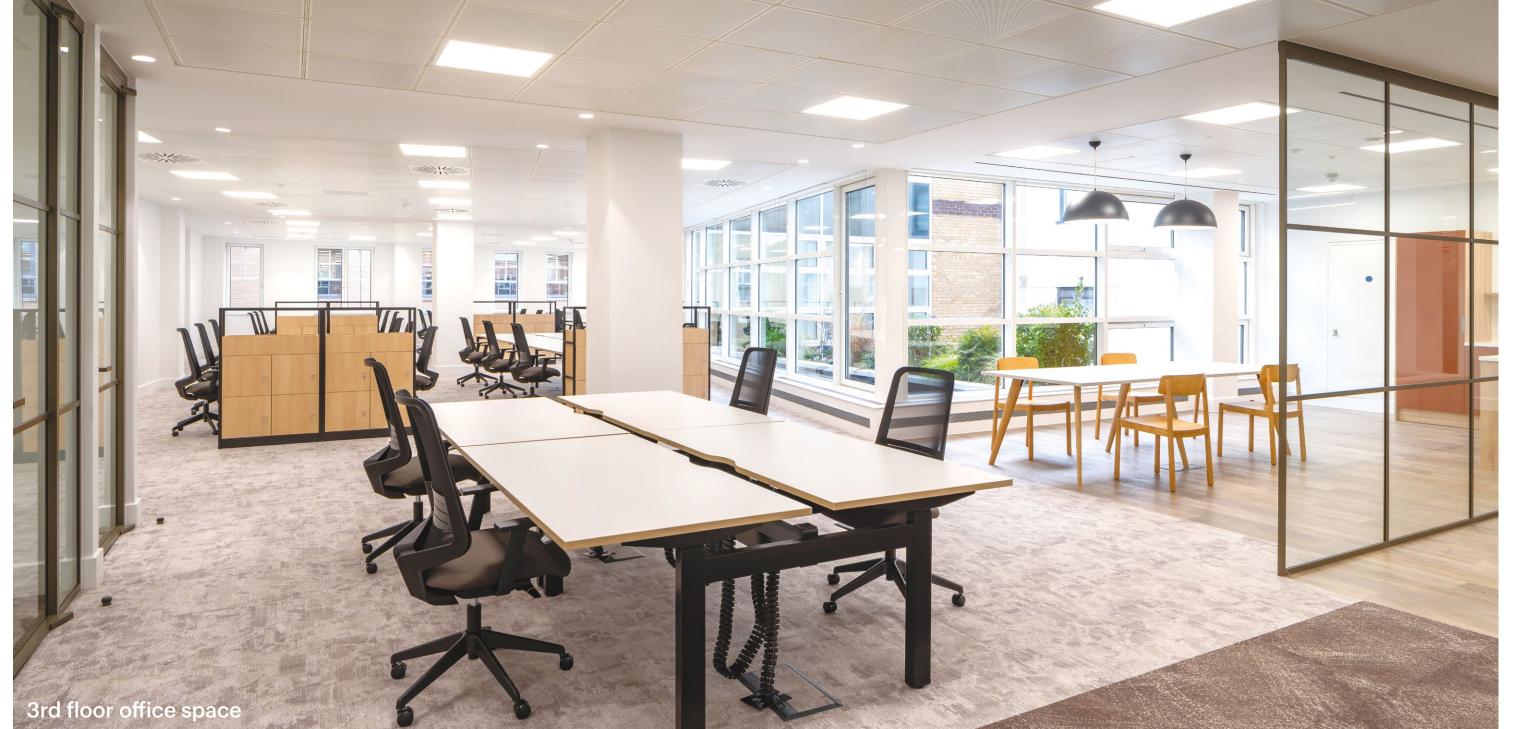

### A warm welcome

The reception has been refurbished providing an impressive arrival experience for occupiers and visitors.

The available lower ground floor suite offers 1,302 sq ft and the 3rd floor offers 4,554 sq ft of premium fitted office space.

## Fitted workspace

For those wanting to get straight to work the 3rd and lower ground floors offer fully fitted space with considered design details, including kitchenette, breakout areas, and open plan desks.