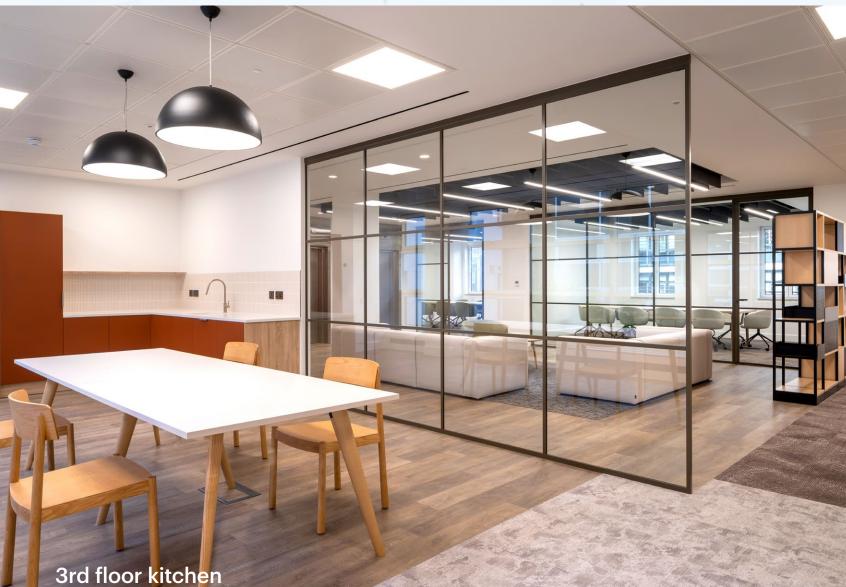

### A warm welcome

The reception has been refurbished providing an impressive arrival experience for occupiers and visitors.

The available lower ground floor suite offers 1,302 sq ft and the 3rd floor offers 4,554 sq ft of premium fitted office space.

## Fitted workspace

For those wanting to get straight to work the 3rd and lower ground floors offer fully fitted space with considered design details, including kitchenette, breakout areas, and open plan desks.