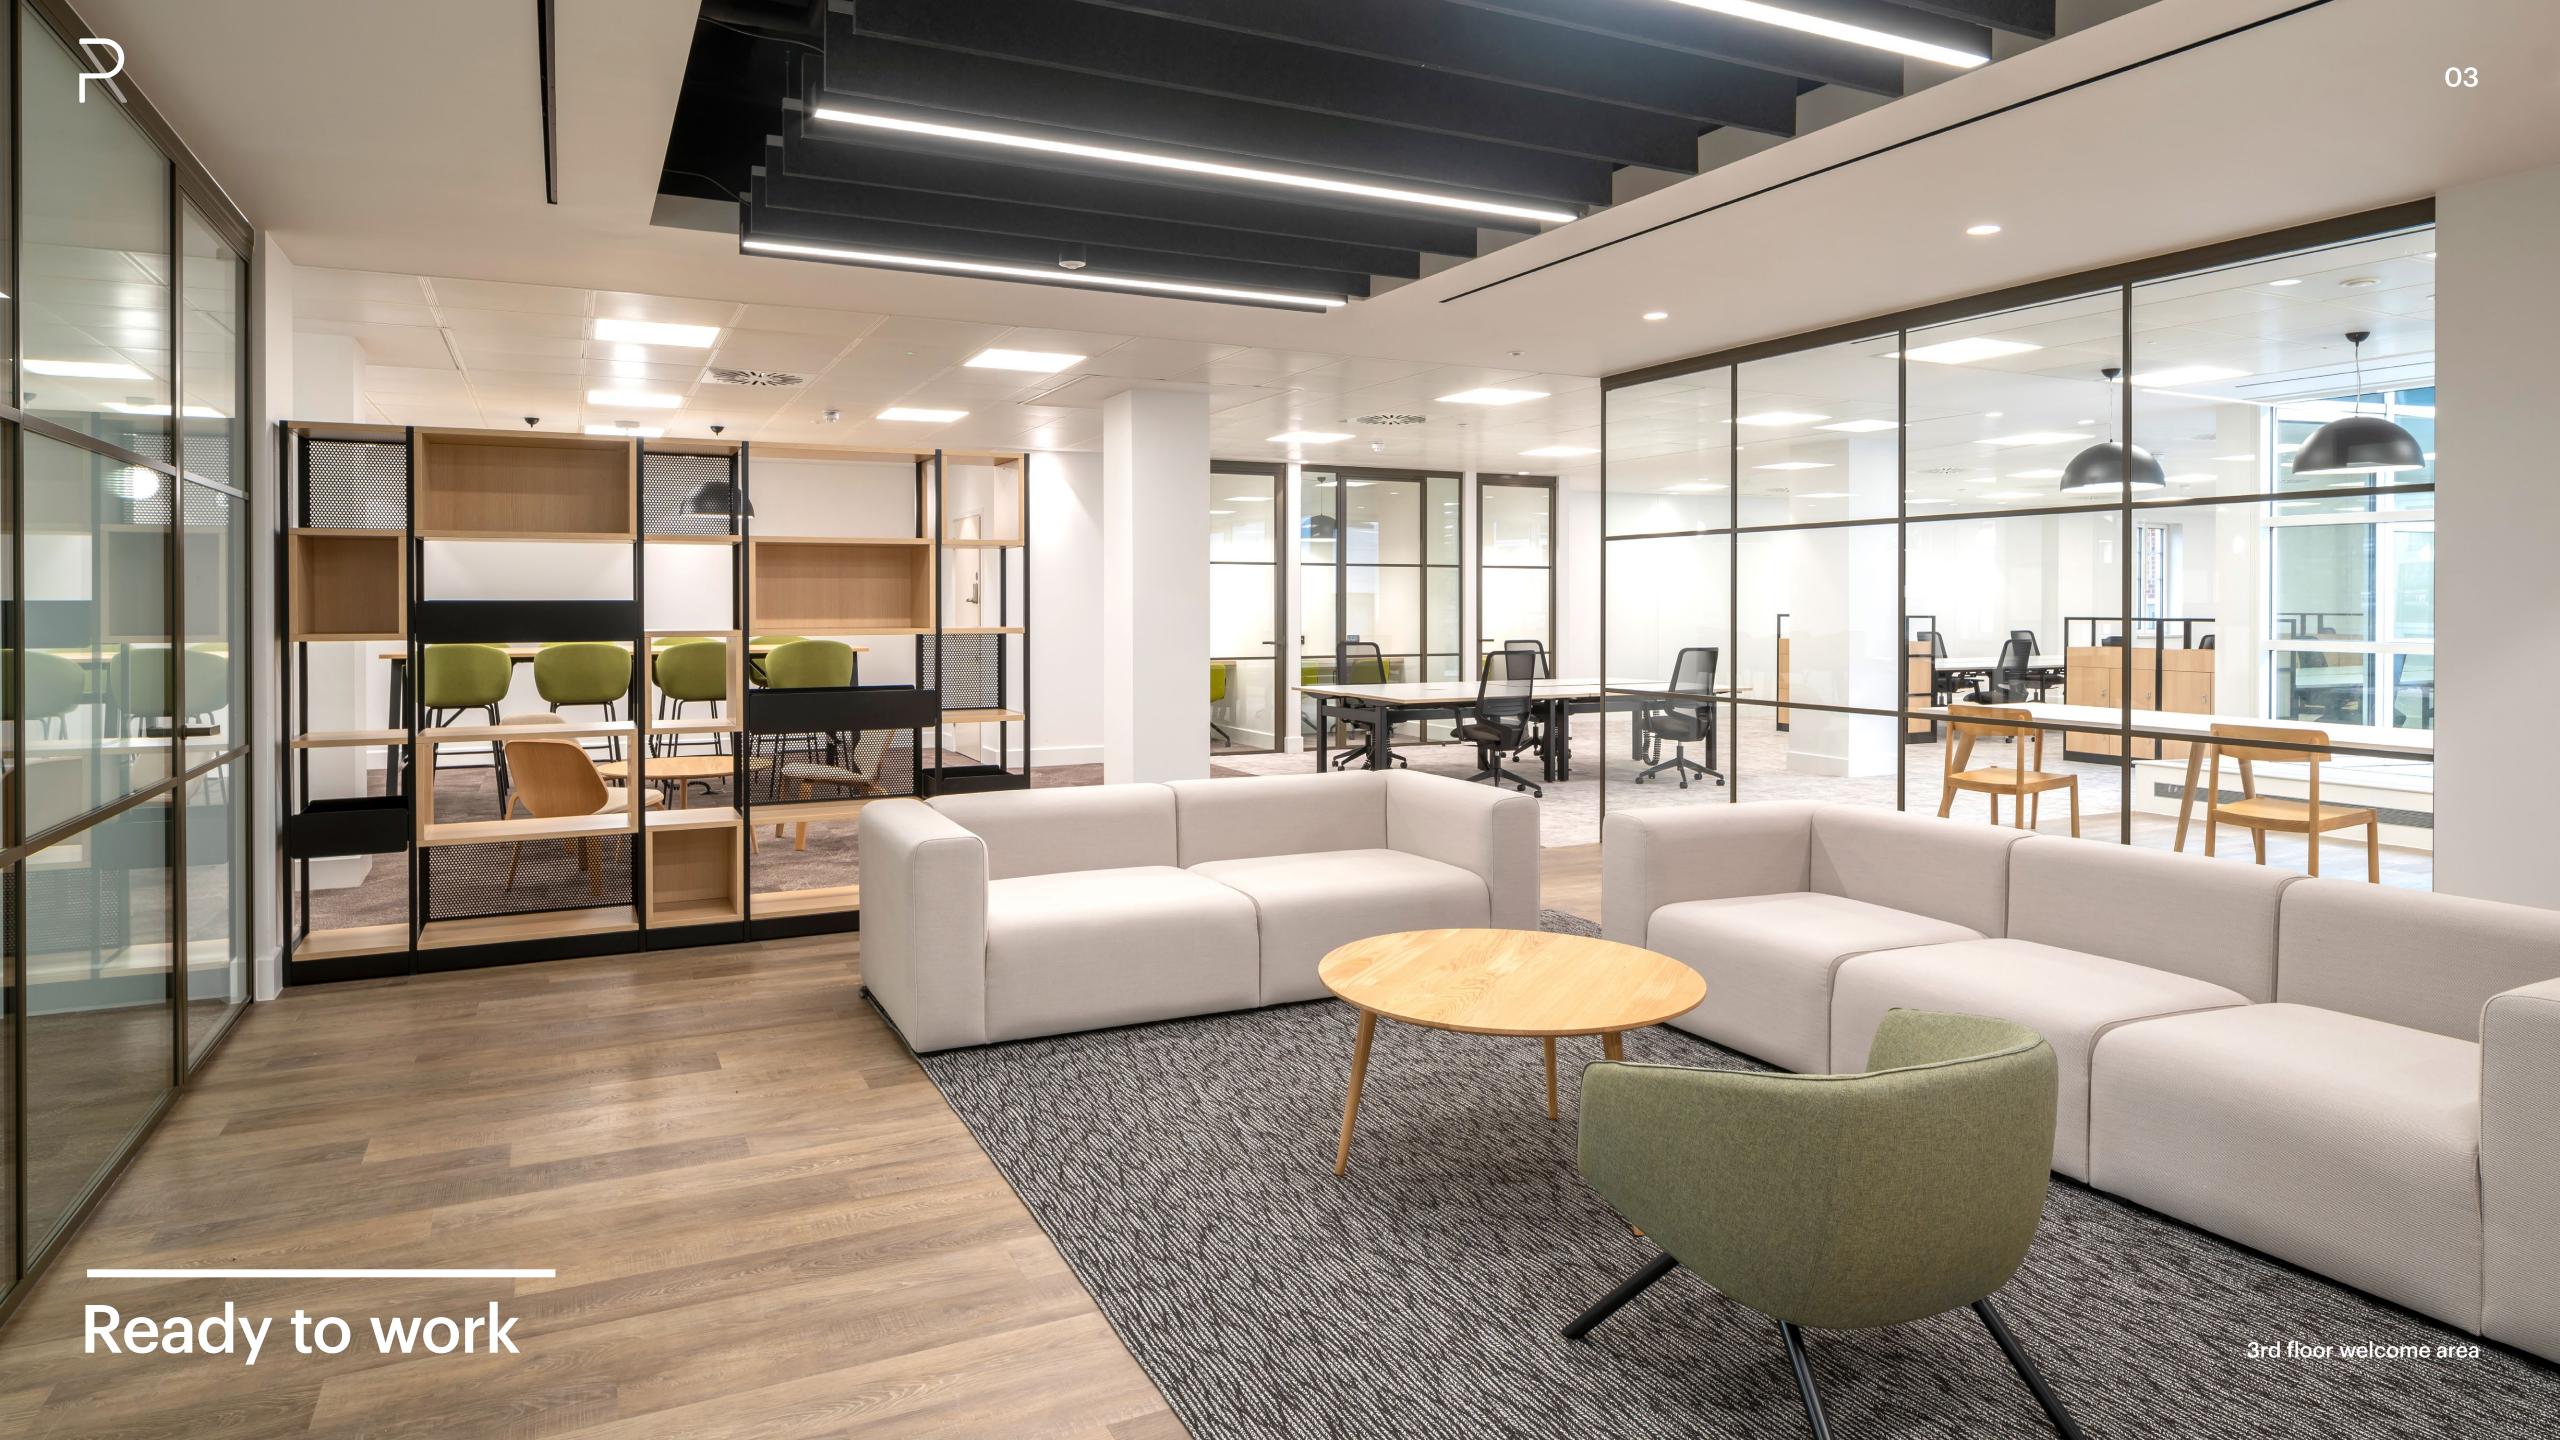

## Fitted workspace

For those wanting to get straight to work the 3rd and lower ground floors offer fully fitted space with considered design details, including kitchenette, breakout areas, and open plan desks.