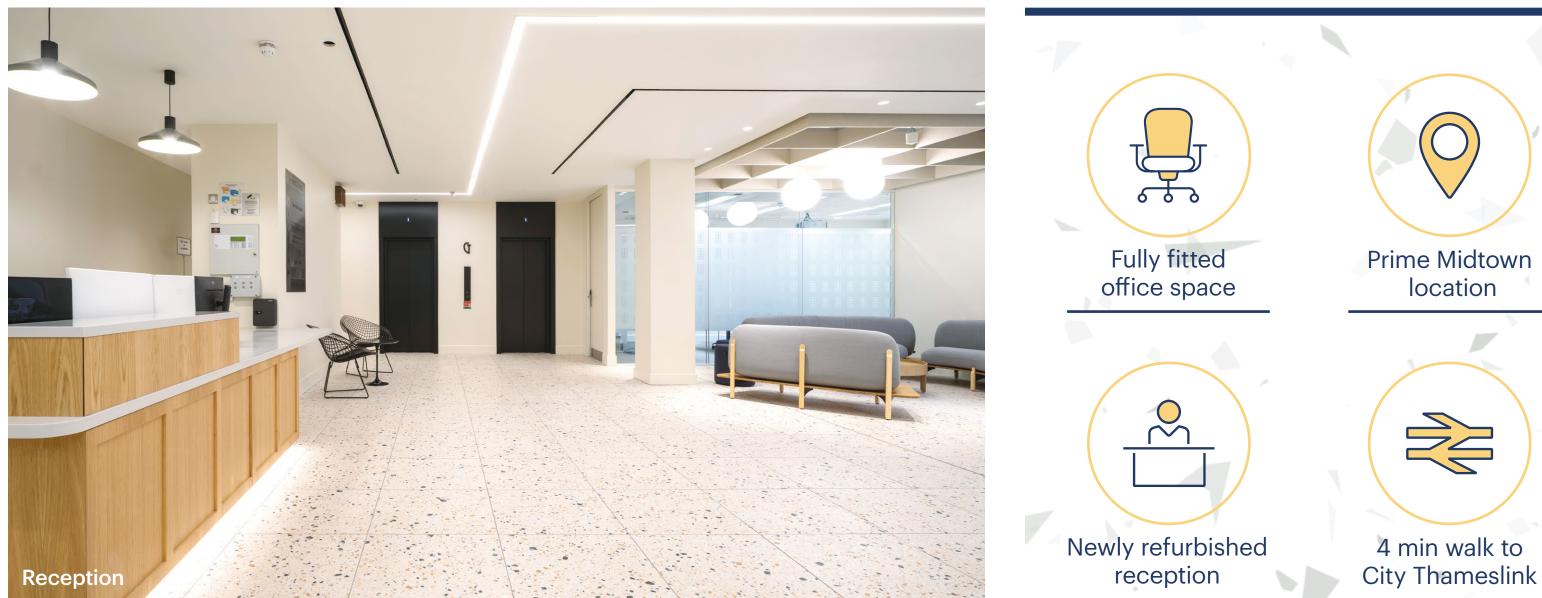

### A warm welcome

The reception has been refurbished providing an impressive arrival experience for occupiers and visitors.

The available lower ground floor suite offers 1,302 sq ft and the 3rd floor offers 4,554 sq ft of premium fitted office space.