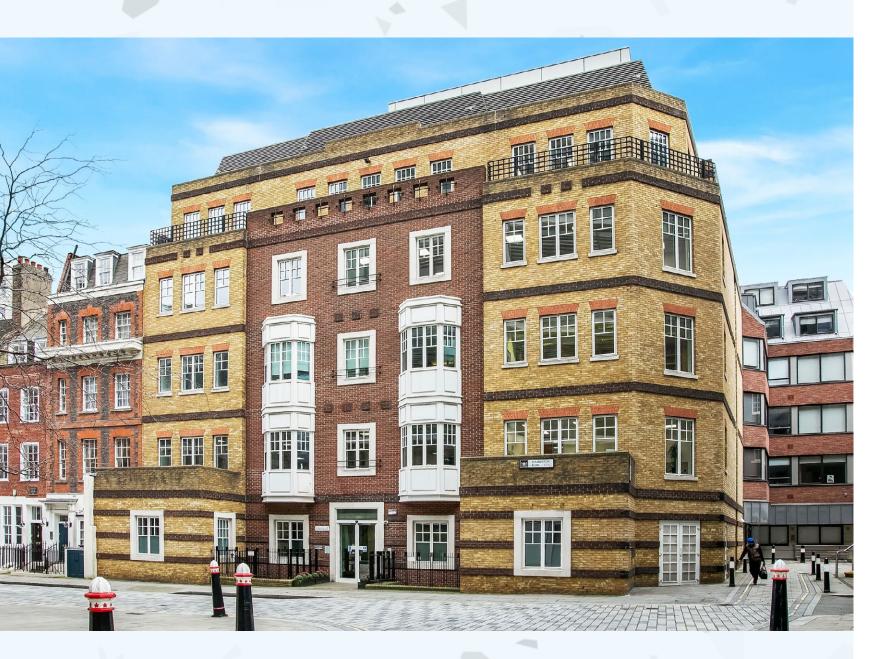

### One – Three Pemberton Row / EC4

**1,302 - 4,554 sq ft** offices to let



#### **Overview**

### A warm welcome

The reception has been refurbished providing an impressive arrival experience for occupiers and visitors.

The available lower ground floor suite offers 1,302 sq ft and the 3rd floor offers 4,554 sq ft of premium fitted office space.













#### Specification

R

## Fitted workspace

For those wanting to get straight to work the 3rd and lower ground floors offer fully fitted space with considered design details, including kitchenette, breakout areas, and open plan desks.











 $\bigcirc$ 

# Space plans

| Floor | Sq ft | Sq m   |
|-------|-------|--------|
| 3rd   | 4,554 | 423.08 |
| LG    | 1,302 | 120.95 |
| Total | 5,856 | 544.03 |





Red Lion Court

Office Core

Red Lion Court

| Open plan desks 42     |   | 12 |
|------------------------|---|----|
| Collaboration areas    | 2 | 10 |
| 2 quite working booths | 1 | В  |
| 1 quite working booths | 2 |    |

| Break out area         | 1 | Total floor occ |
|------------------------|---|-----------------|
| 10 person meeting room | 1 | Welcome area    |