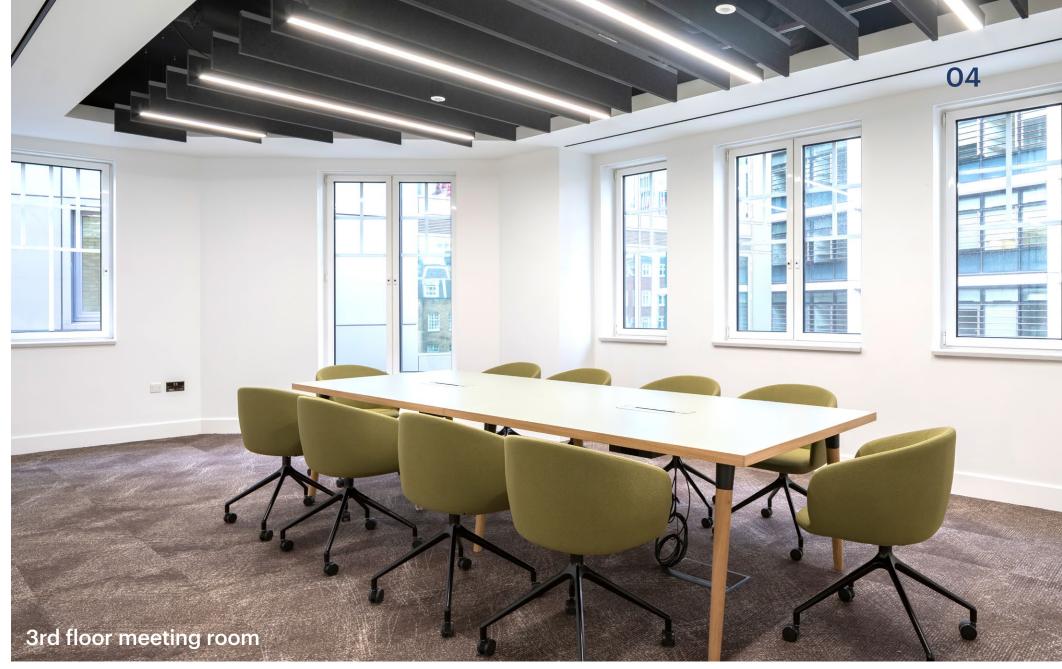

| Break out area         | 1 | Total floor occ |
|------------------------|---|-----------------|
| 10 person meeting room | 1 | Welcome area    |
| 12 person meeting room | 1 | Teapoint        |

Local area