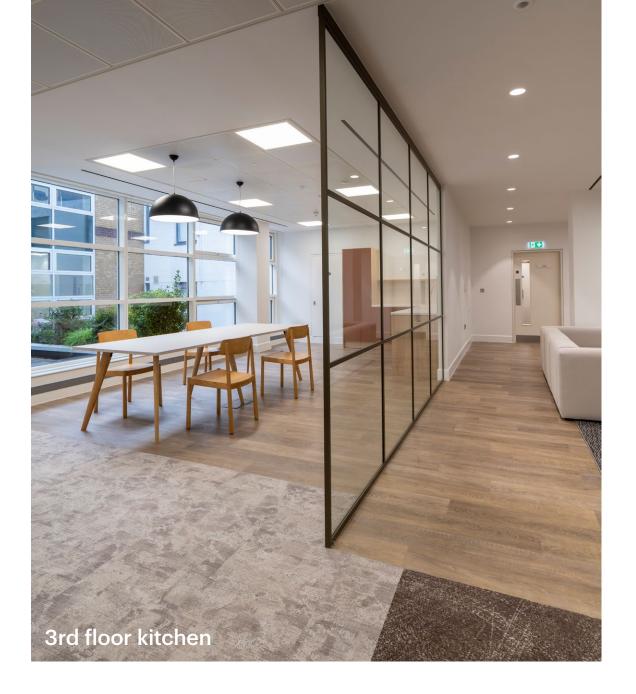

### A warm welcome

The reception has been refurbished providing an impressive arrival experience for occupiers and visitors.

The available lower ground floor suite offers 1,302 sq ft and the 3rd floor offers 4,554 sq ft of premium fitted office space.

## Fitted workspace

For those wanting to get straight to work the 3rd and lower ground floors offer fully fitted space with considered design details, including kitchenette, breakout areas, and open plan desks.