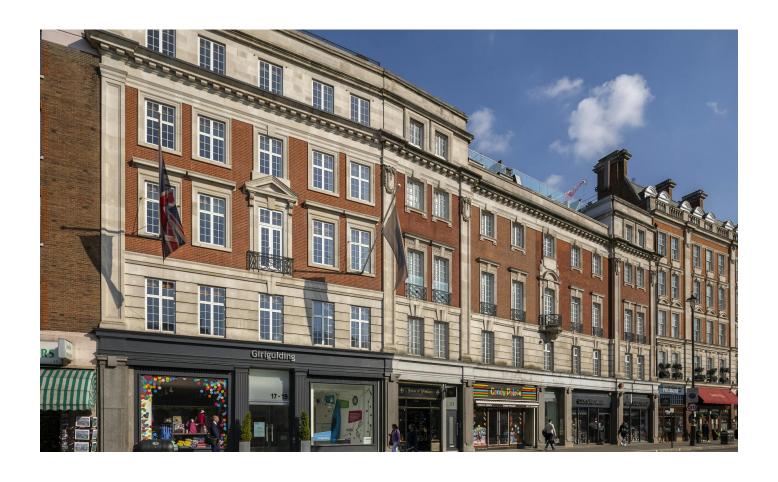

# Warwick House, 27 Buckingham Palace Road, SW1W Office To Let

Newly Refurbished Office Floors from 2,150 sq ft -Fully Fitted and Part Fitted available

- Communal Roof Terrace
- Fully Refurbished
- New A/C
- Raised Floors
- Available CAT A or fitted
- Cycle Storage & Showers

# **Property Highlights**

The available floors are located on the 2nd, 3rd and 4th floors of the building, access is via a communal hallway and lift lobby that have been extensively refurbished – providing contemporary office suites behind an attractive period building façade.

The building has a large communal roof terrace with views across Victoria. The cycle and shower facilities have recently been refurbished to provide best in class end of trip facilities.

Warwick House is located a short walk from Victoria Station and is surrounded by fantastic tenant amenities, including the restaurant of Nova Food Quarter, Waitrose and Gail's to name a few.