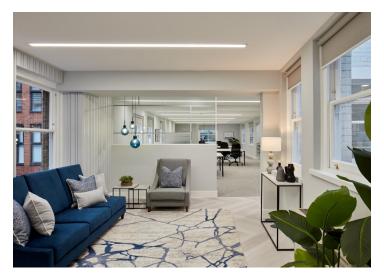

# **Property Highlights**

The available floors are located on the 2nd, 3rd and 4th floors of the building, access is via a communal hallway and lift lobby that have been extensively refurbished – providing contemporary office suites behind an attractive period building façade.

#### **Amenities & Specifications**

- \_ Number of Passenger lifts: 1
- \_ Full Access Raised floors: Yes
- \_ Floor Type: Full access raised floor
- \_ Ceiling: Suspended metal Panel ceiling
- \_ Central heating: Yes
- \_ Air conditioning: Yes
- \_ Excellent natural light: Yes
- \_ Lighting: Yes
- \_ Lighting Type: Integral LG7
- \_ Cabling: Yes
- \_ 24 hour access: Yes
- \_ Building Reception: No
- On-site security: No
- \_ Kitchen: Yes
- Kitchenette: Yes
- Outdoor space: Yes
- Showers: Yes
- \_ Washrooms: Demised