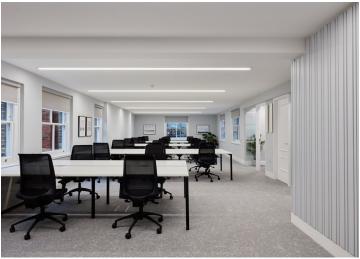

#### **Accommodation**

The accommodation comprises the following areas:

| Name                     | sq ft | sq m   | Availability |
|--------------------------|-------|--------|--------------|
| 4th - CAT A or<br>Fitted | 2,175 | 202.06 | Available    |
| 3rd - Fitted             | 2,160 | 200.67 | Available    |
| 2nd - Part Fitted        | 2,135 | 198.35 | Available    |
| Total                    | 6.470 | 601 08 |              |

#### **Amenities & Specifications**

- \_ Number of Passenger lifts: 1
- \_ Full Access Raised floors: Yes
- \_ Floor Type: Full access raised floor
- \_ Ceiling: Suspended metal Panel ceiling
- \_ Central heating: Yes
- \_ Air conditioning: Yes
- \_ Excellent natural light: Yes
- \_ Lighting: Yes
- \_ Lighting Type: Integral LG7
- \_ Cabling: Yes
- \_ 24 hour access: Yes
- \_ Building Reception: No
- On-site security: No
- \_ Kitchen: Yes
- Kitchenette: Yes
- Outdoor space: Yes
- Showers: Yes
- \_ Washrooms: Demised