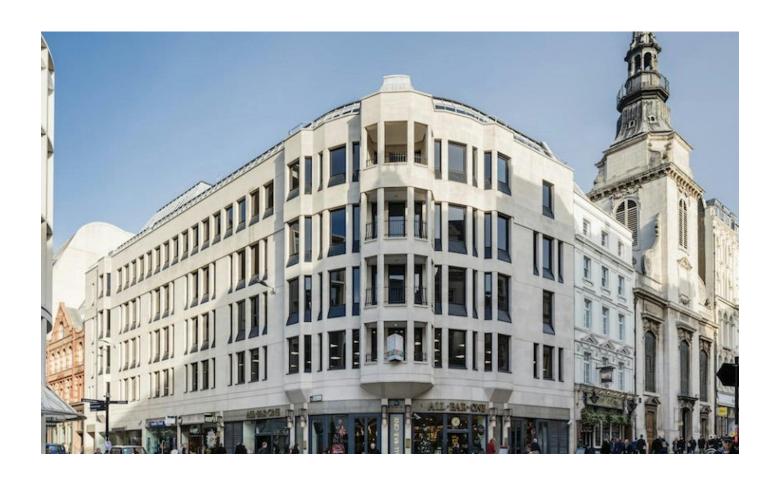

# **5 Old Bailey, Century House, EC4M**Office To Let

5 Old Bailey boasts refurbished CAT A floors on a prominent corner site moments from St. Pauls Cathedral.

- Refurbished CAT A Floors
- 4 Pipe Fan Coil A/C
- 3 x 10 Passenger Lift
- End of Trip Facilities
- Great Natural Light

### **Property Highlights**

5 Old Bailey boasts refurbished CAT A floors on a prominent corner site moments from St. Pauls Cathedral. The building offers four available floors which have all been refurbished to a CAT A condition. The 1st floor benefits from a private terrace while the ground floor has the potential to be self contained. The building provides a large manned reception and quality end of trip facilities.