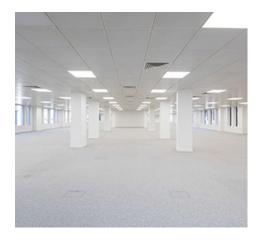

### **Property Highlights**

5 Old Bailey boasts refurbished CAT A floors on a prominent corner site moments from St. Pauls Cathedral. The building offers four available floors which have all been refurbished to a CAT A condition. The 1st floor benefits from a private terrace while the ground floor has the potential to be self contained. The building provides a large manned reception and quality end of trip facilities.

## **Amenities specifications**

- \_ Full Access Raised floors: Yes
- \_ Ceiling: Suspended metal Panel ceiling
- \_ Air conditioning: Yes
- \_ Kitchenette: Yes
- \_ Showers: Yes
- \_ Cycle Lockers: Yes
- \_ Internal Cycle Storage (capacity): 40