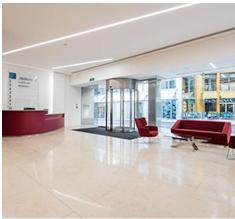

### **Property Highlights**

5 Old Bailey boasts refurbished CAT A floors on a prominent corner site moments from St. Pauls Cathedral. The building offers four available floors which have all been refurbished to a CAT A condition. The 1st floor benefits from a private terrace while the ground floor has the potential to be self contained. The building provides a large manned reception and quality end of trip facilities.