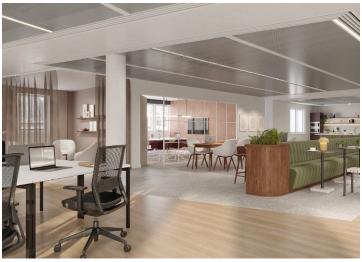

# **Eastcheap Court, EC3M**Office To Let

An extensively refurbished, intelligent building, set behind a historic period façade

- Newly refurbished
- CAT A space
- Terraces on 4th & 5th floors
- Superb natural light
- High efficiency LED lighting
- Impressive atrium

# **Property Highlights**

An intelligent building set behind a historic period facade, designed to meet ESG standards for the modern occupier. Eastcheap Court has been newly re-designed by Trehearne Architects and Fletcher Preist, to provide up to 33,653 sq ft of best-in-class office space, all within a smart controlled environment. Targeting BREEAM, WiredScore & SmartScore accreditations.