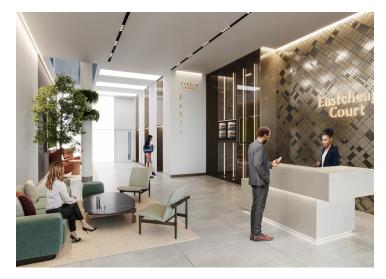

# **Eastcheap Court, EC3M**Office To Let

An extensively refurbished, intelligent building, set behind a historic period façade

- Newly refurbished
- CAT A space
- Terraces on 4th & 5th floors
- Superb natural light
- High efficiency LED lighting
- Impressive atrium

# **Property Highlights**

An intelligent building set behind a historic period facade, designed to meet ESG standards for the modern occupier. Eastcheap Court has been newly re-designed by Trehearne Architects and Fletcher Preist, to provide up to 33,653 sq ft of best-in-class office space, all within a smart controlled environment. Targeting BREEAM, WiredScore & SmartScore accreditations.