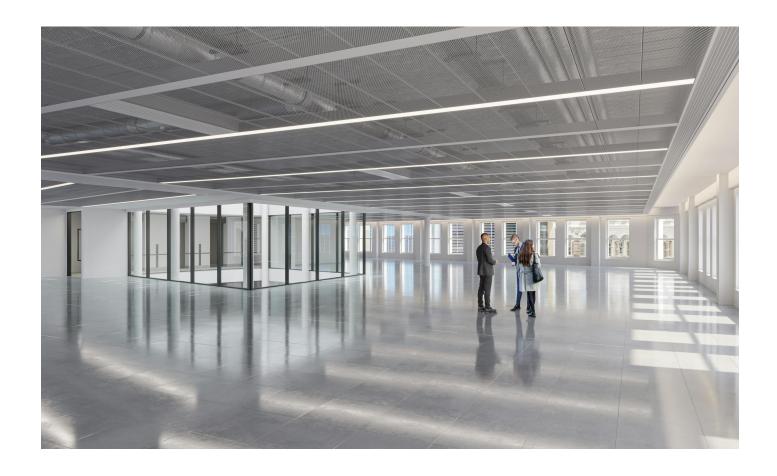

# **Eastcheap Court, EC3M**Office To Let

An extensively refurbished, intelligent building, set behind a historic period façade

- Newly refurbished
- CAT A space
- Terraces on 4th & 5th floors
- Superb natural light
- High efficiency LED lighting
- Impressive atrium

# **Property Highlights**

An intelligent building set behind a historic period facade, designed to meet ESG standards for the modern occupier. Eastcheap Court has been newly re-designed by Trehearne Architects and Fletcher Preist, to provide up to 33,653 sq ft of best-in-class office space, all within a smart controlled environment. Targeting BREEAM, WiredScore & SmartScore accreditations.

#### **Accommodation**

The accommodation comprises the following areas:

| Name  | sq ft  | Availability |
|-------|--------|--------------|
| 5th   | 4,180  | Let          |
| 4th   | 6,661  | Available    |
| 3rd   | 7,215  | Available    |
| 2nd   | 7,228  | Under Offer  |
| 1st   | 7,256  | Available    |
| Total | 32,540 |              |