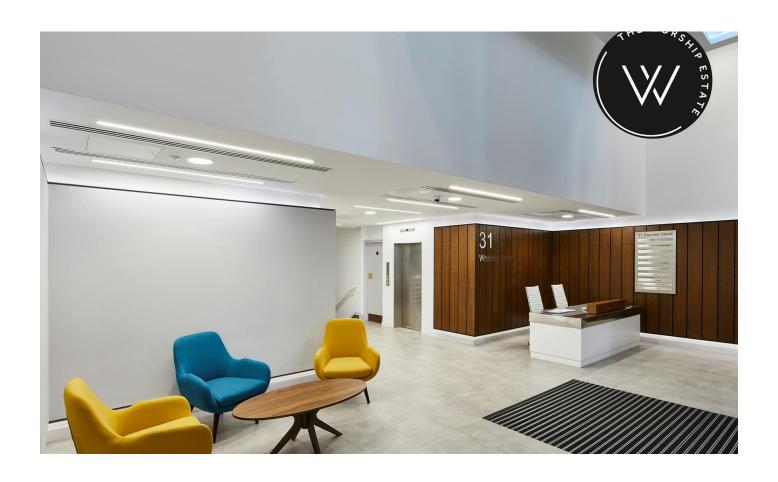

# 31 Worship Street, EC2A Office To Let

4,077 sq ft of partly fitted space - Just £19.50psf

- Air conditioning
- Suspended ceiling
- Manned reception
- New bicycle store
- Shower facilities
- Great natural light

## **Property Highlights**

The 2nd floor offers c.4,000 sq ft of partly fitted accommodation to include a selection of meeting rooms at a kitchen, and is available for only £19.50psf!