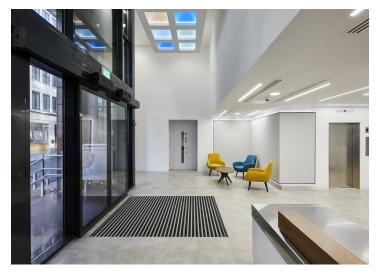

# 31 Worship Street, EC2A Office To Let

4,077 sq ft of partly fitted space - Just £19.50psf

- Air conditioning
- Suspended ceiling
- Manned reception
- New bicycle store
- Shower facilities
- Great natural light

## **Property Highlights**

The 2nd floor offers c.4,000 sq ft of partly fitted accommodation to include a selection of meeting rooms at a kitchen, and is available for only £19.50psf!