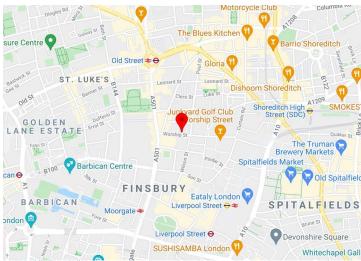

#### Location

The building is within a ten minute walk of Moorgate, Old Street and Liverpool Street stations. The location bridges the gap between the city and tech belt, offering easy access to the traditional commercial districts and the vibrancy of Shoreditch/ Old Street.