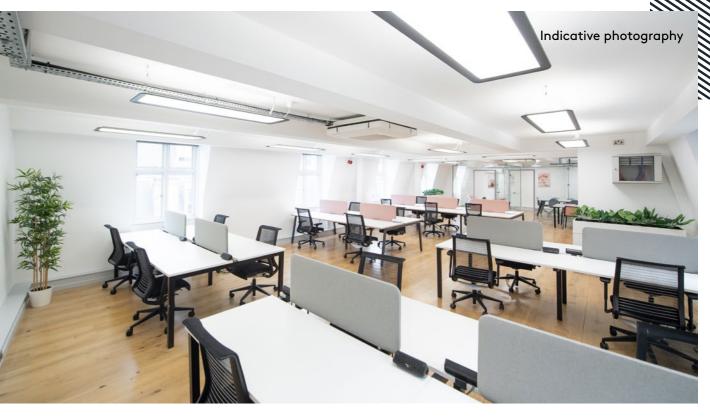

### INDICATIVE FLOOR FIT-OUT

| Workstations          | 20 |
|-----------------------|----|
| Hotdesks              | 6  |
| 4 person meeting room | 1  |
| 8 person meeting room | 1  |
| Breakout areas        | 1  |
| Occupancy total       | 26 |