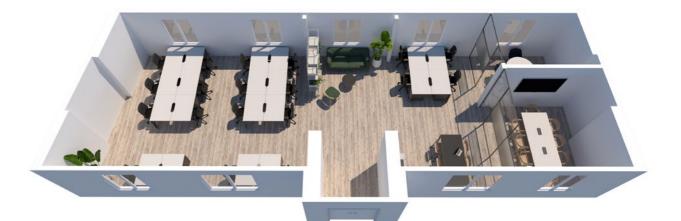

### INDICATIVE FLOOR FIT-OUT

| Workstations          | 20 |
|-----------------------|----|
| Hotdesks              | 6  |
| 4 person meeting room | 1  |
| 8 person meeting room | 1  |
| Breakout areas        | 1  |
| Occupancy total       | 26 |