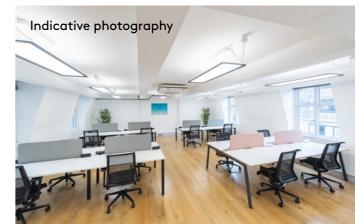

## BESPOKE FULLY FITTED OFFICE UNITS ON FLEXIBLE TERMS

Already home to an eclectic mix of tenants from the TMT and traditional sectors, No. 6 Lloyd's Avenue offers modern office units within a striking Grade II Listed building.

### AMENITIES

New exposed

air-conditioning

High quality

oak flooring

New Fagerhult lighting

Fully enabled cabling on request

Meeting rooms

Passenger lift

24 hour access & commissionaire

Shower facilities and secure bike storage

Turn-key