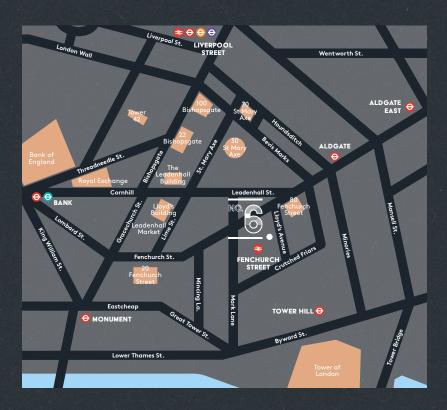

# LOCATION & CONNECTIVITY

No. 6 Lloyd's Avenue is perfectly positioned within a hub of great local amenities. The Tower of London, St Katharine Docks and Leadenhall Market offer occupiers a fantastic range of shops, bars and restaurants. A street food market is also hosted 4 days a week at Fenchurch Street station.

### FENCHURCH STREET

01

mins walk

ALDGATE

mins walk

HILL

TOWER

mins walk

MONUMENT

07

mins walk

Walking distances from the building. Source TfL.