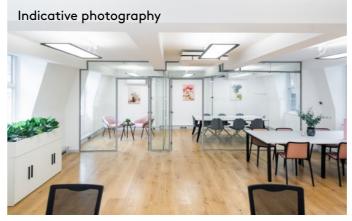

### INDICATIVE FLOOR FIT-OUT

| Workstations          | 20 |
|-----------------------|----|
| Hotdesks              | 6  |
| 4 person meeting room | 1  |
| 8 person meeting room | 1  |
| Breakout areas        | 1  |
| Occupancy total       | 26 |