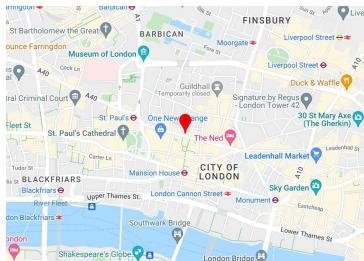

## Location

107 Cheapside is a highly prominent office building located in the core of the City of London, midway between Bank and St Paul's. The building benefits from a significant frontage onto Cheapside. Bank (Central, Northern and Waterloo & City lines, and the DLR) and St Paul's (Central line) Underground stations are located under 5 minutes' walk from the building.