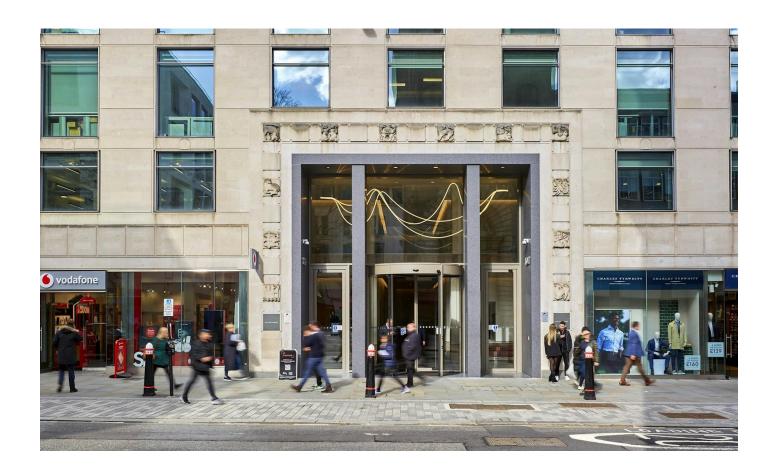

## Location

107 Cheapside is a highly prominent office building located in the core of the City of London, midway between Bank and St Paul's. The building benefits from a significant frontage onto Cheapside. Bank (Central, Northern and Waterloo & City lines, and the DLR) and St Paul's (Central line) Underground stations are located under 5 minutes' walk from the building.