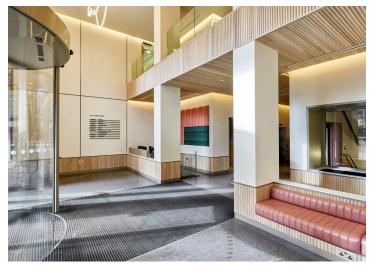

## **Property Highlights**

The 1st Floor has been comprehensively refurbished. The building offers a new contemporary reception, common parts and end of trip facilities.

## **Specification**

- Cycle racks
- 5 x passenger lifts
- Shower facilities
- New exposed M&E
- Finished floor to ceiling height of 2.75m
- · Fully accessible raised flooring
- LED lighting
- Self-contained entrance option