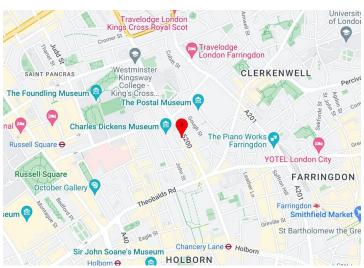

#### Location

The property is conveniently located within close proximity to Chancery Lane (Central Line), Farringdon (Circle, District, Hammersmith & City, Metropolitan and Elizabeth Lines) Kings Cross (Thameslink, Eurostar, Piccadilly, Circle, Metropolitan, Hammersmith and City and Elizabeth Line) stations.