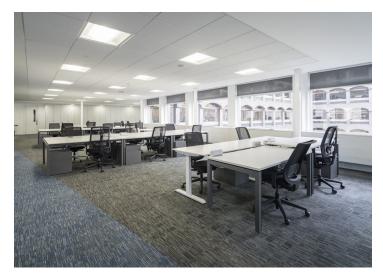

#### **Property Highlights**

A landmark building home to a variety of occupiers. The South part is fitted but not furnished. The building itself has a large private garden, dual manned receptions, car parking and end of trip facilities.

#### **Specification**

Fitted with meeting rooms, breakout areas and kitchen Car parking

Access to communal garden Front of house manned reception Bike parking

24 hour access and security