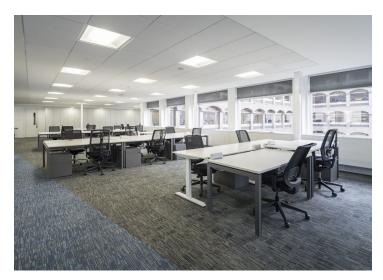

# 222-236 Gray's Inn Road, WC1X Office To Let

Cost effective part fitted office space.

The part floor can be split into sub-units.

- Manned Reception
- Full end-of-trip facilities
- Access to communal garden
- 4x Passenger lifts
- Onsite Car Parking
- Demised WCs

#### **Property Highlights**

A landmark building home to a variety of occupiers. The South part is fitted but not furnished. The building itself has a large private garden, dual manned receptions, car parking and end of trip facilities.