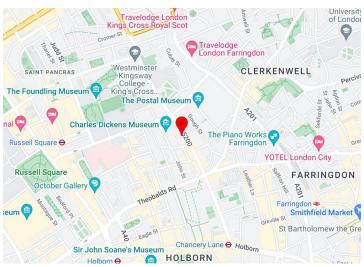

#### Location

The property is conveniently located within close proximity to Chancery Lane (Central Line), Farringdon (Circle, District, Hammersmith & City, Metropolitan and Elizabeth Lines) Kings Cross (Thameslink, Eurostar, Piccadilly, Circle, Metropolitan, Hammersmith and City and Elizabeth Line) stations.