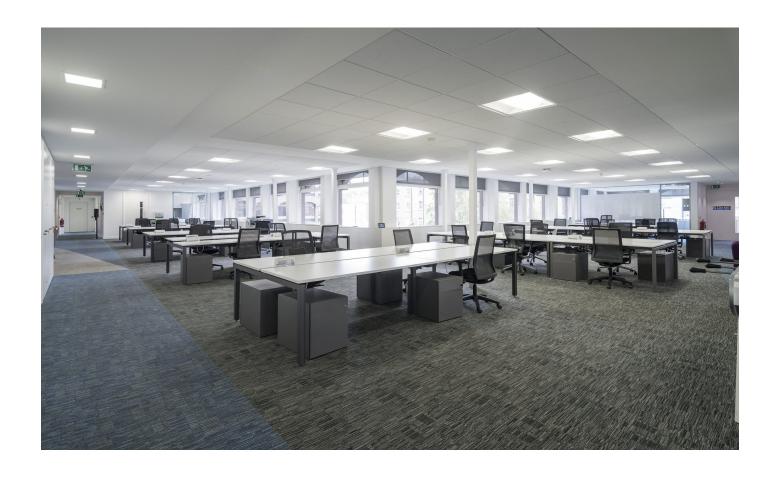

# 222-236 Gray's Inn Road, WC1X Office To Let

Cost effective part fitted office space.

The part floor can be split into sub-units.

- Manned Reception
- Full end-of-trip facilities
- Access to communal garden
- 4x Passenger lifts
- Onsite Car Parking
- Demised WCs

#### **Property Highlights**

A landmark building home to a variety of occupiers. The South part is fitted but not furnished. The building itself has a large private garden, dual manned receptions, car parking and end of trip facilities.