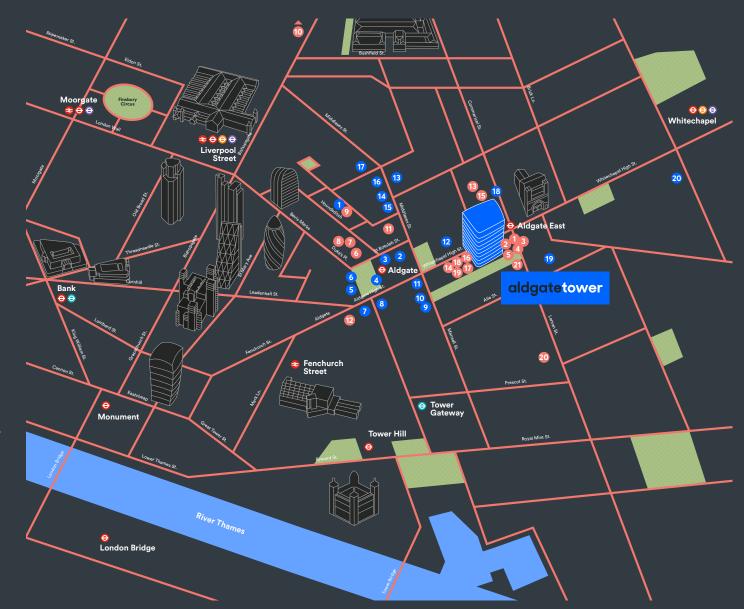

## **Location Connectivity**

Transport connections surround the building, with Aldgate East underground station being directly beneath it.
The building is in easy reach of both Liverpool Street and Whitechapel stations, offering access to the Elizabeth Line upon its completion.