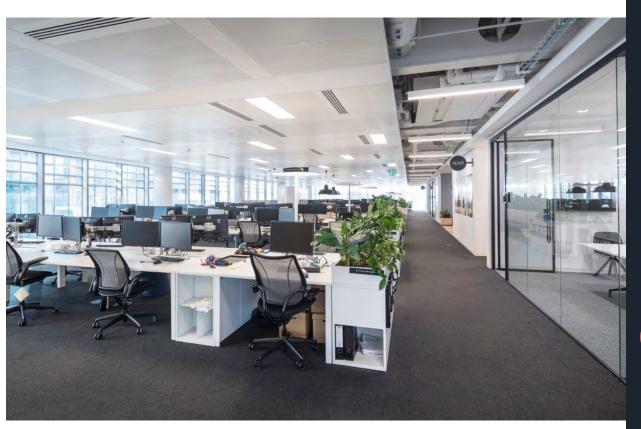

#### **Specification**

# State-of-the-art and highly efficient workspace

Fully fitted & furnished accommodation

Impressive views over the City

Newly refurbished reception with collaborative workspace

150mm raised access floor

2.75m typical floor to ceiling height

Dual power feed

Bicycle racks

Shower, changing facilities and towel service