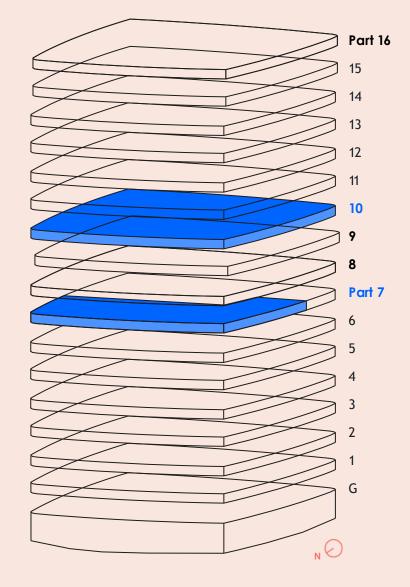

# Fitted space from 9,722 - 29,258 sq ft from the floors below

| Floor    | sqft   | sq m  |         |
|----------|--------|-------|---------|
| 10th     | 19,536 | 1,815 | <u></u> |
| Part 7th | 9,722  | 903   | <b></b> |

### **10th Floor**

19,536 sq ft (1,815 sq m)

 $Floor \hspace{1cm} sq \ ft \hspace{1cm} sq \ m \\$ 

| 10th     | 19,536 | 1,815 |
|----------|--------|-------|
| Part 7th | 9,722  | 903   |

| Occupancy ratio Occupancy total | 1:9.7 sq m<br>188 |
|---------------------------------|-------------------|
| 2 person quiet room             | 1                 |
| 10 person meeting room          | 1                 |
| 8 person meeting rooms          | 2                 |
| 6 person meeting rooms          | 2                 |
| 5 person meeting rooms          | 5                 |
| Workstations                    | 188               |
|                                 |                   |

### **Part 7th Floor**

9,722 sq ft (903 sq m)

| Floor    | sq ft  | sq m  |
|----------|--------|-------|
| 10th     | 19,536 | 1,815 |
| Part 7th | 9,722  | 903   |

| Occupancy ratio Occupancy total | 1:11.0 sq m<br>82 |
|---------------------------------|-------------------|
| 12 person meeting room          | 1                 |
| 8 person meeting rooms          | 2                 |
| 5 person meeting room           | 1                 |
| Workstations                    | 82                |
|                                 |                   |