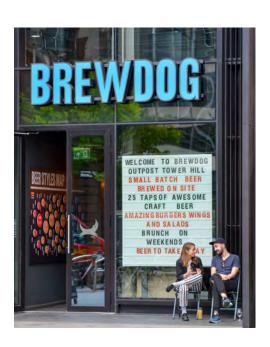

#### Clockwise from top left:

- The Running Horse
- Whitechapel Gallery
- Brewdog
- Goodmans Fields