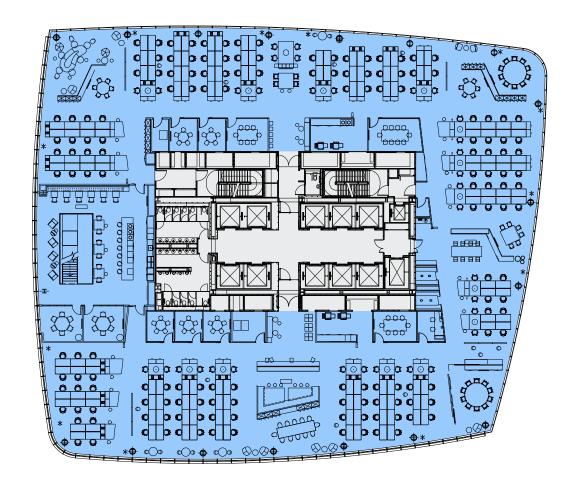

#### **Layout Plans**

### **10th Floor**

19,536 sq ft (1,815 sq m)

 $Floor \hspace{1cm} sq \ ft \hspace{1cm} sq \ m \\$ 

| 10th     | 19,536 | 1,815 |
|----------|--------|-------|
| Part 7th | 9,722  | 903   |

| Occupancy ratio Occupancy total | 1:9.7 sq m<br>188 |
|---------------------------------|-------------------|
| 2 person quiet room             | 1                 |
| 10 person meeting room          | 1                 |
| 8 person meeting rooms          | 2                 |
| 6 person meeting rooms          | 2                 |
| 5 person meeting rooms          | 5                 |
| Workstations                    | 188               |
|                                 |                   |