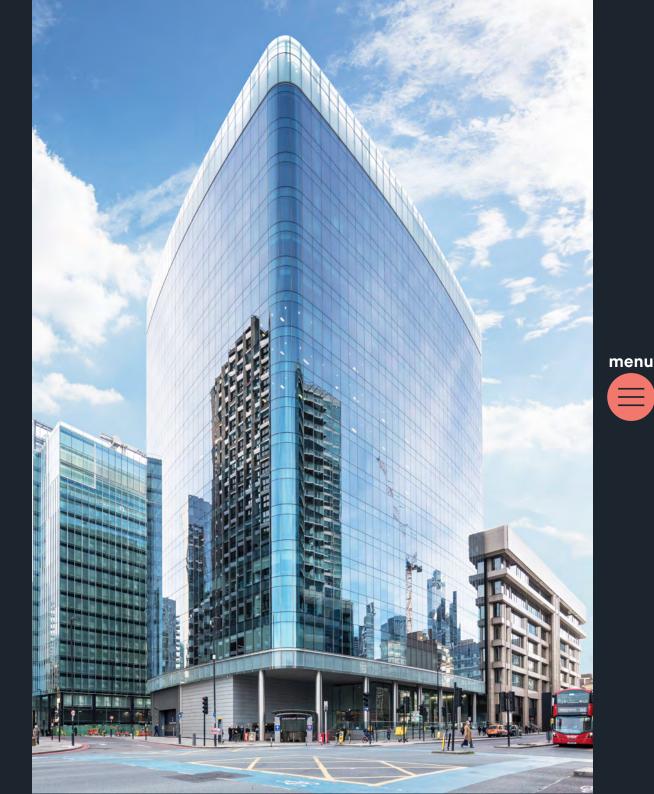

## aldgatetower

2 Leman Street / London E1

### First class plug and play fitted office space

Aldgate Tower is a 16 storey BREEAM Excellent landmark tower building positioned in the centre of Aldgate, designed by Wilkinson Eyre.

Offering from 9,722 sq ft up to 29,258 sq ft of fitted plug and play space. The building is situated in the vibrant centre of Aldgate, amongst the many amenities.