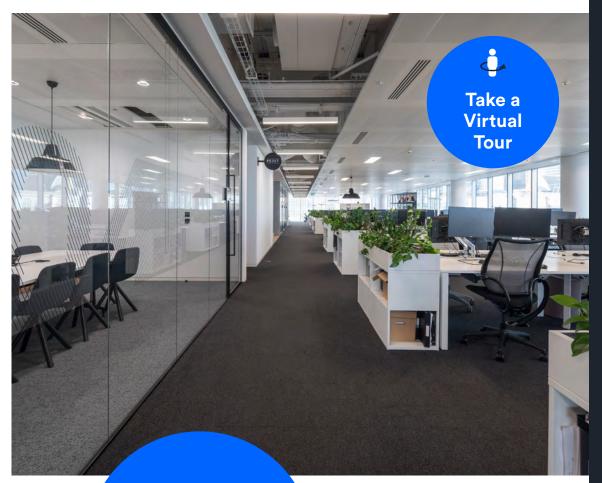

#### **Floors**

## Stylish working environments

The office floors provide versatile workspaces, comprising largely open plan configuration with meeting rooms and breakout areas. They benefit from impressive views across London.