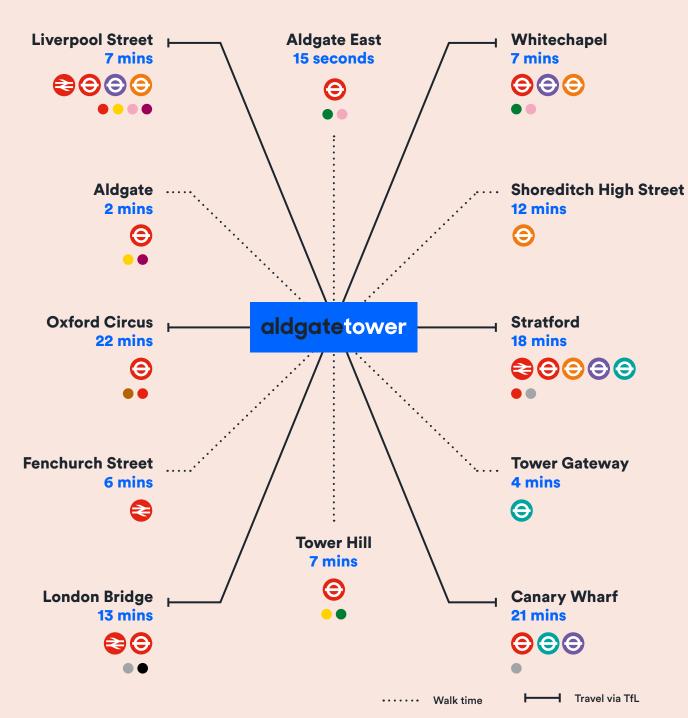

## **Location Connectivity**

Transport connections surround the building, with Aldgate East underground station being directly beneath it.
The building is in easy reach of both Liverpool Street and Whitechapel stations, offering access to the Elizabeth Line upon its completion.