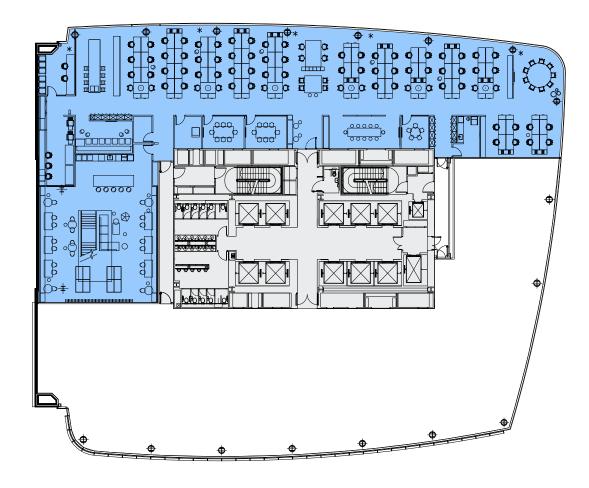

#### **Layout Plans**

### **Part 7th Floor**

9,722 sq ft (903 sq m)

| Floor    | sq ft  | sq m  |
|----------|--------|-------|
| 10th     | 19,536 | 1,815 |
| Part 7th | 9,722  | 903   |

| Occupancy ratio Occupancy total | 1:11.0 sq m<br>82 |
|---------------------------------|-------------------|
| 12 person meeting room          | 1                 |
| 8 person meeting rooms          | 2                 |
| 5 person meeting room           | 1                 |
| Workstations                    | 82                |
|                                 |                   |