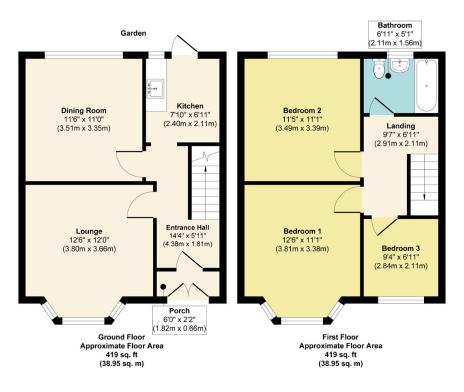

Approx. Gross Internal Floor Area 838 sq. ft / 77.90 sq. m Illustration for identification purposes only, measurements are approximate, not to scale. Produced by Elements Property

145-147 East Street, Bedminster, Bristol, BS3 4EJ