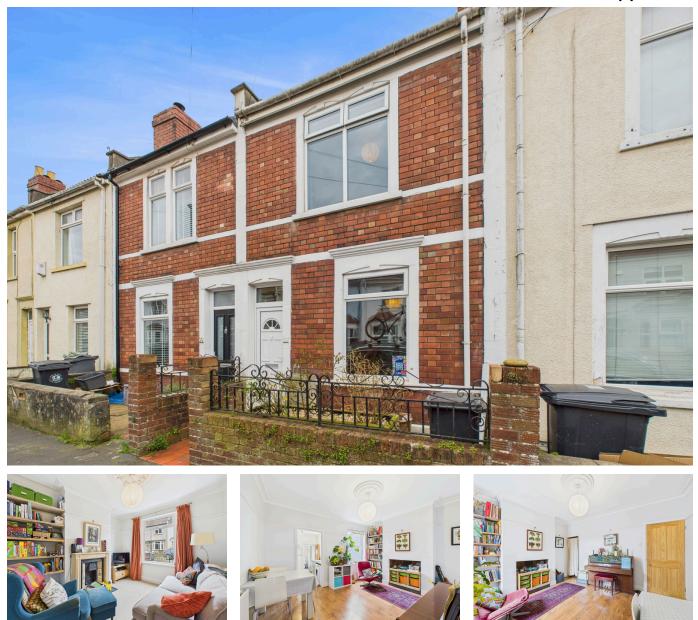

## Jasper Street, The Chessels, Bristol, BS3

Offers Over £425,000

🍋 3 🚰 1 🚘 2

A three bedroom Victorian terraced home well presented throughout, located in the popular 'The Chessels' area of Bedminster, BS3. Located within a quiet cul-de-sac, only a short walk to North Street which hosts a variety of independent shops and eateries. Also, within easy access of the City via foot, bike or nearby bus links. Benefits include a large garden with rear access, central heating and double glazing throughout. The property also features an entrance hall, lounge, dining room, kitchen, downstairs bathroom and three bedrooms upstairs. Perfect if you're looking for your first home near North Street! Viewings are highly recommended to appreciate all this property has to offer.

## **Key Features**

- Three Bedrooms
- Large Garden
- Two Reception Rooms
- Popular Cul-De-Sac Location
- Easy Access To City Centre

- Victorian Terraced
- Well Presented Throughout
- Rear Access
- Short Walk To North Street
- Perfect First Home