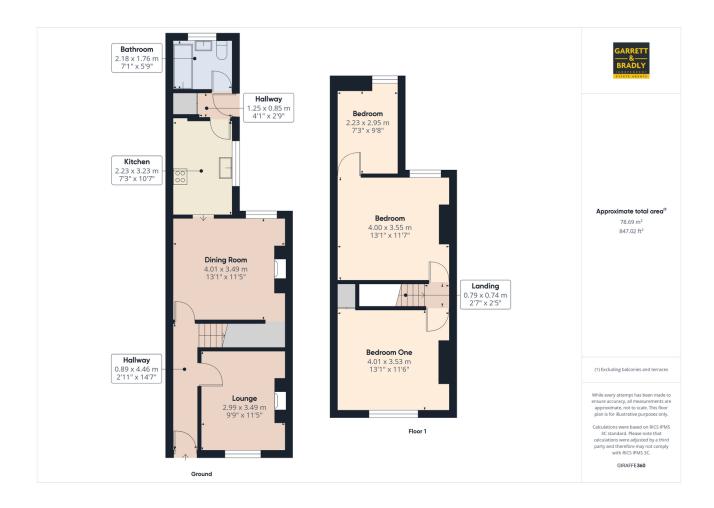

## Jasper Street, The Chessels, Bristol, BS3

Offers Over £425,000

🍋 3 🚰 1 🚘 2

A three bedroom Victorian terraced home well presented throughout, located in the popular 'The Chessels' area of Bedminster, BS3. Located within a quiet cul-de-sac, only a short walk to North Street which hosts a variety of independent shops and eateries. Also, within easy access of the City via foot, bike or nearby bus links. Benefits include a large garden with rear access, central heating and double glazing throughout. The property also features an entrance hall, lounge, dining room, kitchen, downstairs bathroom and three bedrooms upstairs. Perfect if you're looking for your first home near North Street! Viewings are highly recommended to appreciate all this property has to offer.

## **Key Features**

- Three Bedrooms
- Large Garden
- Two Reception Rooms
- Popular Cul-De-Sac Location
- Easy Access To City Centre

- Victorian Terraced
- Well Presented Throughout
- Rear Access
- Short Walk To North Street
- Perfect First Home