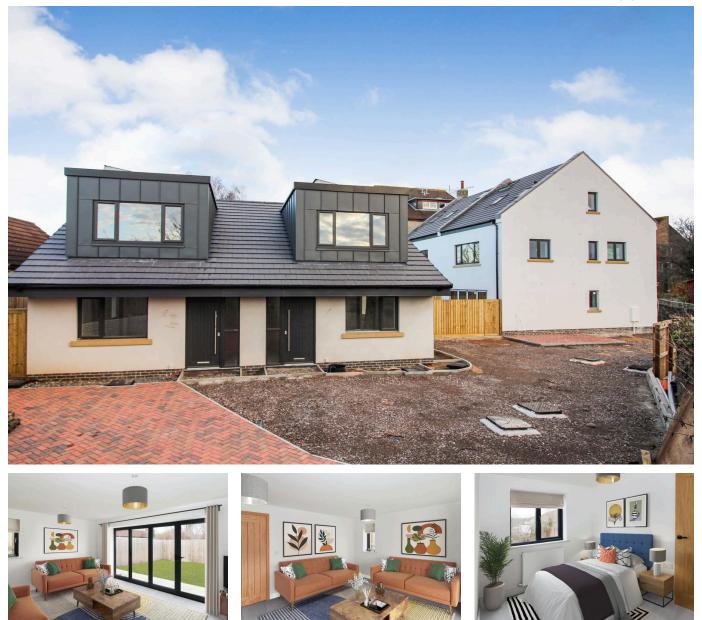

## Fir Tree Lane, St George, BS5

Guide Price £450,000

🍋 3 🚰 1 🚘 1

Lambert Way is an exciting new build development of only four high spec family homes located in an elevated position in the ever popular suburb of St George. The development consists of 2 semi detached three storey town houses and 2 semi detached 2 storey houses all finished to a high standard throughout with integral appliances, bi fold doors, solar panels to the roof, air source heat pumps and EV charging points.

## **Key Features**

- Two Design Types
- Close To Local Amenities
- Luxury Bathrooms
- Bi Fold Doors To Rear Gardens
- High Spec Finish Throughout

- Parking
- EV Charging Points, Air Source Heat Pumps, Solar Panels,
- Kitchens With Integral Appliances
- Sought After Mature Setting
- Stunning New Build Family Homes