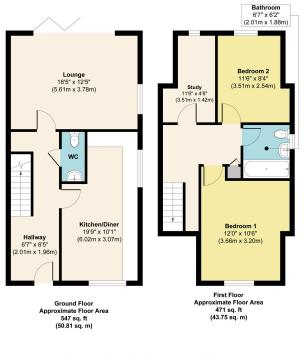

Approx. Gross Internal Floor Area 1018 sq. ft / 94.56 sq. m Illustration for identification purposes only, measurements are approximate, not to scale. Produced by Elements Property

145-147 East Street, Bedminster, Bristol, BS3 4EJ