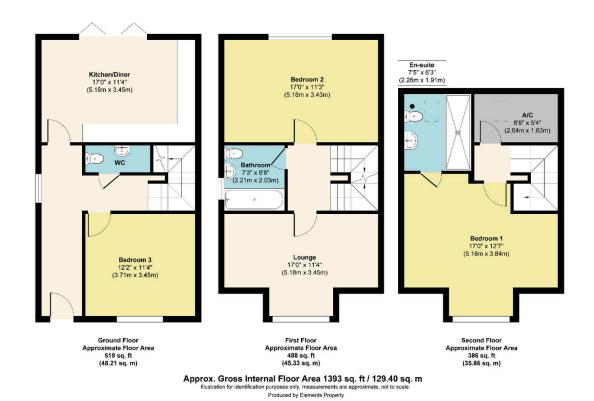

## **Key Features**

- · New Build Home
- · High Spec Townhouses
- · Rear Gardens
- Solar Panels
- 10 Year Build Zone Warranty

- · Three Bedrooms
- · Off Street Parking
- · EV Chargers
- Air Source Heat Pumps
- · City Views