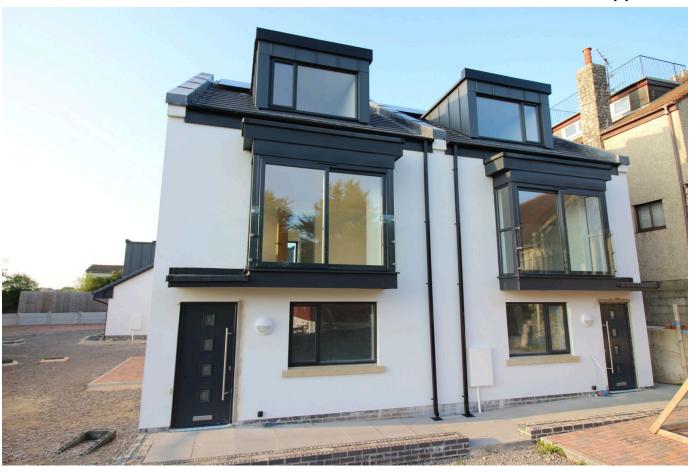

## Fir Tree Lane, Bristol, BS5

£495,000 \( \begin{align\*} \begin{al

Lambert Way is an exciting new build development of only four high spec family homes located in an elevated position in the ever popular suburb of St George. The development consists of 2 semi detached three storey town houses and 2 semi detached 2 storey houses all finished to a high standard throughout with integral appliances, bi fold doors in the kitchen diner, solar panels to the roof with additional battery storage, air source heat pumps and EV charging points

## **Key Features**

- · New Build Home
- · High Spec Townhouses
- · Rear Gardens
- Solar Panels
- 10 Year Build Zone Warranty

- · Three Bedrooms
- · Off Street Parking
- · EV Chargers
- Air Source Heat Pumps
- · City Views