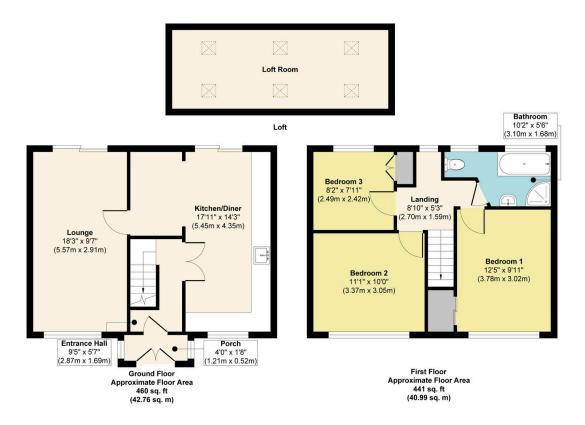

## Hollisters Drive, Hartcliffe, Bristol

£240,000 Page 3 Land 2

A three bedroom terraced home in need of updating, located in the popular area of Hartcliffe. Located only a short walk to local schools and shops. Also, within easy access of the City Centre via nearby bus links. Benefits include off street parking and a large garage. The property also features a porch, entrance hall, lounge, kitchen/diner, three bedrooms upstairs and a bathroom. There is also a loft room. Perfect if you're a first time buyer, also available with NO CHAIN! Viewings are highly recommended to appreciate all this property has to offer.

Approx. Gross Internal Floor Area 901 sq. ft / 83.75 sq. m Illustration for identification purposes only, measurements are approximate, not to scale. Produced by Elements Property