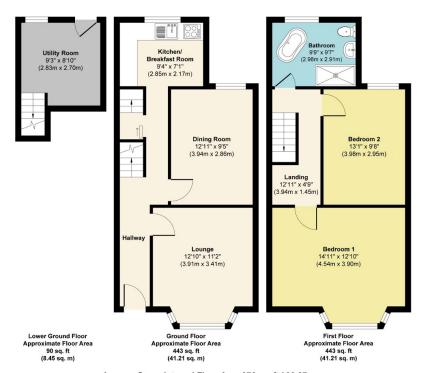

Approx. Gross Internal Floor Area 976 sq. ft / 90.87 sq. m Illustration for identification purposes only, measurements are approximate, not to scale. Produced by Elements Property