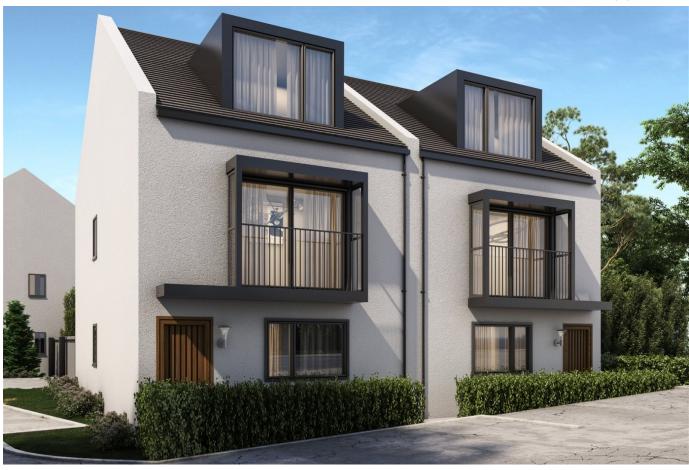

## Fir Tree Lane, Bristol, BS5

Guide Price £525,000

Lambert Way is an exciting new build development of only four high spec family homes located in an elevated position in the ever popular suburb of St George. The development consists of 2 semi detached three storey town houses and 2 semi detached 2 storey houses all finished to a high standard throughout with integral appliances, bi fold doors, solar panels to the roof, air source heat pumps and EV charging points.

## **Key Features**

- Stunning New Build Family Homes
- Two Design Types
- · Bi fold Doors Onto Gardens
- Luxury Bathrooms
- · Close To Local Amenities

- Exclusive Development Of Only 4 Properties
- High Spec Finish Throughout
- · Kitchen With Integral Appliances
- Air Source Heat Pumps, EV Charging Point, Solar Panels
- Sought After Address In A Mature Setting