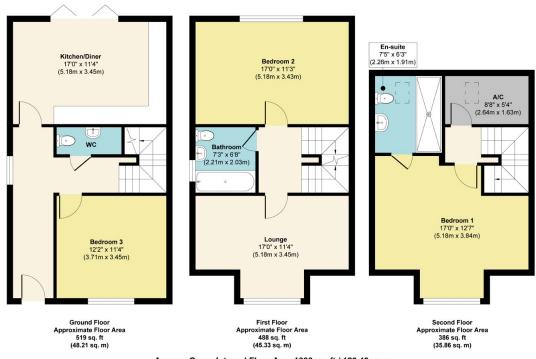

Approx. Gross Internal Floor Area 1393 sq. ft / 129.40 sq. m Illustration for identification purposes only, measurements are approximate, not to scale. Produced by Elements Property