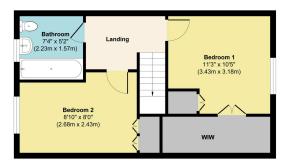

First Floor Approximate Floor Area 455 sq. ft (42.28 sq. m)

Approx. Gross Internal Floor Area 853 sq. ft / 79.26 sq. m illustration for identification purposes only, measurements are approximate, not to scale.