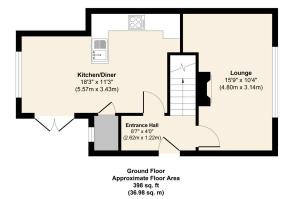

First Floor Approximate Floor Area 455 sq. ft (42.28 sq. m)

Approx. Gross Internal Floor Area 853 sq. ft / 79.26 sq. m illustration for identification purposes only, measurements are approximate, not to scale.