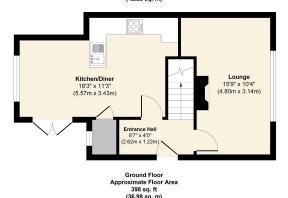

First Floor Approximate Floor Area 455 sq. ft (42.28 sq. m)

Approx. Gross Internal Floor Area 853 sq. ft / 79.26 sq. m

Illustration for identification purposes only, measurements are approximate, not to scale.