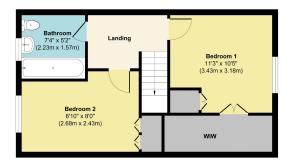

First Floor Approximate Floor Area 455 sq. ft (42.28 sq. m)

Approx. Gross Internal Floor Area 853 sq. ft / 79.26 sq. m

Illustration for identification purposes only, measurements are approximate, not to scale.