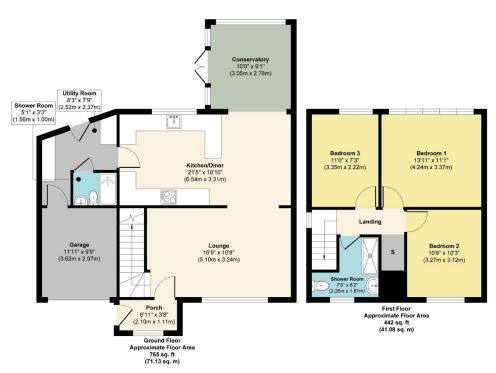

## Banwell Close, Bristol, BS13 7DT

A three bedroom semi detached home well presented throughout, located in the popular area of Bedminster Down. Located within a quiet family area, only a short walk to local schools, shops and doctors. Also, within easy access of the City Centre via nearby bus links. Benefits include off street parking, garage and large garden. The property also features a porch, lounge, kitchen/diner, conservatory, downstairs shower room and WC, utility room, three bedrooms upstairs and a bathroom. Perfect if you're a first time buyer or family looking for more space, this property is also available with no chain! Viewings are highly recommended to appreciate all this property has to offer.

## **Key Features**

- NO CHAIN
- · Semi Detached
- Garage
- Conservatory
- · Large Garden

- · Three Bedrooms
- · Off Street Parking
- · Kitchen/Diner
- · Utility Room
- Short Walk To Schools & Shops

Approx. Gross Internal Floor Area 1207 sq. ft / 112.21 sq. m Illustration for identification purposes only, measurements are approximate, not to scale. Produced by Elements Property