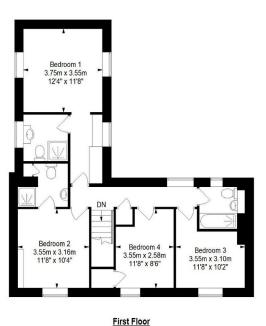

## Kings Croft, Long Ashton, BS41 9ED

Approximate Gross Internal Area = 167.2 sq m/ 1799.8 sq ft (Excludes Garage) Garage Area = 13.9 sq m/ 149.6 sq ft Total Area = 181.1 sq m/ 1949.4 sq ft

This floor plan has been drawn using RICS guidelines (GIA)

Disclaimer: Please note this floor plan is for marketing purposes and is to be used as guide only.

All Efforts have been made to ensure its accuracy at time of print

145-147 East Street, Bedminster, Bristol, BS3 4EJ