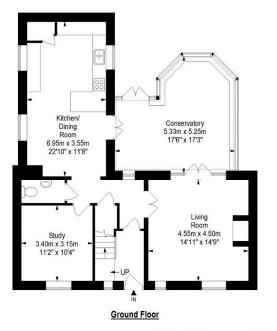

## Kings Croft, Long Ashton, BS41 9ED

Approximate Gross Internal Area = 167.2 sq m/ 1799.8 sq ft (Excludes Garage) Garage Area = 13.9 sq m/ 149.6 sq ft Total Area = 181.1 sq m/ 1949.4 sq ft

This floor plan has been drawn using RICS guidelines (GIA)

Disclaimer: Please note this floor plan is for marketing purposes and is to be used as guide only.

All Efforts have been made to ensure its accuracy at time of print

145-147 East Street, Bedminster, Bristol, BS3 4EJ