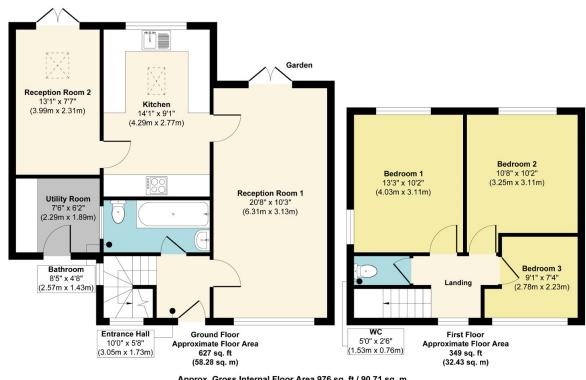

## Whitchurch Lane, Bishopsworth, Bristol, BS13

An extended three bedroom semi-detached family home in excellent condition throughout, located in the popular area of Bishopsworth. This property offers spacious living accommodation and boasts a range of standout features that are sure to impress. As you enter the property, you are greeted by a welcoming entrance hall that leads to the bright and airy lounge, perfect for relaxing with family and friends. The modern kitchen is a chef's dream, featuring sleek countertops, ample storage space, and a convenient utility room with separate access. Upstairs, you will find three generously sized bedrooms, providing plenty of space for the whole family. One of the standout features of this property is the off-street parking for multiple vehicles, ensuring convenience and peace of mind. Additionally, planning permission has been

## **Key Features**

- · Three Bedrooms
- · Excellent Condition
- Extended
- Two Reception Rooms
- Short Walk To Surrounding Shops & Schools

- · Semi Detached
- · Off Street Parking For Multiple Cars
- · Planning Approved For 4th Bedroom
- Utility Room With Seperate Access
- Easy Access To Transport Links

Approx. Gross Internal Floor Area 976 sq. ft / 90.71 sq. m illustration for identification purposes only, measurements are approximate, not to scale. Produced by Elements Property