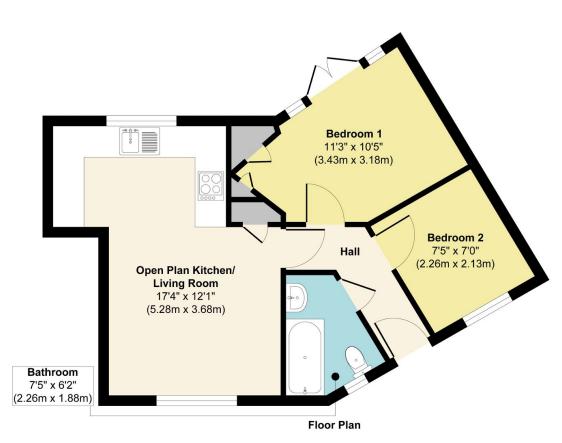

## Eden Grove, Bristol, BS7

Guide Price £215.000

A modern and stylish two bedroom ground floor apartment is now available for sale in the desirable area of Eden Grove, Horfield, offering a bright and spacious open plan living space, perfect for modern living. The apartment features a modern kitchen, ideal for preparing delicious meals and entertaining guests. The three piece bathroom suite provides a relaxing space to unwind after a long day. The home further benefits from a private patio area located to the rear of the building, access via the master bedroom. Convenience is key with allocated parking and a garage, ensuring you never have to worry about finding a parking spot.

Approx. Gross Internal Floor Area 446 sq. ft / 41.43 sq. m Illustration for identification purposes only, measurements are approximate, not to scale. Produced by Elements Property