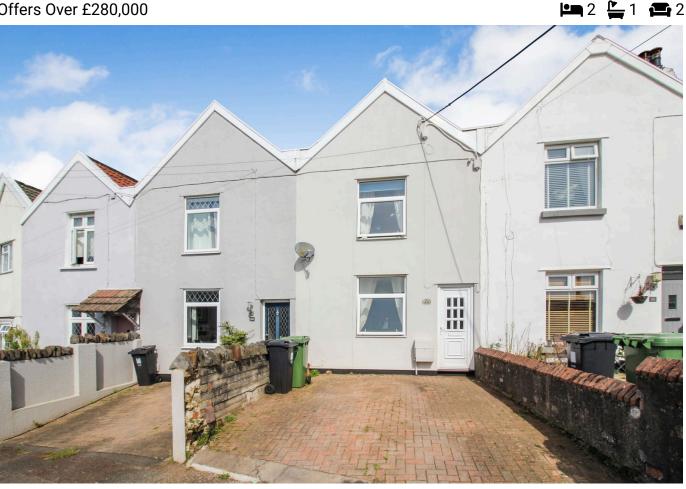

## Footshill Drive, Bristol, BS15

Offers Over £280.000

(Buyers with no chain only) Nestled in a sought-after position next to magpie nature reserve is this charming Victorian mid-terrace home in Hanham. The property offers bright and spacious living throughout, the ground floor features two reception rooms, allowing for flexible living arrangements and providing ample space for relaxation and entertainment. The modern kitchen offers a good level of storage and access to the rear garden. Upstairs, you will find two generously sized double bedrooms, providing a peaceful sanctuary for rest and relaxation. This property also benefits from off-street parking, ensuring convenience for residents and guests alike. The good-sized rear garden is well presented and provides the perfect setting for outdoor gatherings or gardening. Situated in a desirable location, this home offers easy access to a