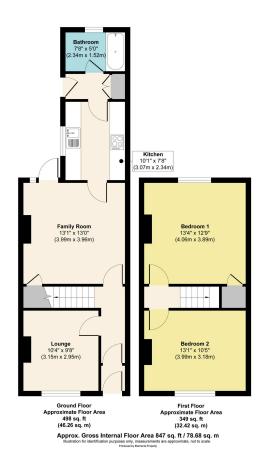

## Footshill Drive, Bristol, BS15

Offers Over £280.000

(Buyers with no chain only) Nestled in a sought-after position next to magpie nature reserve is this charming Victorian mid-terrace home in Hanham. The property offers bright and spacious living throughout, the ground floor features two reception rooms, allowing for flexible living arrangements and providing ample space for relaxation and entertainment. The modern kitchen offers a good level of storage and access to the rear garden. Upstairs, you will find two generously sized double bedrooms, providing a peaceful sanctuary for rest and relaxation. This property also benefits from off-street parking, ensuring convenience for residents and guests alike. The good-sized rear garden is well presented and provides the perfect setting for outdoor gatherings or gardening. Situated in a desirable location, this home offers easy access to a