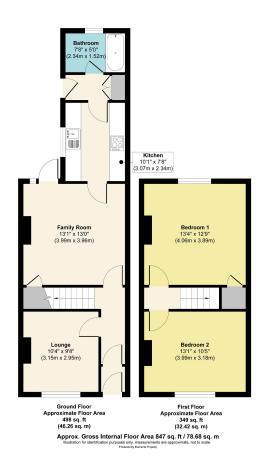

## Footshill Drive, Bristol, BS15

Guide Price £295.000

Nestled in a sought-after position next to magpie nature reserve is this charming Victorian midterrace home in Hanham. The property offers bright and spacious living throughout, the ground floor features two reception rooms, allowing for flexible living arrangements and providing ample space for relaxation and entertainment. The modern kitchen offers a good level of storage and access to the rear garden. Upstairs, you will find two generously sized double bedrooms, providing a peaceful sanctuary for rest and relaxation. This property also benefits from off-street parking, ensuring convenience for residents and guests alike. The good-sized rear garden is well presented and provides the perfect setting for outdoor gatherings or gardening. Situated in a

## **Key Features**

- · Period Family Home
- · Two Reception Rooms
- Re-fitted High Spec Bathroom
- Good Size Rear Garden
- Close To Local Amenities

- Next To Magpie Nature Reserve
- Modern Kitchen
- Two Large Double Bedrooms
- Off Street Parking
- · Easy Access To The City Centre