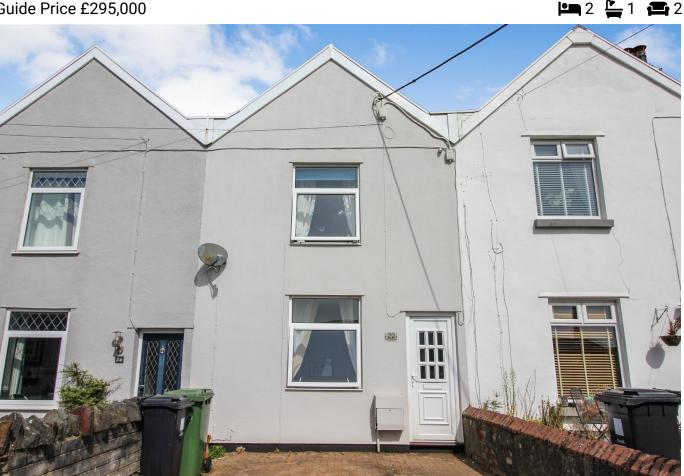

## Footshill Drive, Bristol, BS15

Guide Price £295.000

Nestled in a sought-after position next to magpie nature reserve is this charming Victorian midterrace home in Hanham. The property offers bright and spacious living throughout, the ground floor features two reception rooms, allowing for flexible living arrangements and providing ample space for relaxation and entertainment. The modern kitchen offers a good level of storage and access to the rear garden. Upstairs, you will find two generously sized double bedrooms, providing a peaceful sanctuary for rest and relaxation. This property also benefits from off-street parking, ensuring convenience for residents and guests alike. The good-sized rear garden is well presented and provides the perfect setting for outdoor gatherings or gardening. Situated in a