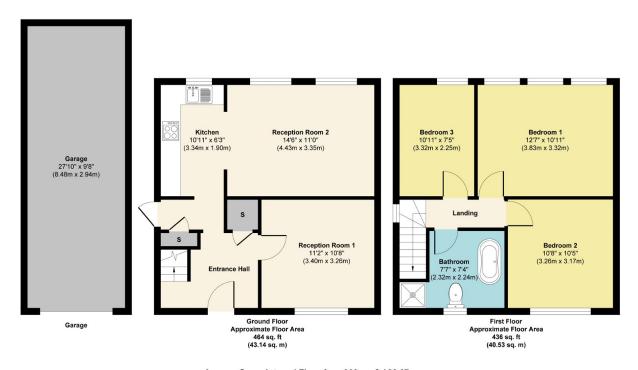

## Wrington Crescent, Bedminster Down, Bristol

£350,000 Page 3 Land 2

A well presented three bedroom semi detached property located in the sought after area of Bedminster Down. This charming home offers ample living space and is perfect for first time buyers or a growing family. Upon entering, you will be greeted by a spacious and inviting entrance hall, The property also boasts two reception rooms, providing the ideal space for families. The open plan kitchen area is well-appointed, offering good storage and workspace. Upstairs, you will find three generously sized bedrooms, each offering a comfortable and peaceful retreat. The modern four piece bathroom suite is sure to impress, featuring both a free standing bath and a separate shower. One of the standout features of this property is the large

Approx. Gross Internal Floor Area 900 sq. ft / 83.67 sq. m Illustration for identification purposes only, measurements are approximate, not to scale. Produced by Elements Property