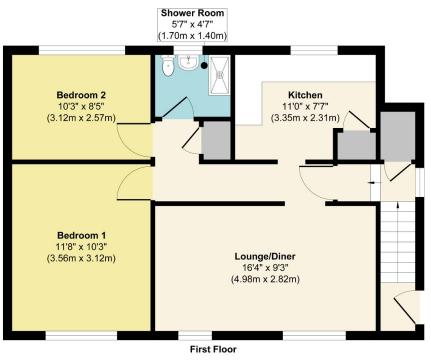

Approx. Gross Internal Floor Area 596 sq. ft / 55.37 sq. m Illustration for identification purposes only, measurements are approximate, not to scale. Produced by Elements Property

145-147 East Street, Bedminster, Bristol, BS3 4EJ