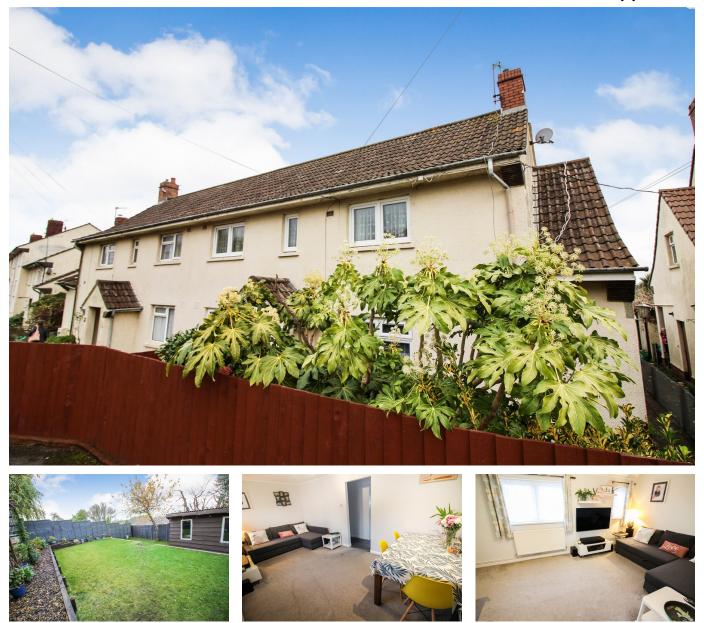

## Queens Ave, Portishead, BS20

Guide Price £200,000

🖳 2 🚰 1 🚍 1

Garrett & Bradly are delighted to offer to market this spacious and bright first floor apartment offering commanding views over Portishead and the Gordano hillside. The stylish home offers a private entrance, large lounge diner, modern kitchen, two generous double bedrooms and a high spec luxury shower room. The home further benefits from a large landscaped and private rear garden set over two levels with raised beds and boarders. An ideal first time buyer or investor purchase.

## **Key Features**

- Spacious & Bright First Floor Apartment
- Modern Kitchen
- Private Entrance
- Large Private Rear Garden
- Close To Local Amenities

- Two Double Bedrooms
- Large Lounge Diner
- High Spec Shower Room
- Triple & Double Glazed Windows, Modern Combi Boiler
- · Views Over Portishead