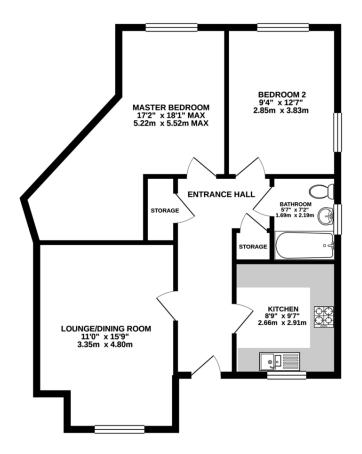

### GROUND FLOOR 726 sq.ft. (67.4 sq.m.) approx.

TOTAL FLOOR AREA: 726 sq.ft. (67.4 sq.m.) approx.

Agents Note: Whilst every care has been taken to prepare these particulars, they are for guidance purposes only. All measurements are approximate and are for general guidance purposes only and whilst every care has been taken to ensure their accuracy, they should not be relied upon and potential buyers/tenants are advised to recheck the measurements.