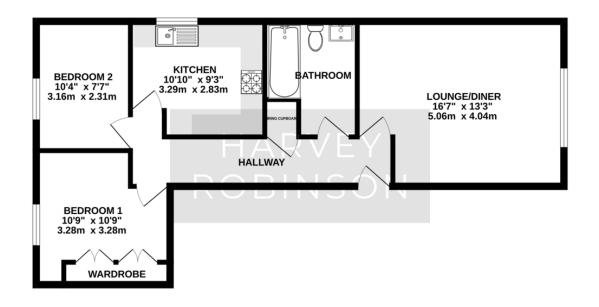

# **PROPERTY SUMMARY**

We are delighted to offer for sale this generously sized top floor two bedroom apartment in this sought after location in the heart of Biggleswade town centre. The spacious accommodation in brief consists of an entrance hall, a large lounge / dining area, a separate kitchen, and two good sized bedrooms, with fitted wardrobes to bedroom one. A modern family bathroom completes the internal living space. The property comes with allocated parking, with plenty of visitor spaces, and must be viewed to be fully appreciated.

## **GROUND FLOOR** 646 sq.ft. (60.0 sq.m.) approx.

TOTAL FLOOR AREA: 646 sq.ft. (60.0 sq.m.) approx.