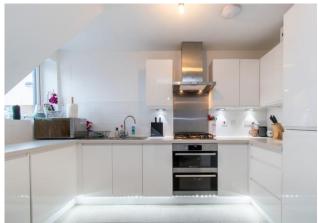

## **PROPERTY SUMMARY**

Harvey Robinson estate agents in Biggleswade are delighted to offer for sale this two bedroom second floor apartment with Juliet balcony located centrally over-looking Central Square within the popular Kings Reach development. The property, in brief, comprises of an Entrance Hall, Lounge/Dining Room opening to the Kitchen, two double Bedrooms with Ensuite to the Master and a further Bathroom. Outside, the property benefits from having two allocated car parking spaces and use of a communal bike storage area. The location of the apartment affords amenities on your door step to include a convenience store, barber shop a Community Centre and Primary schooling, with a retail park offering big brand stores located within a mile. The train station with access into London Kings Cross within the hour and Biggleswade Town Centre a short distance away really makes this apartment a perfect first time purchase or investment buy. Please contact our Biggleswade estate agent offices to arrange a viewing.