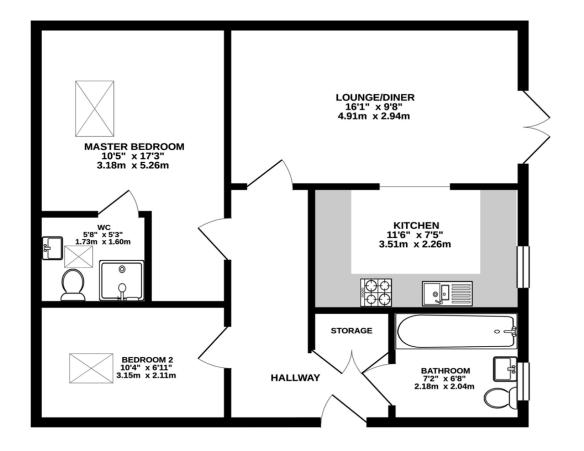

## **PROPERTY SUMMARY**

Harvey Robinson estate agents in Biggleswade are delighted to offer for sale this two bedroom second floor apartment with Juliet balcony located centrally over-looking Central Square within the popular Kings Reach development. The property, in brief, comprises of an Entrance Hall, Lounge/Dining Room opening to the Kitchen, two double Bedrooms with Ensuite to the Master and a further Bathroom. Outside, the property benefits from having two allocated car parking spaces and use of a communal bike storage area. The location of the apartment affords amenities on your door step to include a convenience store, barber shop a Community Centre and Primary schooling, with a retail park offering big brand stores located within a mile. The train station with access into London Kings Cross within the hour and Biggleswade Town Centre a short distance away really makes this apartment a perfect first time purchase or investment buy. Please contact our Biggleswade estate agent offices to arrange a viewing.

TOTAL FLOOR AREA: 630 sq.ft. (58.5 sq.m.) approx Made with Metropix ©2020