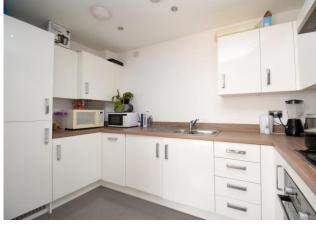

#### \*\*\*GUIDE PRICE £220,000-£230,000\*\*\*

Harvey Robinson estate agents in Biggleswade are delighted to offer for sale with no onward chain this two-bedroom second floor apartment located over-looking a community play area within the hugely popular and highly sought-after Kings Reach development. This modern, spacious, light and airy property in brief comprises of an Entrance Hall with two large storage cupboards and access to roof space, open plan Lounge/Dining Room with a south facing balcony, a Kitchen packed with integrated appliances, two Bedrooms and a fully tiled Bathroom. Outside, the property has allocated parking and the use of a secure communal bike store.