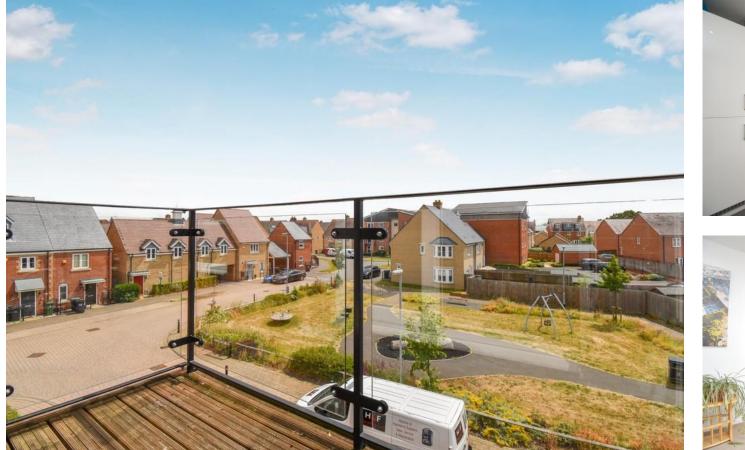

#### \*\*\*GUIDE PRICE £220,000-£230,000\*\*\*

Harvey Robinson estate agents in Biggleswade are delighted to offer for sale with no onward chain this two-bedroom second floor apartment located over-looking a community play area within the hugely popular and highly sought-after Kings Reach development. This modern, spacious, light and airy property in brief comprises of an Entrance Hall with two large storage cupboards and access to roof space, open plan Lounge/Dining Room with a south facing balcony, a Kitchen packed with integrated appliances, two Bedrooms and a fully tiled Bathroom. Outside, the property has allocated parking and the use of a secure communal bike store.