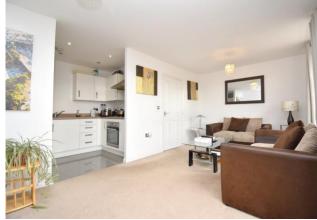

#### \*\*\*GUIDE PRICE £220,000-£230,000\*\*\*

Harvey Robinson estate agents in Biggleswade are delighted to offer for sale with no onward chain this two-bedroom second floor apartment located over-looking a community play area within the hugely popular and highly sought-after Kings Reach development. This modern, spacious, light and airy property in brief comprises of an Entrance Hall with two large storage cupboards and access to roof space, open plan Lounge/Dining Room with a south facing balcony, a Kitchen packed with integrated appliances, two Bedrooms and a fully tiled Bathroom. Outside, the property has allocated parking and the use of a secure communal bike store.