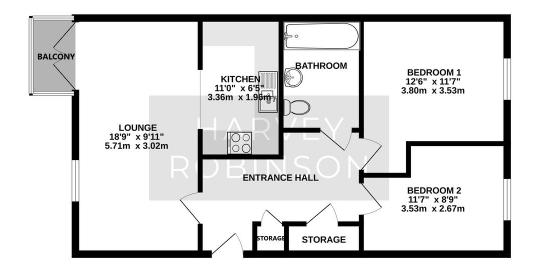

### SECOND FLOOR 642 sq.ft. (59.7 sq.m.) approx.

TOTAL FLOOR AREA : 642 sq.ft. (59.7 sq.m.) approx. Made with Metropix ©2023