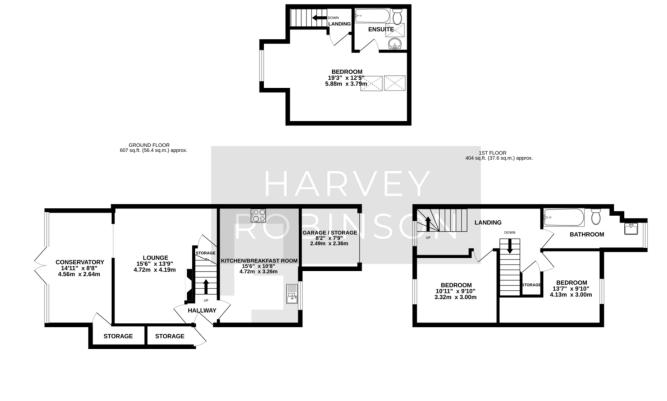

2ND FLOOR 264 sq.ft. (24.5 sq.m.) approx.

TOTAL FLOOR AREA : 1275 sq.ft. (118.4 sq.m.) approx. Made with Metropix ©2025