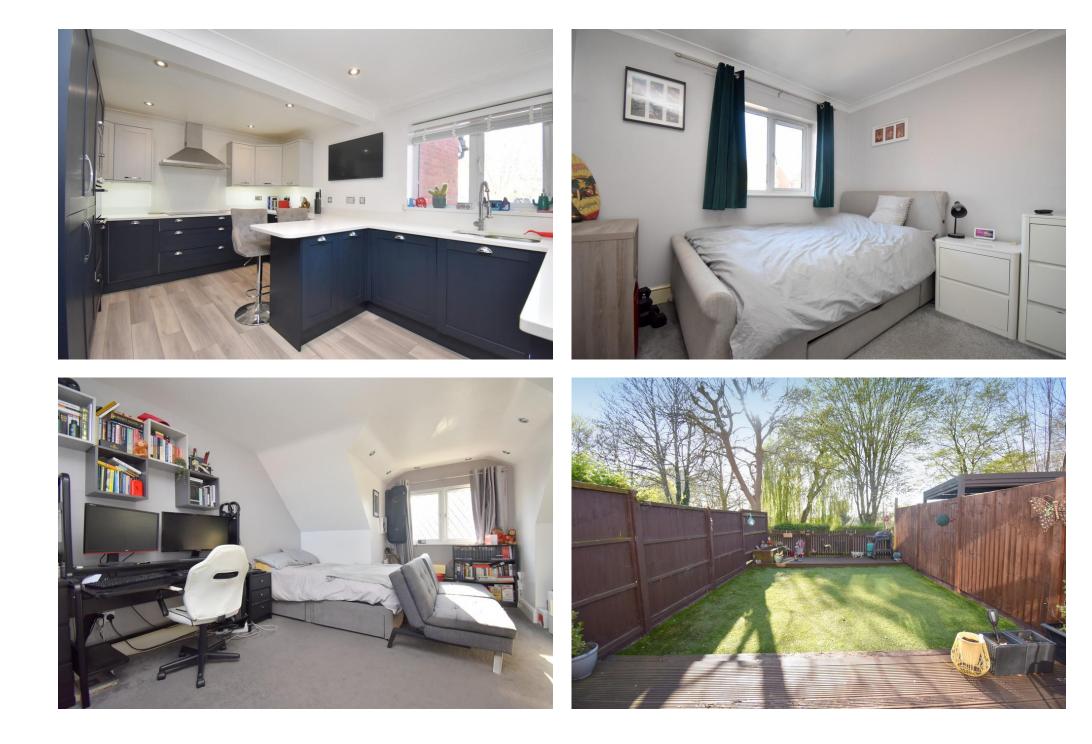

We are delighted to offer for sale, with no onward chain, this extended and beautifully presented three-bedroom semi-detached family home. Tucked away in a peaceful, non-estate cul-de-sac and backing directly onto the River Ivel in Biggleswade, the property enjoys a superb setting that combines privacy with pictures que surroundings. Arranged over three floors, the home has been thoughtfully extended and converted to provide spacious and versatile accommodation. The ground floor welcomes you with an entrance hall, leading to a stylish refitted kitchen/breakfast room featuring a breakfast bar-perfect for casual dining. To the rear, a generously sized lounge flows seamlessly into a bright conservatory, creating a fantastic space for both everyday living and entertaining. The first floor hosts two well-proportioned double bedrooms and a modern family bathroom, while the second floor is dedicated to a spacious double bedroom complete with its own ensuite facilities. Outside, the property benefits from off-road parking to the front. The rear garden is a standout feature-low-maintenance and laid with artificial turf, it offers a wonderful spot to relax and unwind, all while enjoying uninterrupted views of the River Ivel.