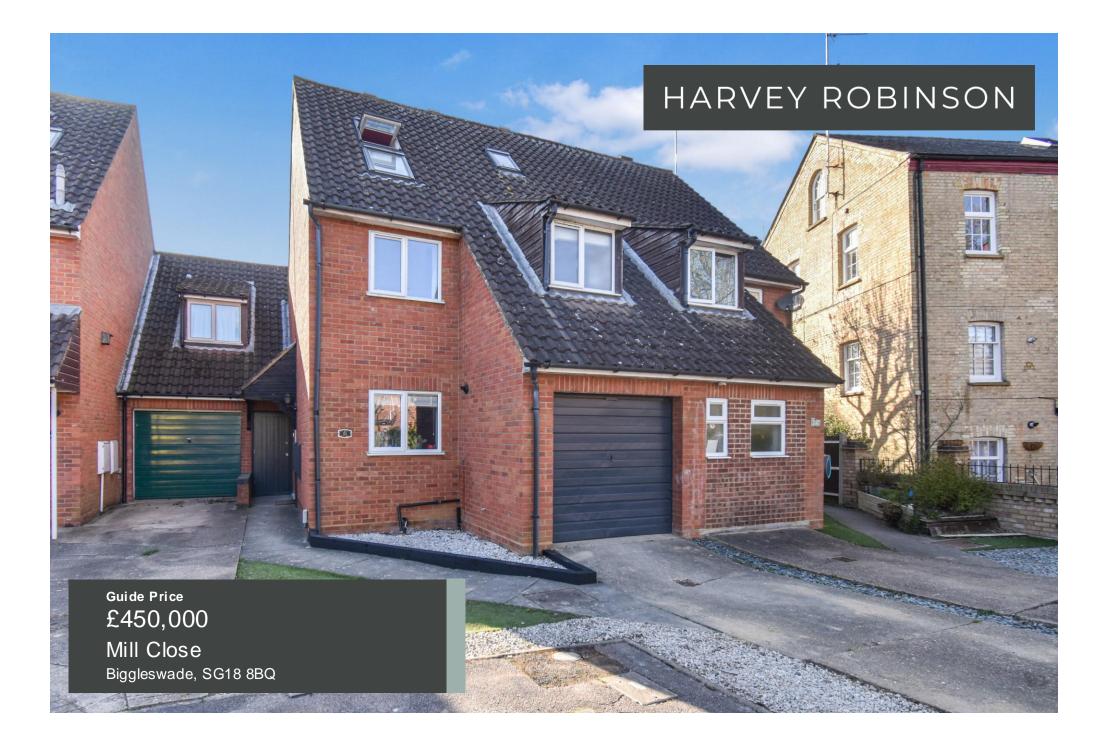

We are delighted to offer for sale, with no onward chain, this extended and beautifully presented three-bedroom semi-detached family home. Tucked away in a peaceful, non-estate cul-de-sac and backing directly onto the River Ivel in Biggleswade, the property enjoys a superb setting that combines privacy with pictures que surroundings. Arranged over three floors, the home has been thoughtfully extended and converted to provide spacious and versatile accommodation. The ground floor welcomes you with an entrance hall, leading to a stylish refitted kitchen/breakfast room featuring a breakfast bar-perfect for casual dining. To the rear, a generously sized lounge flows seamlessly into a bright conservatory, creating a fantastic space for both everyday living and entertaining. The first floor hosts two well-proportioned double bedrooms and a modern family bathroom, while the second floor is dedicated to a spacious double bedroom complete with its own ensuite facilities. Outside, the property benefits from off-road parking to the front. The rear garden is a standout feature-low-maintenance and laid with artificial turf, it offers a wonderful spot to relax and unwind, all while enjoying uninterrupted views of the River Ivel.