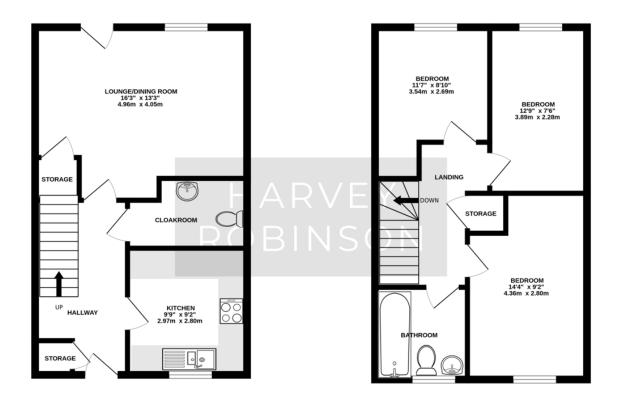

GROUND FLOOR 435 sq.ft. (40.4 sq.m.) approx. 1ST FLOOR 441 sq.ft. (40.9 sq.m.) approx.

TOTAL FLOOR AREA: 876 sq.ft. (81.3 sq.m.) approx.

Made with Metropix ©2025