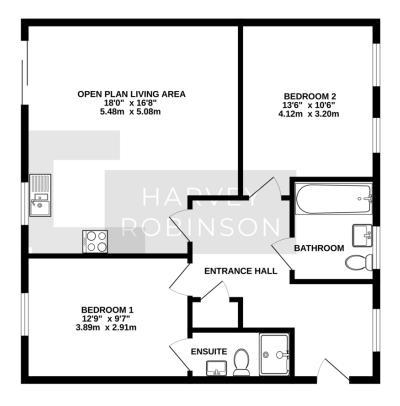

## FIRST FLOOR 748 sq.ft. (69.5 sq.m.) approx.

TOTAL FLOOR AREA: 748 sq.ft. (69.5 sq.m.) approx

We are delighted to offer for sale this light, bright and spacious two double bedroom first floor apartment located within the ever popular and sought-after Kings Reach development in Biggleswade. Constructed by Martin Grant Homes in 2014 and in fantastic condition throughout the modern accommodation in brief consists of a generous entrance hall which leads on to expansive open plan living space with a Juliette balcony and a separate kitchen area, packed with integrated appliances. Two double bedrooms with ensuite facilities to bedroom one and a further bathroom completes this well presented home. Outside, the property has an allocated off-road car parking space. The property is located a short distance from Central Square with amenities to include a local convenience store, primary schooling, a community centre and a popular cafe. Biggleswade Town is located just over 1 mile away with various shops, bars and restaurants to choose from with further big-branded shopping located at the Retail Park on the outskirts of the town. The mainline train station provides access into London Kings Cross and St Pancras within 40 minutes making this property ideal for a first-time buyer or investment purchasers alike. Viewings can be arranged by contacting our Biggleswade estate agent offices.