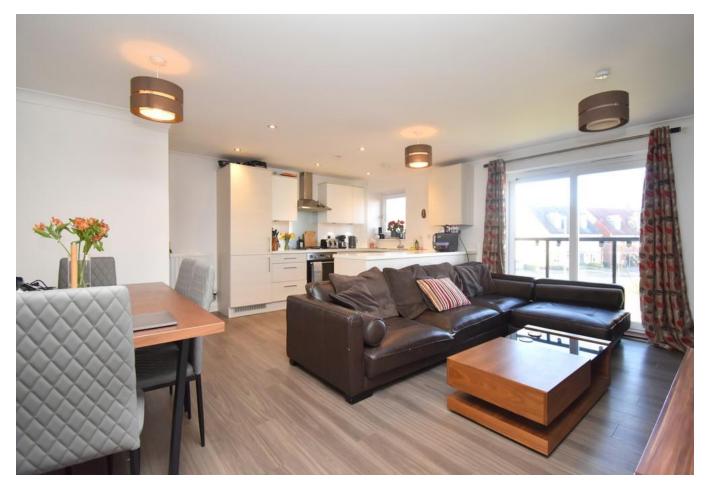

We are delighted to offer for sale this light, bright and spacious two double bedroom first floor apartment located within the ever popular and sought-after Kings Reach development in Biggleswade. Constructed by Martin Grant Homes in 2014 and in fantastic condition throughout the modern accommodation in brief consists of a generous entrance hall which leads on to expansive open plan living space with a Juliette balcony and a separate kitchen area, packed with integrated appliances. Two double bedrooms with ensuite facilities to bedroom one and a further bathroom completes this well presented home. Outside, the property has an allocated off-road car parking space. The property is located a short distance from Central Square with amenities to include a local convenience store, primary schooling, a community centre and a popular cafe. Biggleswade Town is located just over 1 mile away with various shops, bars and restaurants to choose from with further big-branded shopping located at the Retail Park on the outskirts of the town. The mainline train station provides access into London Kings Cross and St Pancras within 40 minutes making this property ideal for a first-time buyer or investment purchasers alike. Viewings can be arranged by contacting our Biggleswade estate agent offices.