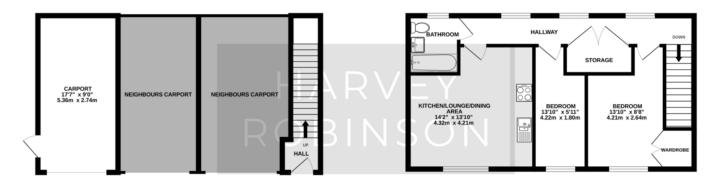

We are delighted to offer for sale this well presented two double bedroom modern Coach House within the popular and sought-after Kings Reach development. The property in brief consists of popular-in-design open-plan living comprising a lounge, dining space and a kitchen area packed with integrated appliances to include a fridge/freezer, washing machine and a dishwasher. Two bedrooms with a fitted wardrobe to bedroom one, and a bathroom complete the internal living space. Outside, there is an enclosed Courtyard-style Garden and a Car Port with further visitors parking. Located close by to amenities including a convenience store, community centre, a family-owned café and local schooling, the train station is a short distance away too making this property a great purchase for the first time buyer or investor alike. Biggleswade town centre is located just over 1 mile away with various shops, bars and restaurants to choose from, with further big-brand shopping located at the Retail Park on the outskirts of the town. The mainline train station provides access into London Kings Cross and St Pancras within 40 minutes making it ideal for the commuter. Offered with no onward chain, this property would be ideal for a first time buyer or investor alike with viewings arranged by contacting our Biggleswade estate agent offices.

GROUND FLOOR 220 sq.ft. (20.4 sq.m.) approx. 1ST FLOOR 551 sq.ft. (51.2 sq.m.) approx.

TOTAL FLOOR AREA: 771 sq.ft. (71.7 sq.m.) approx.

Made with Metropix ©2025