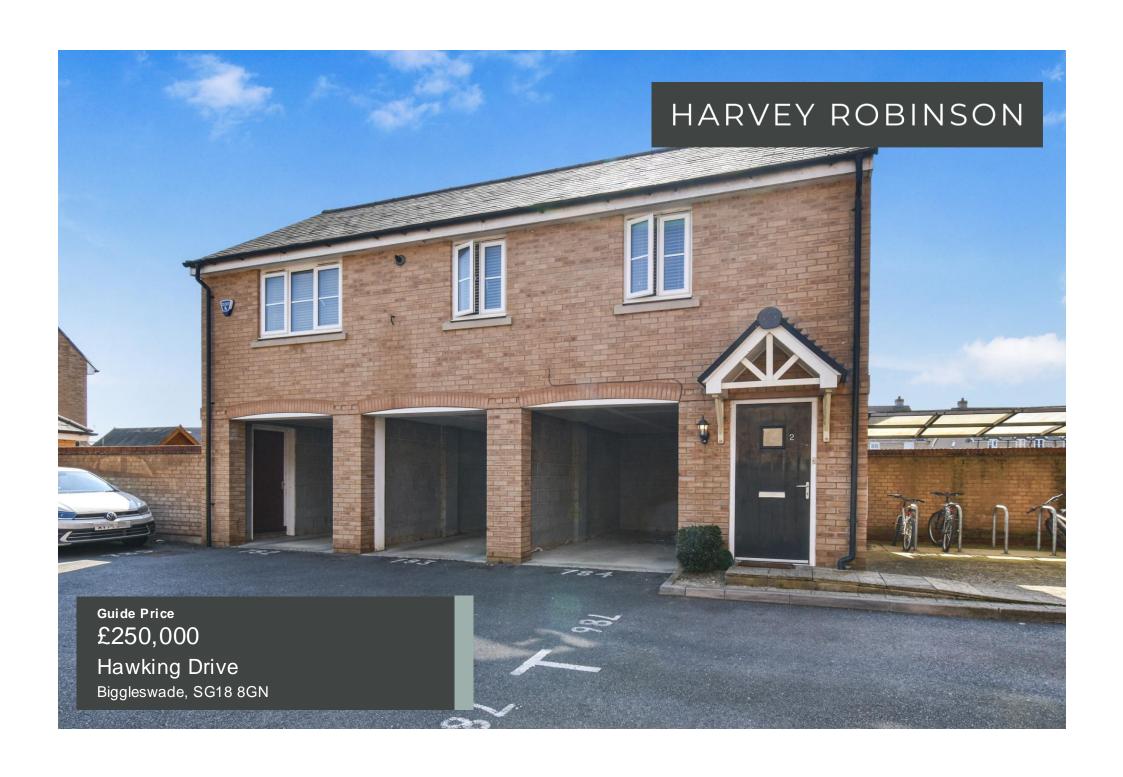

We are delighted to offer for sale this well presented two double bedroom modern Coach House within the popular and sought-after Kings Reach development. The property in brief consists of popular-in-design open-plan living comprising a lounge, dining space and a kitchen area packed with integrated appliances to include a fridge/freezer, washing machine and a dishwasher. Two bedrooms with a fitted wardrobe to bedroom one, and a bathroom complete the internal living space. Outside, there is an enclosed Courtyard-style Garden and a Car Port with further visitors parking. Located close by to amenities including a convenience store, community centre, a family-owned café and local schooling, the train station is a short distance away too making this property a great purchase for the first time buyer or investor alike. Biggleswade town centre is located just over 1 mile away with various shops, bars and restaurants to choose from, with further big-brand shopping located at the Retail Park on the outskirts of the town. The mainline train station provides access into London Kings Cross and St Pancras within 40 minutes making it ideal for the commuter. Offered with no onward chain, this property would be ideal for a first time buyer or investor alike with viewings arranged by contacting our Biggleswade estate agent offices.