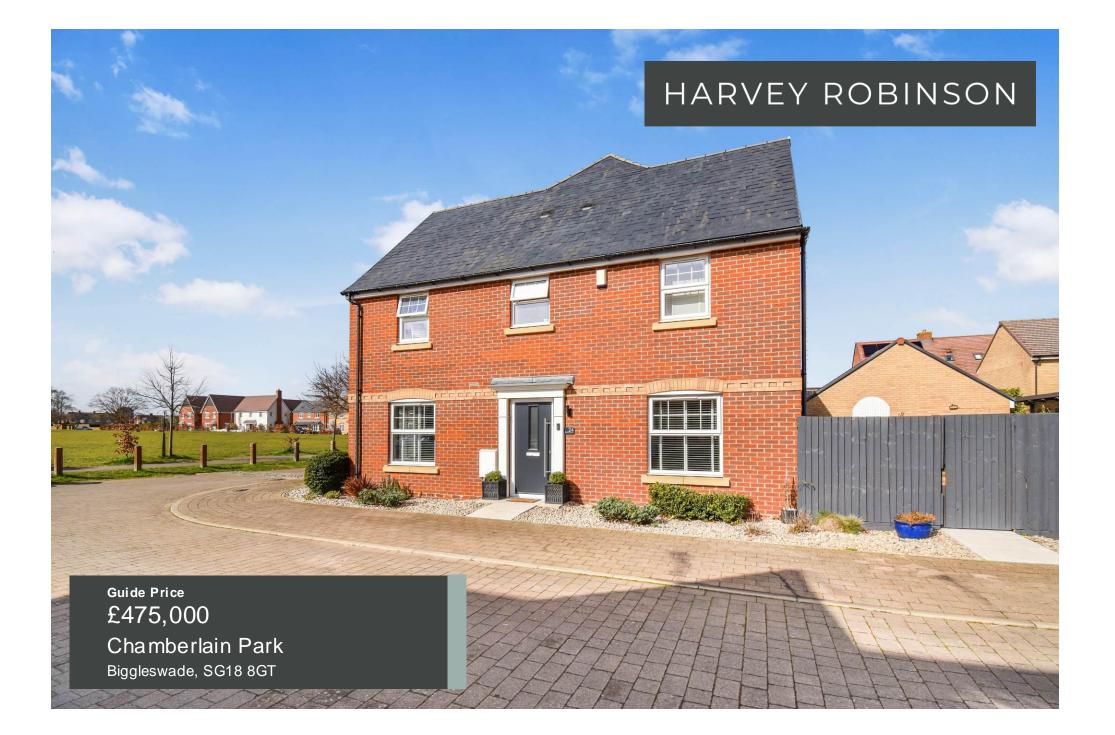

We are delighted to offer for sale this beautifully presented double fronted four-bedroom semi-detached family home located within the hugely popular and sought-after Kings Reach development. Constructed by Taylor Wimpey to the ever popular 'Kentdale' design the accommodation in brief consists of an entrance hall, cloakroom, 19ft lounge, spacious kitchen/dining room and a utility room completing the internal downstairs living space. Four bedrooms with an ensuite to bedroom one, and a family bathroom can be found occupying the first floor. Outside, the property has an enclosed landscaped rear garden primarily laid to artificial turf with a paved patio area - perfect for outside dining and entertaining. Off road parking leads to a single garage. Occupying a corner plot within a stunning part of the development overlooking a large park, the property is located close by to amenities including a convenience store, community centre, a family-ow ned café and local schooling, the train station is a short distance away too, making this property a great family home. Biggleswade town centre is located just over 1 mile away with various shops, bars and restaurants to choose from, with further big-brand shopping located at the Retail Park on the outskirts of the town. The mainline train station provides access into London Kings Cross and St Pancras within 40 minutes making it ideal for the commuter. Offered in great condition this property must be view ed to be fully appreciated with viewings arranged by contacting our Bigglesw ade estate agent offices.