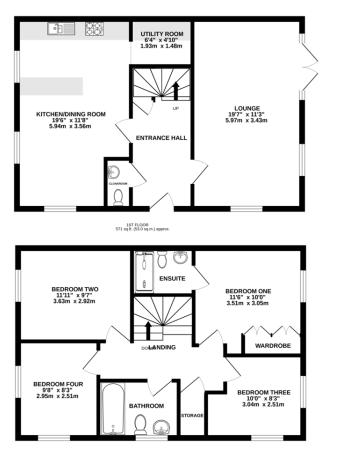

We are delighted to offer for sale this beautifully presented double fronted four-bedroom semi-detached family home located within the hugely popular and sought-after Kings Reach development. Constructed by Taylor Wimpey to the ever popular 'Kentdale' design the accommodation in brief consists of an entrance hall, cloakroom, 19ft lounge, spacious kitchen/dining room and a utility room completing the internal downstairs living space. Four bedrooms with an ensuite to bedroom one, and a family bathroom can be found occupying the first floor. Outside, the property has an enclosed landscaped rear garden primarily laid to artificial turf with a paved patio area - perfect for outside dining and entertaining. Off road parking leads to a single garage. Occupying a corner plot within a stunning part of the development overlooking a large park, the property is located close by to amenities including a convenience store, community centre, a family-ow ned café and local schooling, the train station is a short distance away too, making this property a great family home. Biggleswade town centre is located just over 1 mile away with various shops, bars and restaurants to choose from, with further big-brand shopping located at the Retail Park on the outskirts of the town. The mainline train station provides access into London Kings Cross and St Pancras within 40 minutes making it ideal for the commuter. Offered in great condition this property must be view ed to be fully appreciated with viewings arranged by contacting our Bigglesw ade estate agent offices.

GROUND FLOOR 571 sq.ft. (53.0 sq.m.) approx.

TOTAL FLOOR AREA : 1294 sq.ft. (120.2 sq.m.) approx. Made with Metropix ©2022 FAQs

Property Tenure: Freehold Council Tax Band: D Water Meter: Yes Rear Garden Aspect: East Primary School Catchment: St Andrews East Secondary School Catchment: Stratton Postcode for SatNav: SG18 8GT What3Words Location: ///guess.wove.apparatus EPC Rating: TBC