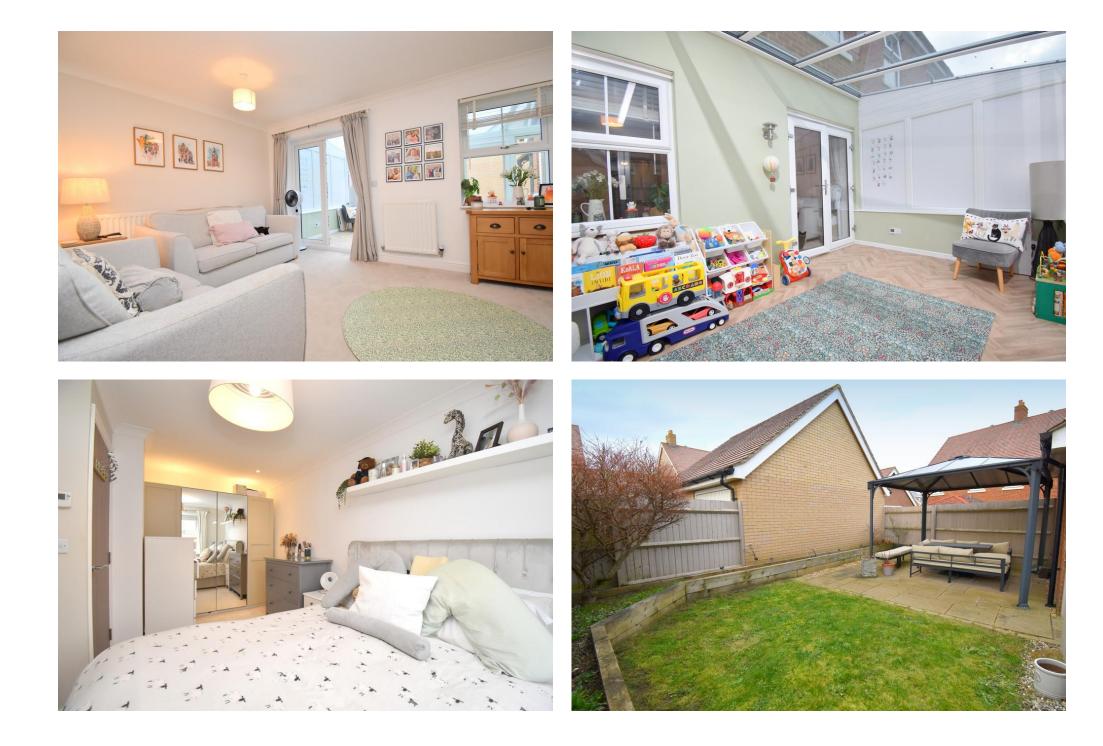

We are delighted to offer for sale this beautifully presented three bedroom semi-detached home located within the popular Kings Reach development in Biggleswade. Built in 2014, the property is in stunning condition throughout and in brief consists of an entrance hall, cloakroom, kitchen / dining room, spacious lounge and conservatory with bi-folding doors leading out to the rear garden. The three bedrooms with a family bathroom can be found on the first floor. Outside, the property benefits from an enclosed landscaped garden with direct access into the single garage with off road parking to the front. Located a very short distance from Central Square with an array of amenities to include a local convenience store, a family -owned café, primary schooling, a community centre and play parks nearby this property would make for an ideal family home. Biggleswade town centre is located just over 1 mile away with various shops, popular bars and restaurants to choose from, with further big-brand shopping located at the Retail Park on the outskirts of the town. The mainline train station provides access into London Kings Cross and St Pancras within 40 minutes making it ideal for the commuter too.