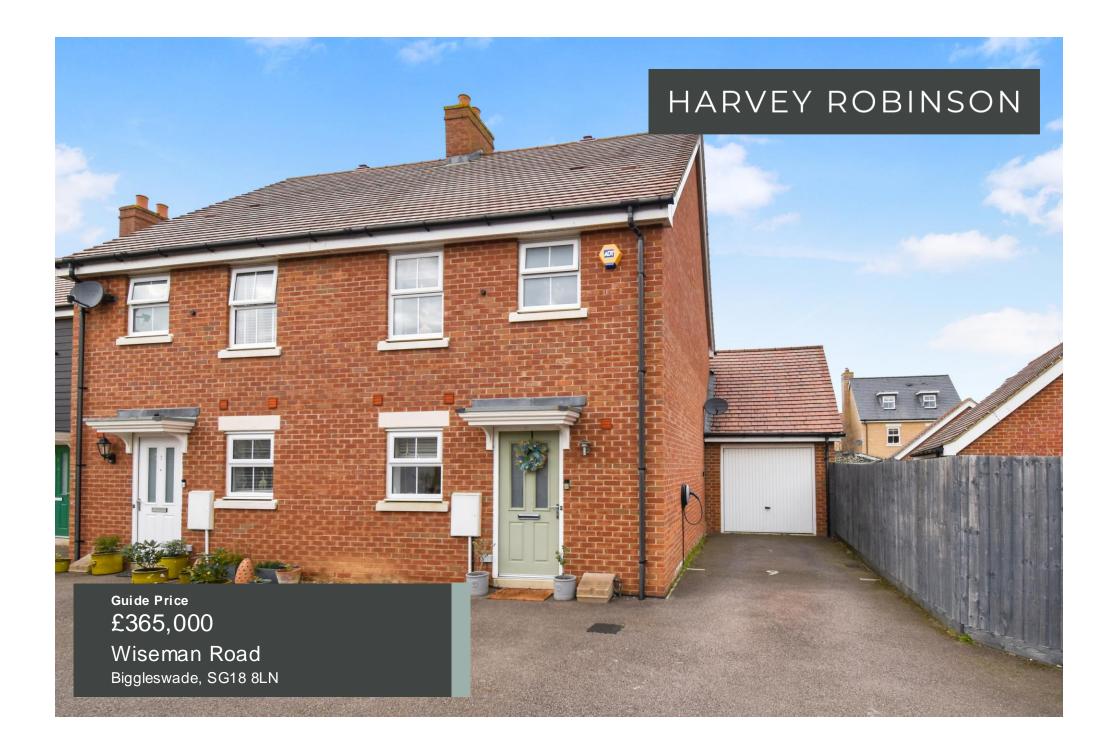

We are delighted to offer for sale this beautifully presented three bedroom semi-detached home located within the popular Kings Reach development in Biggleswade. Built in 2014, the property is in stunning condition throughout and in brief consists of an entrance hall, cloakroom, kitchen / dining room, spacious lounge and conservatory with bi-folding doors leading out to the rear garden. The three bedrooms with a family bathroom can be found on the first floor. Outside, the property benefits from an enclosed landscaped garden with direct access into the single garage with off road parking to the front. Located a very short distance from Central Square with an array of amenities to include a local convenience store, a family -owned café, primary schooling, a community centre and play parks nearby this property would make for an ideal family home. Biggleswade town centre is located just over 1 mile away with various shops, popular bars and restaurants to choose from, with further big-brand shopping located at the Retail Park on the outskirts of the town. The mainline train station provides access into London Kings Cross and St Pancras within 40 minutes making it ideal for the commuter too.