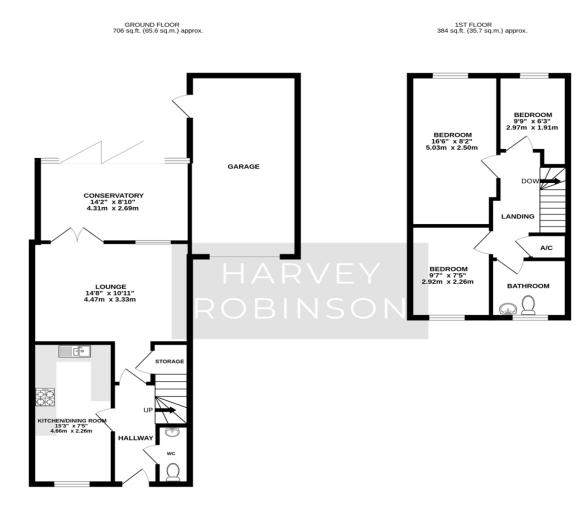

We are delighted to offer for sale this beautifully presented three bedroom semi-detached home located within the popular Kings Reach development in Biggleswade. Built in 2014, the property is in stunning condition throughout and in brief consists of an entrance hall, cloakroom, kitchen / dining room, spacious lounge and conservatory with bi-folding doors leading out to the rear garden. The three bedrooms with a family bathroom can be found on the first floor. Outside, the property benefits from an enclosed landscaped garden with direct access into the single garage with off road parking to the front. Located a very short distance from Central Square with an array of amenities to include a local convenience store, a family -owned café, primary schooling, a community centre and play parks nearby this property would make for an ideal family home. Biggleswade town centre is located just over 1 mile away with various shops, popular bars and restaurants to choose from, with further big-brand shopping located at the Retail Park on the outskirts of the town. The mainline train station provides access into London Kings Cross and St Pancras within 40 minutes making it ideal for the commuter too.

TOTAL FLOOR AREA : 1090 sq.ft. (101.3 sq.m.) approx.