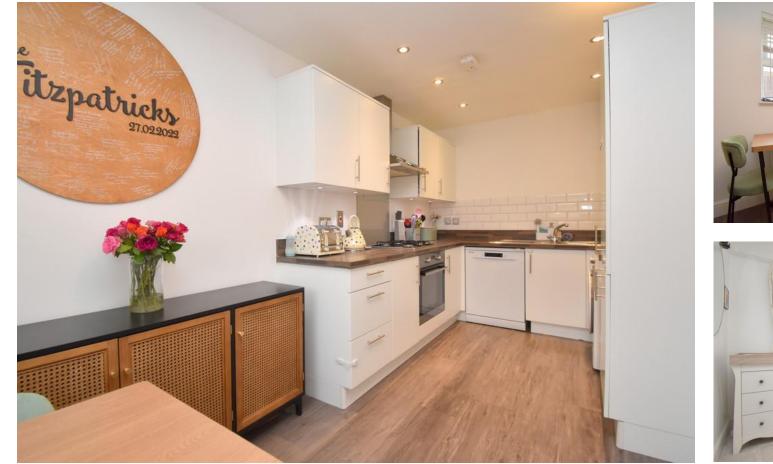

We are delighted to offer for sale this beautifully presented three bedroom semi-detached home located within the popular Kings Reach development in Biggleswade. Built in 2014, the property is in stunning condition throughout and in brief consists of an entrance hall, cloakroom, kitchen / dining room, spacious lounge and conservatory with bi-folding doors leading out to the rear garden. The three bedrooms with a family bathroom can be found on the first floor. Outside, the property benefits from an enclosed landscaped garden with direct access into the single garage with off road parking to the front. Located a very short distance from Central Square with an array of amenities to include a local convenience store, a family -owned café, primary schooling, a community centre and play parks nearby this property would make for an ideal family home. Biggleswade town centre is located just over 1 mile away with various shops, popular bars and restaurants to choose from, with further big-brand shopping located at the Retail Park on the outskirts of the town. The mainline train station provides access into London Kings Cross and St Pancras within 40 minutes making it ideal for the commuter too.