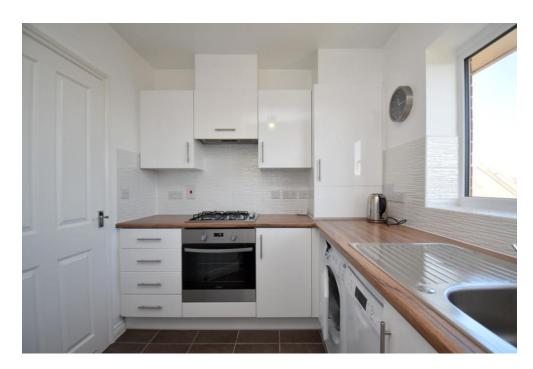

We are delighted to offer for sale with no onward chain this spacious, light and airy second floor apartment located within the highly sought-after and popular Kings Reach development in Biggleswade. In fantastic condition throughout, the accommodation in brief consists of an entrance hall with a large storage cupboard leading through to a lounge/dining room with a Juliet balcony. A separate kitchen area, two bedrooms, with ensuite facilities and a further Juliet balcony to bedroom one, along with a three-piece bathroom suite completes the internal living space. Outside, the property has an allocated off-road car parking space. The property is located a short distance from Central Square with amenities to include a local convenience store, primary schooling, a community centre and a popular cafe. Biggleswade Town is located just over 1 mile away with various shops, bars and restaurants to choose from with further big-branded shopping located at the Retail Park on the outskirts of the town. The mainline train station provides access into London Kings Cross and St Pancras within 40 minutes making this property ideal for a first time buyer or investment purchasers alike. Viewings can be arranged by contacting our Biggleswade estate agent offices.