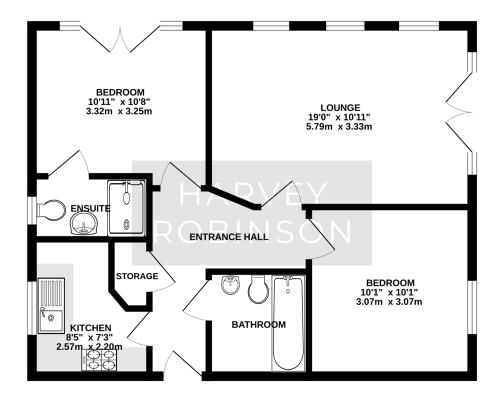

We are delighted to offer for sale with no onward chain this spacious, light and airy second floor apartment located within the highly sought-after and popular Kings Reach development in Biggleswade. In fantastic condition throughout, the accommodation in brief consists of an entrance hall with a large storage cupboard leading through to a lounge/dining room with a Juliet balcony. A separate kitchen area, two bedrooms, with ensuite facilities and a further Juliet balcony to bedroom one, along with a three-piece bathroom suite completes the internal living space. Outside, the property has an allocated off-road car parking space. The property is located a short distance from Central Square with amenities to include a local convenience store, primary schooling, a community centre and a popular cafe. Biggleswade Town is located just over 1 mile away with various shops, bars and restaurants to choose from with further big-branded shopping located at the Retail Park on the outskirts of the town. The mainline train station provides access into London Kings Cross and St Pancras within 40 minutes making this property ideal for a first time buyer or investment purchasers alike. Viewings can be arranged by contacting our Biggleswade estate agent offices.

## SECOND FLOOR 585 sq.ft. (54.4 sq.m.) approx.