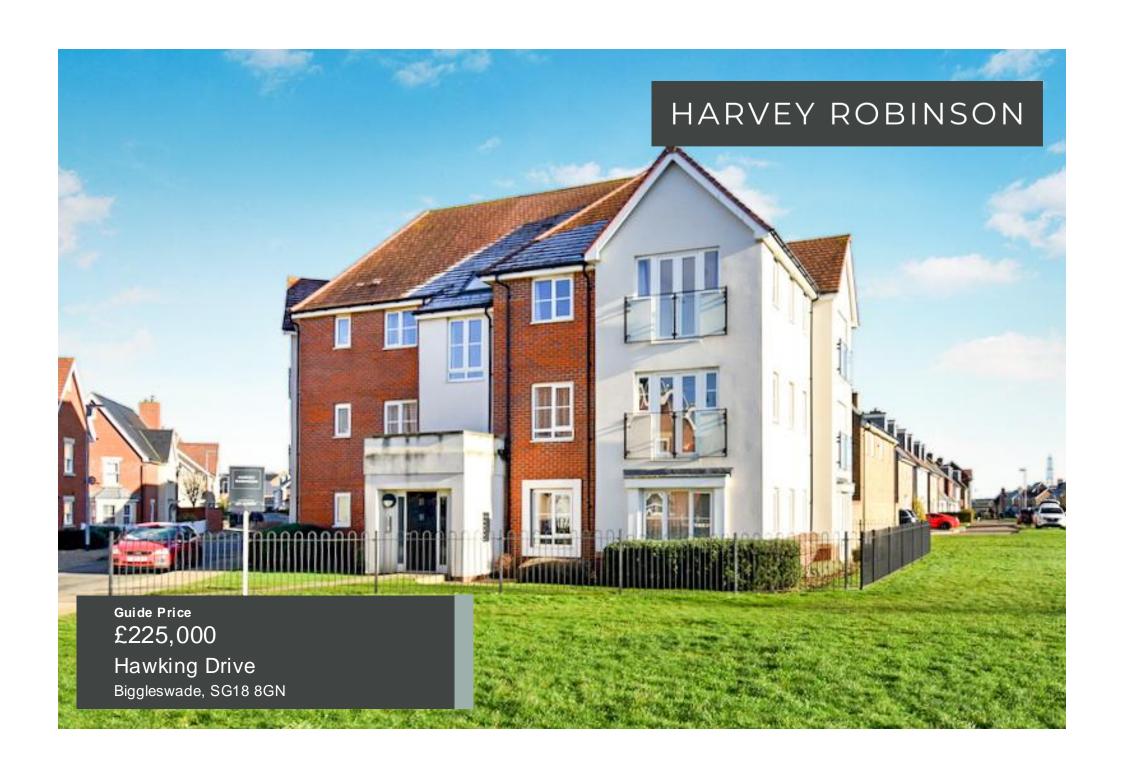

We are delighted to offer for sale with no onward chain this spacious, light and airy second floor apartment located within the highly sought-after and popular Kings Reach development in Biggleswade. In fantastic condition throughout, the accommodation in brief consists of an entrance hall with a large storage cupboard leading through to a lounge/dining room with a Juliet balcony. A separate kitchen area, two bedrooms, with ensuite facilities and a further Juliet balcony to bedroom one, along with a three-piece bathroom suite completes the internal living space. Outside, the property has an allocated off-road car parking space. The property is located a short distance from Central Square with amenities to include a local convenience store, primary schooling, a community centre and a popular cafe. Biggleswade Town is located just over 1 mile away with various shops, bars and restaurants to choose from with further big-branded shopping located at the Retail Park on the outskirts of the town. The mainline train station provides access into London Kings Cross and St Pancras within 40 minutes making this property ideal for a first time buyer or investment purchasers alike. Viewings can be arranged by contacting our Biggleswade estate agent offices.