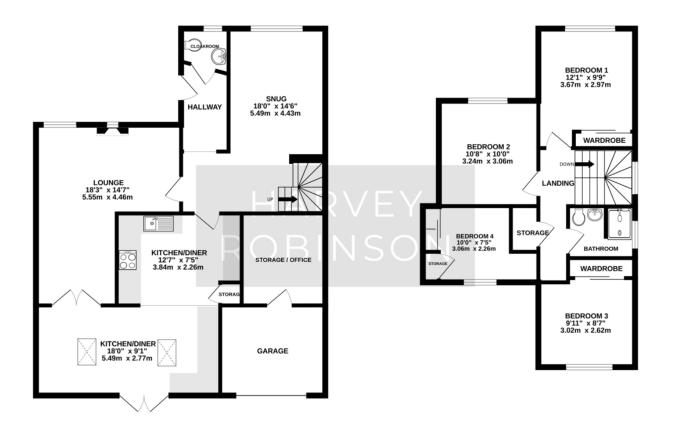

We are delighted to offer for sale this beautifully presented four bedroom family home located within the sought-after village of Clifton. This modern and spacious property in brief consists of an entrance hall, cloakroom, kitchen / dining room with integrated appliances, a spacious lounge and additional reception room completing the ground floor. Four good-sized bedrooms, with fitted wardrobes to bedrooms one, three and four, and a family bathroom can be found occupying the first floor. Outside, the property benefits from landscaped gardens to the front and rear with a paved patio area perfect for outside dining and entertaining and off road parking for multiple vehicles can be found to the front of the garage. Clifton serves the local community well with facilities including a convenience store, butchers' shop, primary schooling, and play parks nearby, making this property and location ideal as a family home. Samuel Whitbread Academy is also a short walk away. Shefford Town Centre is located nearby with various High Street shops, bars, and restaurants. The mainline train station located at Arlesey just under 2 miles away provides access into London Kings Cross within 40 minutes making it ideal for the commuter. Viewings can be arranged by contacting our Bigglesw ade estate agent offices.

GROUND FLOOR 931 sq.ft. (86.5 sq.m.) approx. 1ST FLOOR 527 sq.ft. (49.0 sq.m.) approx.

TOTAL FLOOR AREA: 1458 sq.ft. (135.5 sq.m.) approx.